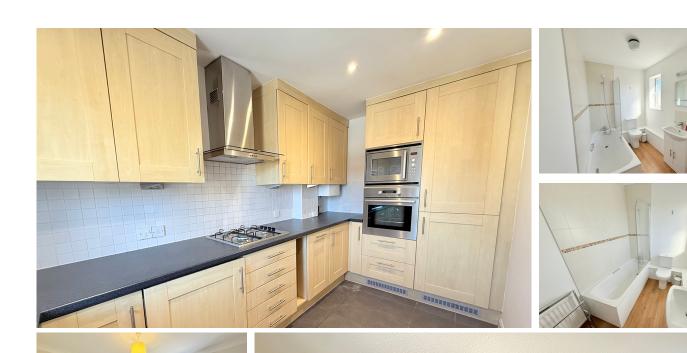

### Kitchen

12' 7" x 6' 10" (3.84m x 2.08m) Light wood kitchen with self closing cupboards and drawers, under unit lighting and curved edged work surfaces. Four ring gas hob with extractor fan above, oven, combination microwave as well as an integrated fridge/freezer, plumbing for washing machine, slim line dishwasher. Part tiled walls, ceramic tiled floor and a Potterton gas central heating boiler. Double glazed window.

# **Ensuite Shower Room**

Comprising Mira shower with tiled enclosure, wash hand basin, wc, tiled walls, extractor fan, radiator.

#### **Bathroom**

11' 2" x 5' 8" (3.40m x 1.73m) White suite comprising panel enclosed bath, wc, pedestal hand basin, part tiled walls, double glazed window, laminate floor, radiator, airing cupboard with cylinder tank.