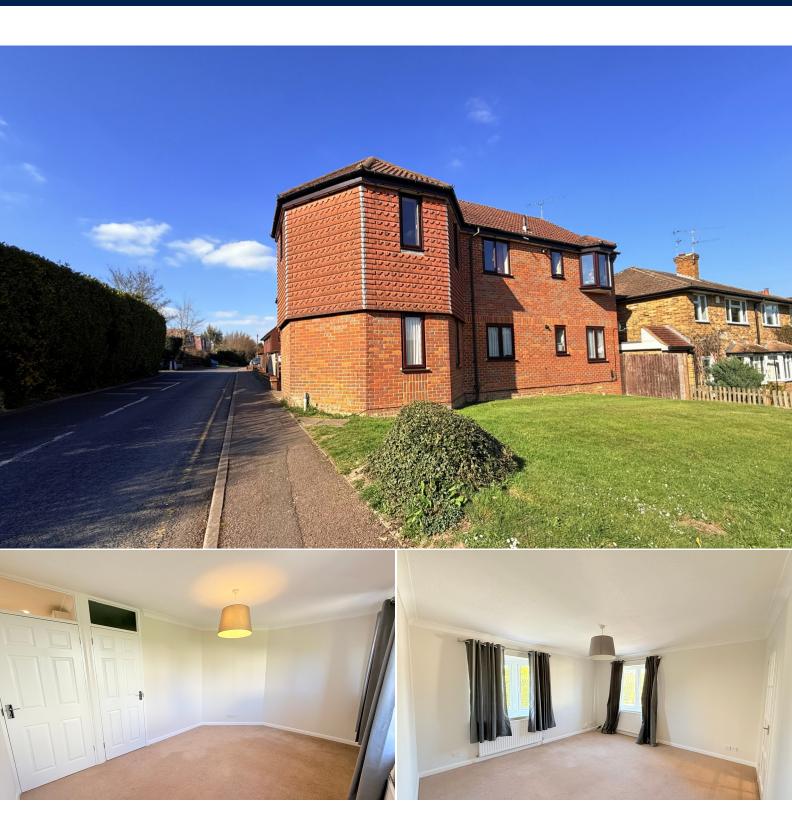

Hampden Road

Chalfont St Peter, Buckinghamshire, SL9 9DP

# £350,000 Leasehold

A recently redecorated purpose built first floor apartment situated in the heart of the village. The accommodation comprises of an entrance hall, living room, kitchen with appliances, two double bedrooms, one with en suite shower room and bathroom. Further features include gas fired central heating, parking and communal garden. Chalfont St Peter offers a wide range of shops, schools and leisure facilities. A Chiltern Line railway station is located nearby at Gerrards Cross, providing a service to London (Marylebone), and the M40 motorway can be joined at Junction 1 (Denham) giving access to the M25 motorway network. No upper chain

#### Living Room

13' 10" x 12' 7" (4.22m x 3.84m) A bright and airy double aspect room with double glazed windows and an attractive bay window, radiators, coved ceiling, glazed door to:

#### **Bedroom One**

14' 2" x 9' 8" (4.32m x 2.95m) Coved ceiling, radiator, double glazed windows, door to:

## **Bedroom Two**

10' 6" x 9' 8" (3.20m x 2.95m) Coved ceiling, radiator, double glazed windows