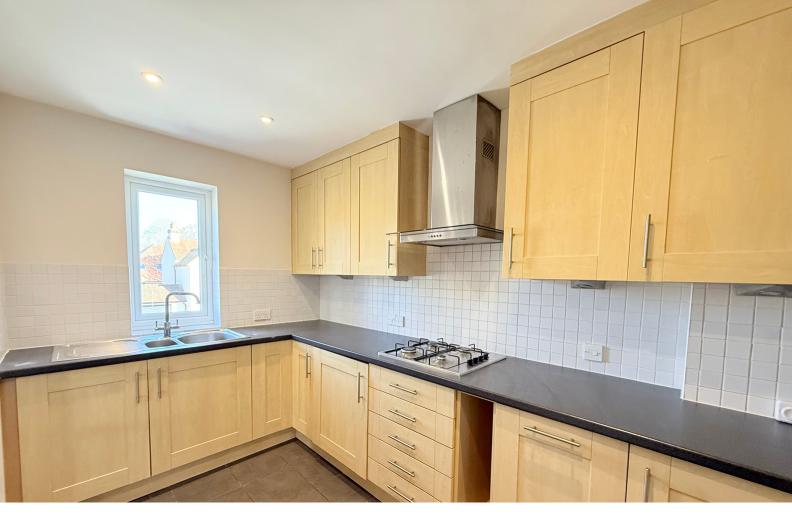

### Kitchen

12' 7" x 6' 10" (3.84m x 2.08m) Light wood kitchen with self closing cupboards and drawers, under unit lighting and curved edged work surfaces. Four ring gas hob with extractor fan above, oven, combination microwave as well as an integrated fridge/freezer, plumbing for washing machine, slim line dishwasher. Part tiled walls, ceramic tiled floor and a Potterton gas central heating boiler. Double glazed window.