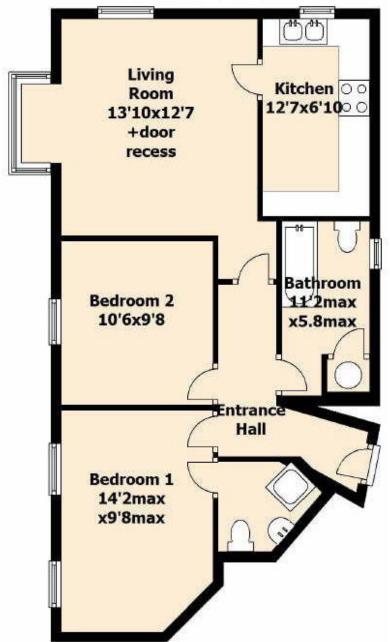

#### Living Room

13' 10" x 12' 7" (4.22m x 3.84m) A bright and airy double aspect room with double glazed windows and an attractive bay window, radiators, coved ceiling, glazed door to:

### Kitchen

12' 7" x 6' 10" (3.84m x 2.08m) Light wood kitchen with self closing cupboards and drawers, under unit lighting and curved edged work surfaces. Four ring gas hob with extractor fan above, oven, combination microwave as well as an integrated fridge/freezer, plumbing for washing machine, slim line dishwasher. Part tiled walls, ceramic tiled floor and a Potterton gas central heating boiler. Double glazed window.

#### **Bedroom One**

14' 2" x 9' 8" (4.32m x 2.95m) Coved ceiling, radiator, double glazed windows, door to:

# **Ensuite Shower Room**

Comprising Mira shower with tiled enclosure, wash hand basin, wc, tiled walls, extractor fan, radiator.

## **Bedroom Two**

10' 6" x 9' 8" (3.20m x 2.95m) Coved ceiling, radiator, double glazed windows

#### **Bathroom**

11' 2" x 5' 8" (3.40m x 1.73m) White suite comprising panel enclosed bath, wc, pedestal hand basin, part tiled walls, double glazed window, laminate floor, radiator, airing cupboard with cylinder tank.