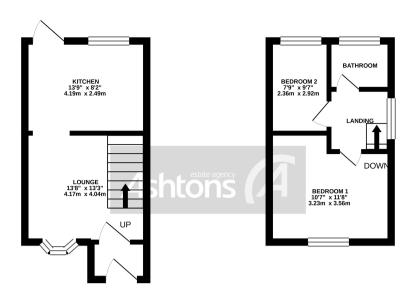

## Mansfield Close, Birchwood. WA3 6QN.

£179,000

Two Bedroom Semi-Detached | Driveway to the front | Well presented home | Cul de sac location | Sought after location in Birchwood |

GROUND FLOOR 1ST FLOOR

virtual vivey alumin, into been instant to instant the accuracy or their longitud contained in an old doors, without some office and in responsibility is taken for any or orisistion or mis-statement. This plan is for illustrative purposes only and should be used as such by prospective purchaser. The services, systems and appliances shown have not been tested and no guar as to their operability or efficiency can be given.