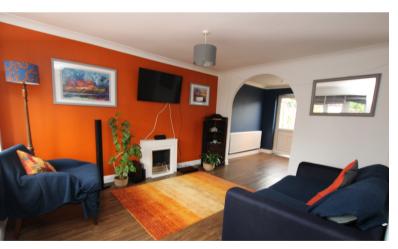

Upon entering the house, you'll step into a bright and inviting porch that sets the tone for the rest of the home. The ground floor offers a well-proportioned living room, thoughtfully designed to maximize comfort and relaxation. Large windows flood the room with natural light, creating a warm and inviting atmosphere.