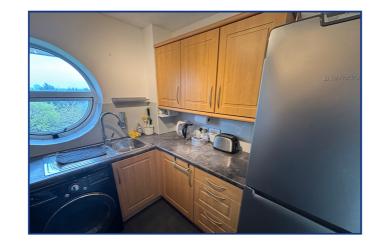

### Kitchen

8' 0" x 8' 1" (2.44m x 2.46m)

Circle shaped feature window. Range of base and wall units with worksurface over with fitted sink and drainer. Fitted electric hob and oven.