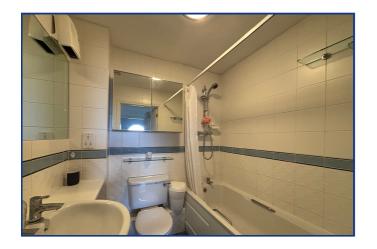

### Bathroom

Matching bathroom suite comprising of low level WC, wash hand basin, and bath.