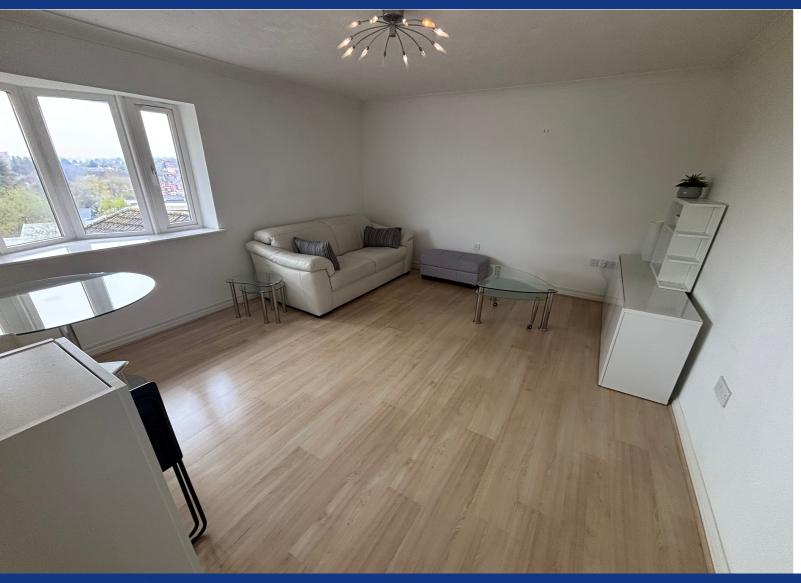

www.arins.co.uk

















Oxford Road, Reading, Berkshire. RG30.

£1,450 pcm

Arins Tilehurst - Offered to the rental market is this very well presented two double bedroom 4th floor furnished apartment. The property is situated within walking distance to bus routes, Tilehurst and Reading West train stations, as well as being on the doorstep of various local shops and amenities. The property comprises of an open plan lounge diner, kitchen, and bathroom. Other features include double glazed windows, communal gardens, telephone entry system, lift to all floors, and an allocated parking space. Available Now.

- Two Double Bedrooms
- Lounge / Dining Room
- · Allocated Parking
- Close to Bus Routes
- Close to Tilehurst Train Station
- 4th Floor Apartment
- Furnished
- Available Now







4TH FLOOR



Whilst every attempt has been made to ensure the accuracy of the floorplan contained here, measuren of doors, windows, rooms and any other items are approximate and no responsibility is taken for any e omission or mis-statement. This plan is for litustrative purposes only and should be used as such by prospective purchaser. The services, systems and appliances shown have not been tested and no guar are to have consulting and for the properties of the pro

## **Property Description**

## 4th Floor

### **Entrance Hall**

Storage Cupboard with Water Tank. Access to Lounge/Diner, Kitchen, both Bedrooms, and Bathroom.

## Lounge / Diner

13' 5" x 15' 1" (4.09m x 4.60m) Double Glazed Window.

### Kitchen

8' 0" x 8' 1" (2.44m x 2.46m)

Circle shaped feature window. Range of base