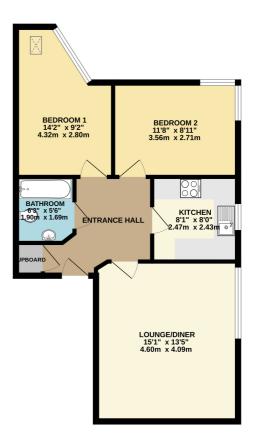

- Two Double Bedrooms
- Lounge / Dining Room
- · Allocated Parking
- Close to Bus Routes
- Close to Tilehurst Train Station
- 4th Floor Apartment
- Furnished
- Available Now

4TH FLOOR

Whilst every attempt has been made to ensure the accuracy of the floorplan contained here, measuren of doors, windows, rooms and any other items are approximate and no responsibility is taken for any e omission or mis-statement. This plan is for litustrative purposes only and should be used as such by prospective purchaser. The services, systems and appliances shown have not been tested and no guar are to have consulting and for the properties of the pro

### **Entrance Hall**

Storage Cupboard with Water Tank. Access to Lounge/Diner, Kitchen, both Bedrooms, and Bathroom.

## Lounge / Diner

13' 5" x 15' 1" (4.09m x 4.60m) Double Glazed Window.

### Kitchen

8' 0" x 8' 1" (2.44m x 2.46m)

Circle shaped feature window. Range of base and wall units with worksurface over with fitted sink and drainer. Fitted electric hob and oven.

#### **Bedroom Two**

8' 11" x 11' 8" (2.72m x 3.56m) Corner double glazed window unit.

#### **Bedroom One**

9' 2" x 14' 2" (2.79m x 4.32m) Double glazed window. Small skylight.

### Bathroom

Matching bathroom suite comprising of low level WC, wash hand basin, and bath.