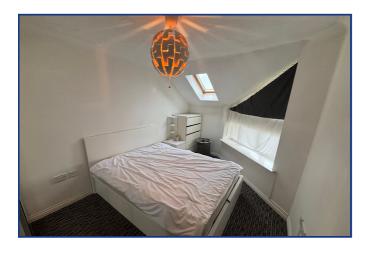

#### **Bedroom One**

9' 2" x 14' 2" (2.79m x 4.32m) Double glazed window. Small skylight.