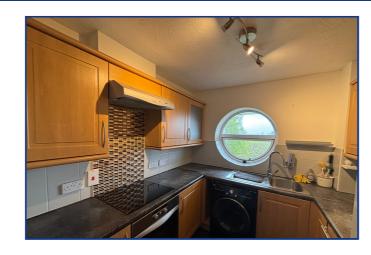

### Kitchen

8' 0" x 8' 1" (2.44m x 2.46m)

Circle shaped feature window. Range of base and wall units with worksurface over with fitted sink and drainer. Fitted electric hob and oven.