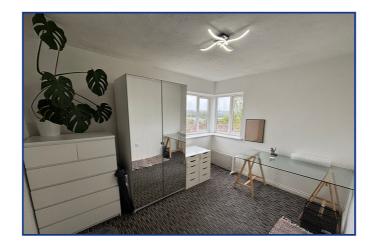

#### **Bedroom Two**

8' 11" x 11' 8" (2.72m x 3.56m) Corner double glazed window unit.