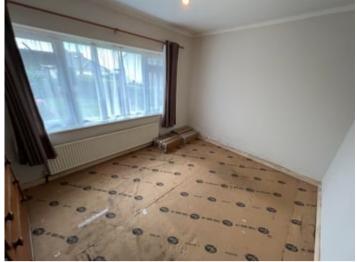

#### Front Master Bedroom 1

9' 9" x 12' 6" (2.97m x 3.81m) double glazed window to front, central heating radiator.

## Rear Bedroom 2

9' 8" x 10' 6" (2.95m x 3.20m) double glazed window to rear, central heating radiator.