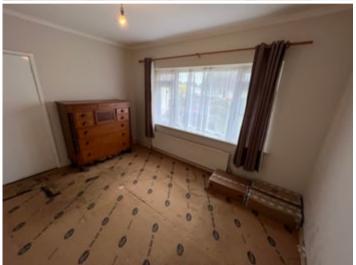

#### Front Master Bedroom 1

9' 9" x 12' 6" (2.97m x 3.81m) double glazed window to front, central heating radiator.

## Rear Bedroom 2

9' 8" x 10' 6" (2.95m x 3.20m) double glazed window to rear, central heating radiator.