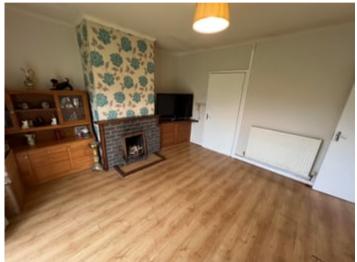

# Rear Dining Room

13' 1"  $\times$  14' 3" (3.99 m  $\times$  4.34 m) with open fireplace with reconstructed stone surround, tiled hearth, central heating radiator, double glazed patio doors to side.