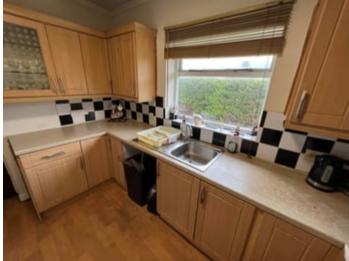

#### Kitchen

8' 2" x 12' 0" (2.49m x 3.66m) with a range of base and wall cupboard units with Formica working surfaces above, stainless steel single drainer sink with hot and cold taps, space for electric cooker, tiled splash back, glazed window to rear, half glazed hardwood door to -