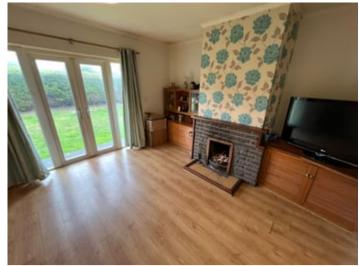

# Rear Dining Room

13' 1"  $\times$  14' 3" (3.99 m  $\times$  4.34 m) with open fireplace with reconstructed stone surround, tiled hearth, central heating radiator, double glazed patio doors to side.