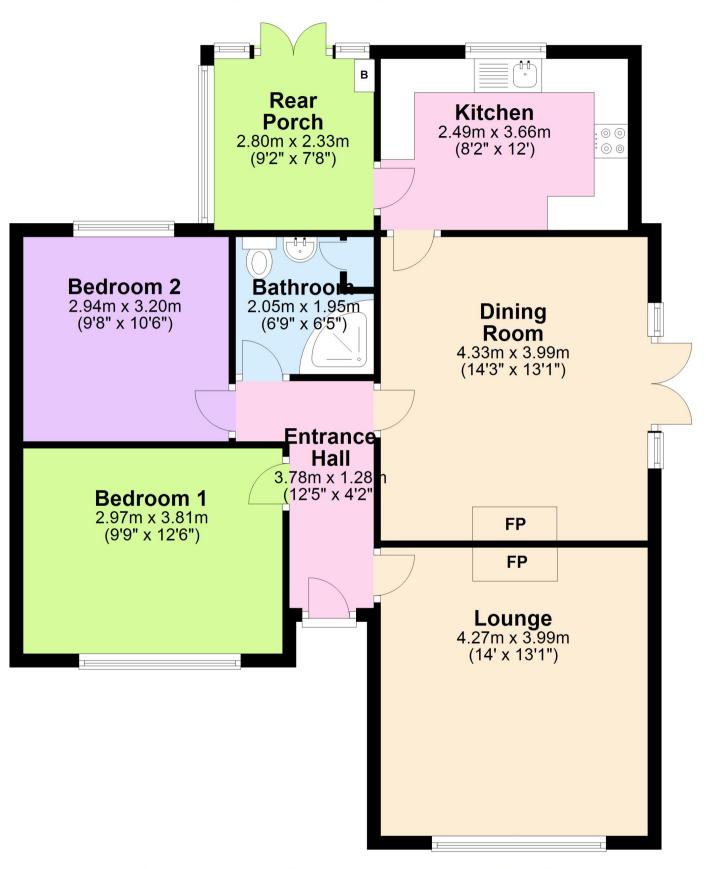

# **Ground Floor**

Approx. 81.5 sq. metres (876.8 sq. feet)

Total area: approx. 81.5 sq. metres (876.8 sq. feet)

The Floor plans are for guidance only. Plan produced using PlanUp.

Y Wern, Stryd Yr Eglwys, Llanon