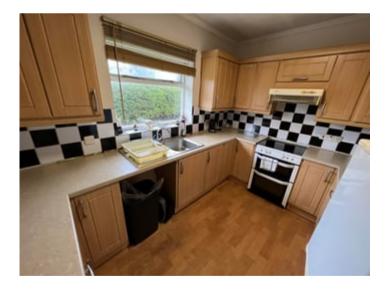

#### Kitchen

8' 2" x 12' 0" (2.49m x 3.66m) with a range of base and wall cupboard units with Formica working surfaces above, stainless steel single drainer sink with hot and cold taps, space for electric cooker, tiled splash back, glazed window to rear, half glazed hardwood door to -