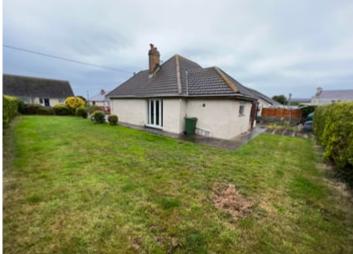

#### The Grounds.

The property is situated on a large plot mostly laid to lawn with many mature shrubs and flowers. There is off road parking for 2 cars to the front.