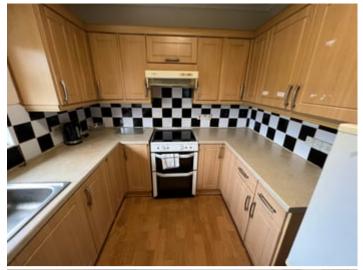

#### Kitchen

8' 2" x 12' 0" (2.49m x 3.66m) with a range of base and wall cupboard units with Formica working surfaces above, stainless steel single drainer sink with hot and cold taps, space for electric cooker, tiled splash back, glazed window to rear, half glazed hardwood door to -