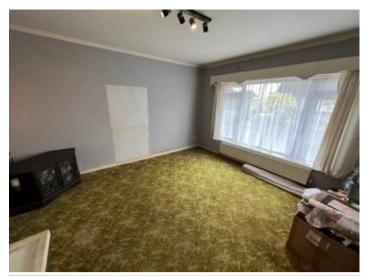

# Front Lounge

13' 1" x 14' 0" (3.99m x 4.27m) large double glazed window to front, central heating radiator, open fireplace with surround (Currently blocked up). Tiled hearth.