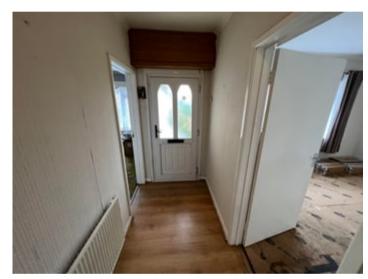

#### **Entrance Hall**

12' 5" x 4' 2" (3.78m x 1.27m) with half glazed upvc door, laminate flooring, central heating radiator.