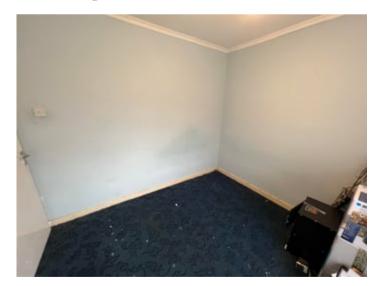

#### Front Master Bedroom 1

9' 9" x 12' 6" (2.97m x 3.81m) double glazed window to front, central heating radiator.

## Rear Bedroom 2

9' 8" x 10' 6" (2.95m x 3.20m) double glazed window to rear, central heating radiator.