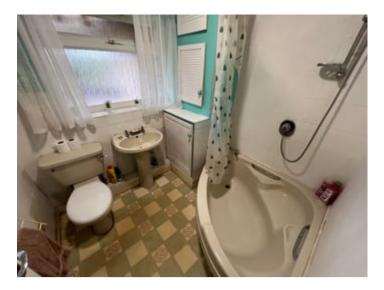

## Bathroom

6' 5" x 6' 9" (1.96m x 2.06m) with a corner bath with mains powered shower above, pedestal wash hand basin, low level flush w.c. frosted window to rear, cupboard units, central heating radiator. Dimplex fan heater. Half tiled walls.