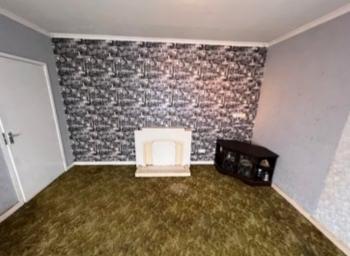

# Front Lounge

13' 1" x 14' 0" (3.99m x 4.27m) large double glazed window to front, central heating radiator, open fireplace with surround (Currently blocked up). Tiled hearth.