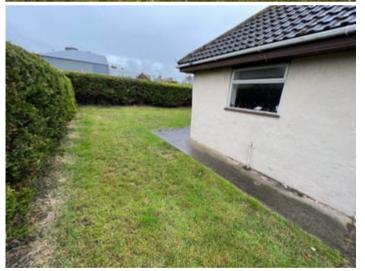

#### The Grounds.

The property is situated on a large plot mostly laid to lawn with many mature shrubs and flowers. There is off road parking for 2 cars to the front.