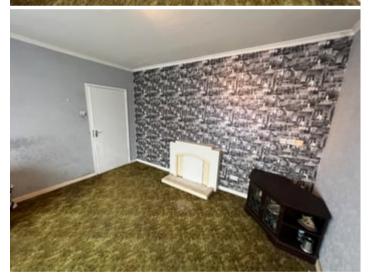

# Front Lounge

13' 1" x 14' 0" (3.99m x 4.27m) large double glazed window to front, central heating radiator, open fireplace with surround (Currently blocked up). Tiled hearth.