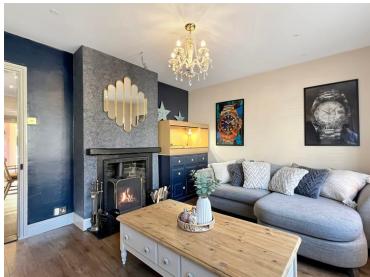

#### Living Room

13'1" x 11'1" (3.99m x 3.38m)

#### **Dining Room**

12'9" x 11'5" (3.89m x 3.48m)