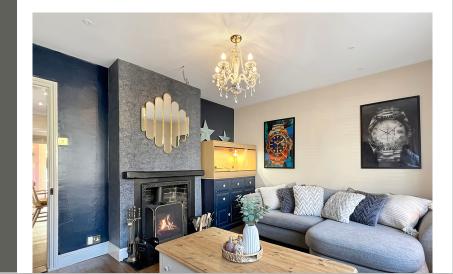

#### Living Room

13'1" x 11'1" (3.99m x 3.38m)

#### **Dining Room**

12'9" x 11'5" (3.89m x 3.48m)