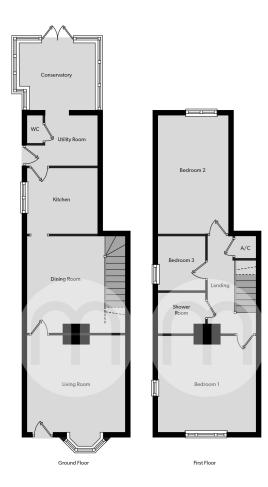

hroughout, we feel this charming and character filled home lends itself perfectly to any first time buyer seeking a low maintenance purchase.



## Property Details.

### Ground Floor

#### Living Room



13'1" x 11'1" (3.99m x 3.38m)

#### **Dining Room**



12'9" x 11'5" (3.89m x 3.48m)

#### Kitchen



9' 4" x 8' 4" (2.84m x 2.54m)

#### **Utility Room**



7' 2" x 5' 7" (2.18m x 1.70m)

#### Cloakroom

## Property Details.

#### Conservatory



18' 8" x 13' 5" (5.69m x 4.09m)

#### First Floor

#### **Bedroom One**



13' 2" x 10' 7" (4.01m x 3.23m)

Bedroom Two

9' 5" x 8' 3" (2.87m x 2.51m)

#### **Bedroom Three**

7' 3" x 6' 9" (2.21m x 2.06m)

#### Family Shower Room





#### **Rear Garden**



Driveway To Front (Currently No Dropped-Kerb)

### Property Details.

#### Floorplans



#### Location



#### **Energy Ratings**

We have not carried out a structural survey and the services, appliances and specific fittings have not been tested. All photographs, measurements, floor plans and distances referred to are given as a guide only and should not be relied upon for the purchase of carpets or any other fixtures or fittings. Gardens, roof terraces, balconies and communal gardens as well as tenure and lease details cannot have their accuracy guaranteed for intending purchasers. Lease details, service ground rent (where applicable) are given as a guide only and should be checked and confirmed by your solicitor prior to exchange of contracts.