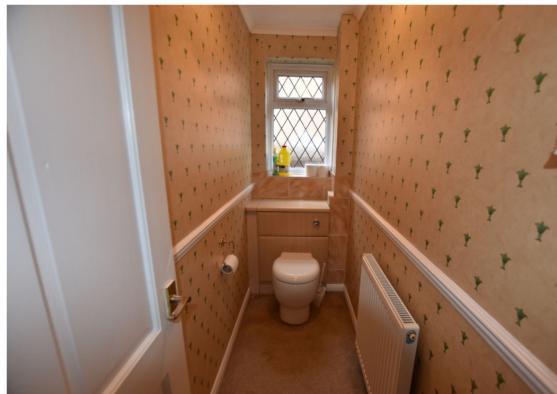

#### Cloakroom

UPVC leaded window with side aspect, WC, single radiator, dado rail