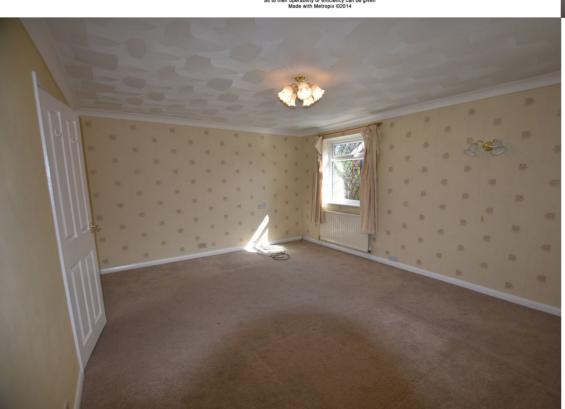

#### Bedroom 1

17' 1"  $\times$  12' 3" (5.20m  $\times$  3.73m) UPVC leaded window with front and side aspect, single radiator, TV lead, coving

#### Bedroom 2

12'  $5" \times 12' 4"$  (3.78m  $\times 3.75m$ ) UPVC leaded window with front aspect, single radiator, coving