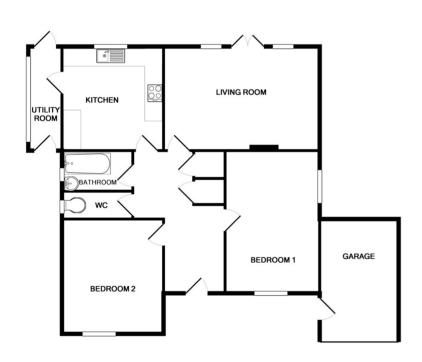

## **Features**

- ENTRANCE HALL
- CLOAKROOM
- KITCHEN/BREAKFAST ROOM
- LOUNGE
- TWO DOUBLE BEDROOMS
- BATHROOM
- GAS FIRED CENTRAL HEATING
- FRONT AND REAR GARDEN
- SINGLE GARAGE
- DRIVEWAY PARKING

#### Large Entrance Hall

Access to loft, coving, single radiator, access to all rooms, two large storage cupboards with cupboard over

#### Lounge

18' 6" x 10' 8" (5.65m x 3.25m) UPVC leaded window with side aspect, UPVC leaded door with rear access to garden with window either side, coving, three single radiators, TV point, coal effect gas fire

#### Kitchen

UPVC leaded window with rear aspect, range of eye level cupboards, extractor fan, roll edged preparation surface, tiled splash back, four ring electric hobb, composite one and a half bowl sink with drainer and mixer tap, range of drawers and cupboards under, washing machine, built in dish washer, built in fridge/freezer, tiled floor, access to:-

#### **Rear Porch**

UPVC glass construction with access to rear garden

#### Cloakroom

UPVC leaded window with side aspect, WC, single radiator, dado rail

#### Fully tiled bathroom

UPVC leaded window with side aspect, bath with power shower over and glazed screen, wash basin with mixer tap and cupboard over, airing cupboard with shelving and single radiator

#### Bedroom 1

17' 1"  $\times$  12' 3" (5.20m  $\times$  3.73m) UPVC leaded window with front and side aspect, single radiator, TV lead, coving

#### Bedroom 2

12'  $5" \times 12' 4"$  (3.78m  $\times 3.75m$ ) UPVC leaded window with front aspect, single radiator, coving

#### Attached Single Garage

With up and over door, covered parking and UPVC door to entrance hall