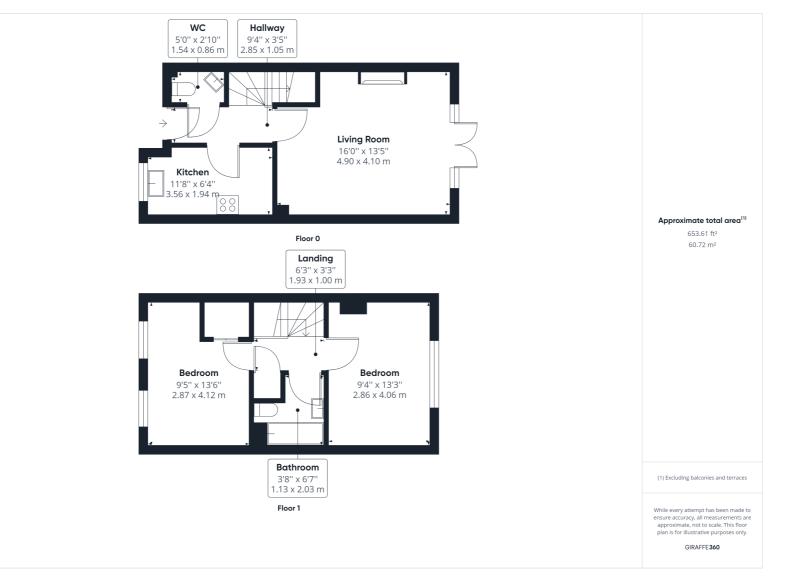

Accommodation on the ground floor includes entrance hall, WC, kitchen with integrated appliances, and spacious and bright living/dining room with double doors leading onto the south west facing private garden. To the first floor is a hallway, two double bedrooms and bathroom including WC, wash hand basin and bath shower.

Outside are well manicured communal grounds within the private road. The property benefits from an allocated parking space and have visitors spaces available.

Hitchin is a charming medieval market town and has many fine Tudor and Georgian buildings, particularly around the market square. Near to the market square stands the large medieval parish church of St Mary. The town provides good shopping as well as a swimming pool, football team, two theatres, a wide variety of restaurants and pubs and highly regarded girls and boys schools. There is also a mainline railway station providing direct access to Kings Cross and Cambridge.

- Two bedroom house
- Exclusive private development
- South west facing rear garden
- Allocated and Visitors parking
- 17 mins walk, 0.8 miles from Hitchin town centre (as per Google maps)
- 10 mins walk, 0.4 miles from Hitchin train station (as per Google maps)