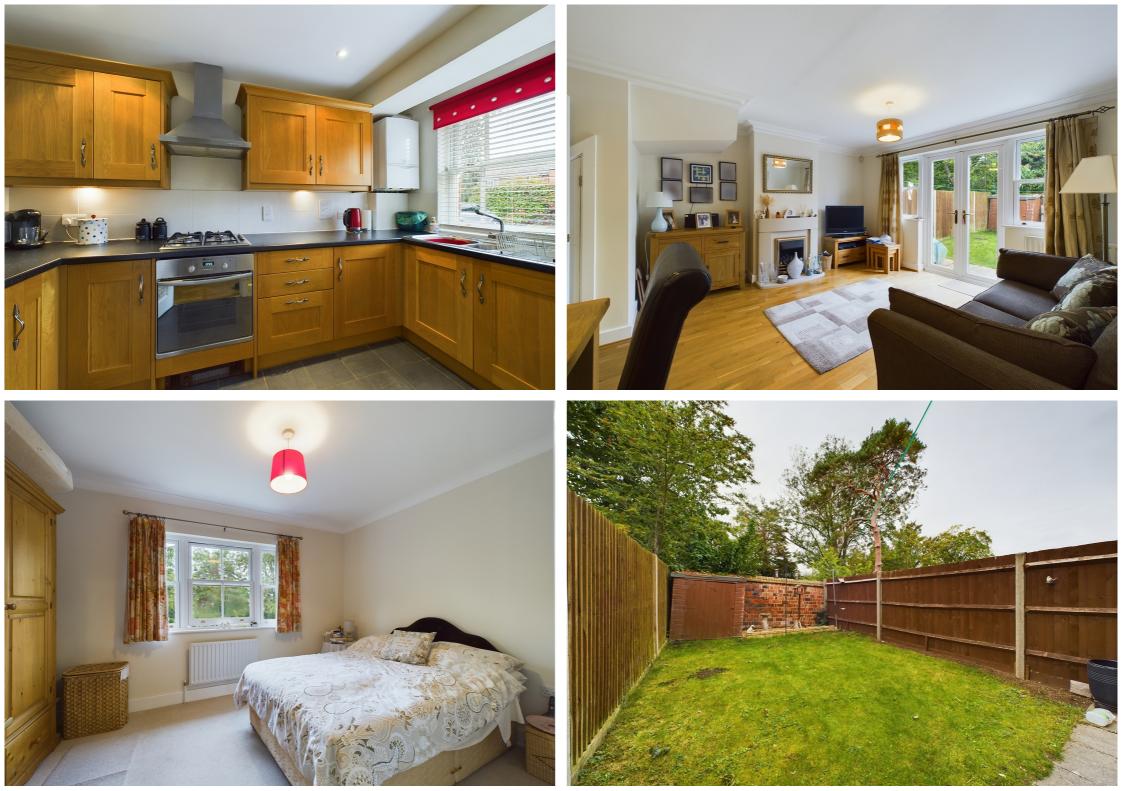

Accommodation on the ground floor includes entrance hall, WC, kitchen with integrated appliances, and spacious and bright living/dining room with double doors leading onto the south west facing private garden. To the first floor is a hallway, two double bedrooms and bathroom including WC, wash hand basin and bath shower.

Outside are well manicured communal grounds within the private road. The property benefits from an allocated parking space and have visitors spaces available.

Hitchin is a charming medieval market town and has many fine Tudor and Georgian buildings, particularly around the market square. Near to the market square stands the large medieval parish church of St Mary. The town provides good shopping as well as a swimming pool, football team, two theatres, a wide variety of restaurants and pubs and highly regarded girls and boys schools. There is also a mainline railway station providing direct access to Kings Cross and Cambridge.