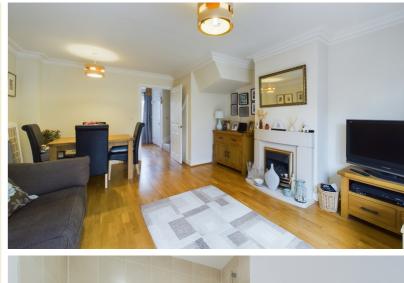

Accommodation on the ground floor includes entrance hall, WC, kitchen with integrated appliances, and spacious and bright living/dining room with double doors leading onto the south west facing private garden. To the first floor is a hallway, two double bedrooms and bathroom including WC, wash hand basin and bath shower.