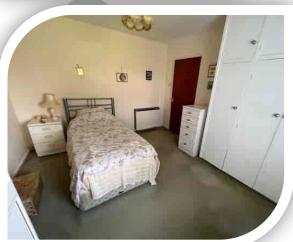

### **Bedroom**

10' 9" x 12' 4" (3.28m x 3.76m)

Double-glazed front window, storage heater and built in wardrobes.