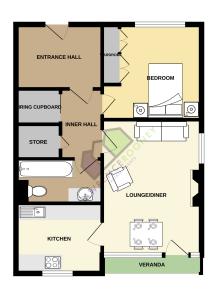

## **Entrance Hall**

External front door, meter cupboard and and glazed inner door to:

### Inner Hall

Two walk in storage cupboards.

### **Bedroom**

10' 9" x 12' 4" (3.28m x 3.76m)

Double-glazed front window, storage heater and built in wardrobes.

# Lounge

10' 9" x 14' 8" (3.28m x 4.47m)

Double-glazed side window, electric fire within a wooden surround, storage heater, wall light points, double-glazed rear window and external door open s onto a small covered veranda area looking over the communal rear gardens.

### Kitchen

Range of fitted units and work surfaces to complement, inset sink/drainer, built in double oven, hob, double-glazed rear window and space for appliances.

# Bathroom

Three piece suite comprises: panelled bath, vanity unit with wash hand basin and low level W.C. Tiled to complement.

Z

ш

~

GROUND FLOOR

Whilst every attempt has been made to ensure the accuracy of the floorplan contained here, measurement of doors, windows, rooms and any other terms are approximate and so responsiblely in taken for any error consistion or en's obsidement. This plan in for floatable supproses only and belief to send a such by \* prospective parchises. The services, system and applicances shown have not been instead and no \* also to their operations of efficiency on the given.