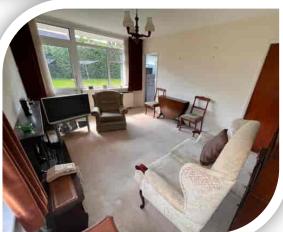

# Lounge

10' 9" x 14' 8" (3.28m x 4.47m)

Double-glazed side window, electric fire within a wooden surround, storage heater, wall light points, double-glazed rear window and external door open s onto a small covered veranda area looking over the communal rear gardens.