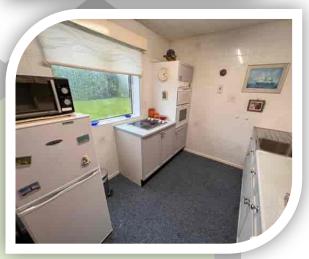

### Kitchen

Range of fitted units and work surfaces to complement, inset sink/drainer, built in double oven, hob, double-glazed rear window and space for appliances.