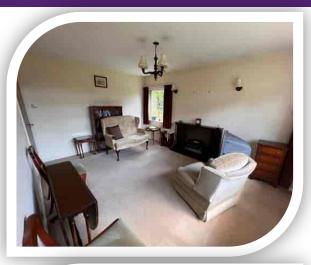

# Lounge

10' 9" x 14' 8" (3.28m x 4.47m)

Double-glazed side window, electric fire within a wooden surround, storage heater, wall light points, double-glazed rear window and external door open s onto a small covered veranda area looking over the communal rear gardens.