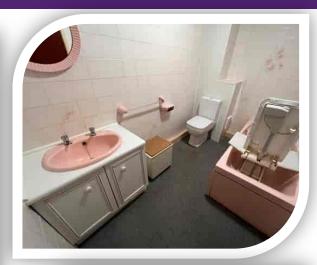

# Bathroom

Three piece suite comprises: panelled bath, vanity unit with wash hand basin and low level W.C. Tiled to complement.