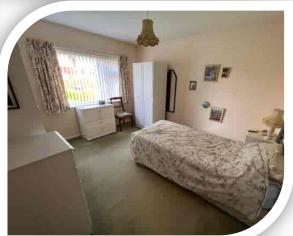

### **Bedroom**

10' 9" x 12' 4" (3.28m x 3.76m)

Double-glazed front window, storage heater and built in wardrobes.