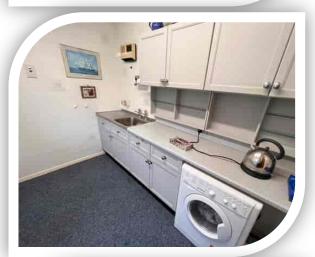

### Kitchen

Range of fitted units and work surfaces to complement, inset sink/drainer, built in double oven, hob, double-glazed rear window and space for appliances.