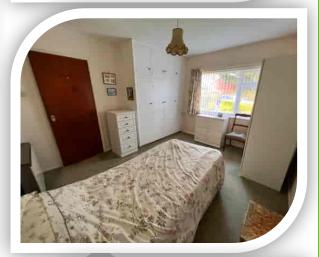

### **Bedroom**

10' 9" x 12' 4" (3.28m x 3.76m)

Double-glazed front window, storage heater and built in wardrobes.