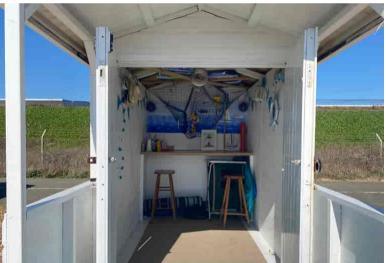

## **Beach Hut**

35, Glyne Gap Bexhill on Sea East Sussex TN40 1AA

£35,000

Abbott and Abbott Estate Agents offer for sale a timber built beach hut, measuring 7'4 x 5'5 (2.24m x 1.65m) with a covered front canopy and area of decking, situated on the beach at the eastern outskirts of the town, in a safe, traffic-free location, approached by footpath and only a few hundred yards from a cafe and toilet block. A car park is nearby as is the Ravenside shopping complex with branches of Tesco and Marks & Spencer.