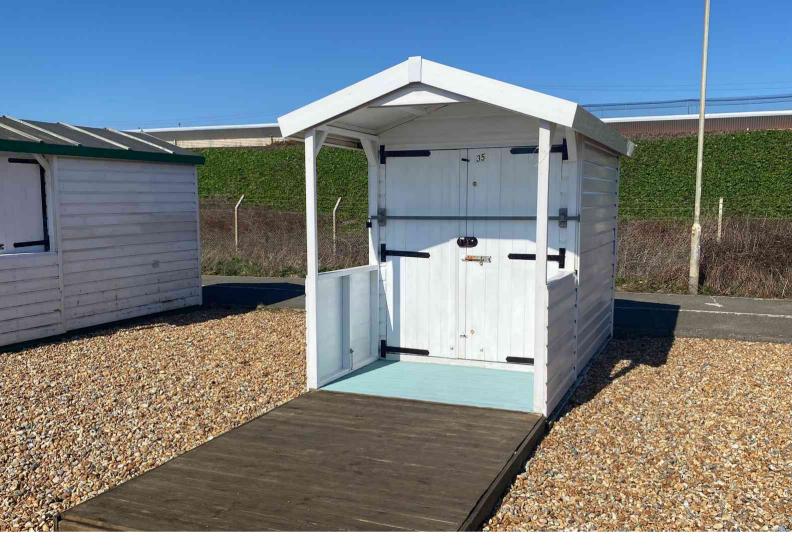

## **Beach Hut**

35, Glyne Gap Bexhill on Sea East Sussex TN40 1AA

£35,000

Abbott and Abbott Estate Agents offer for sale a timber built beach hut, measuring 7'4 x 5'5 (2.24m x 1.65m) with a covered front canopy and area of decking, situated on the beach at the eastern outskirts of the town, in a safe, traffic-free location, approached by footpath and only a few hundred yards from a cafe and toilet block. A car park is nearby as is the Ravenside shopping complex with branches of Tesco and Marks & Spencer.