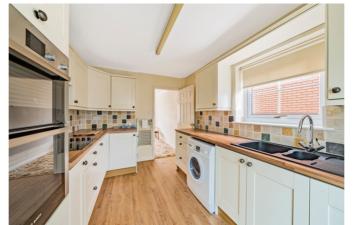

#### Kitchen

With matching wall and base units with work surfaces over, heated towel rail, radiator, side aspect double glazed window, one and a half sink and drainer with mixer tap over, washing machine,/dryer, built-in dishwasher, fridge freezer, oven and hob.