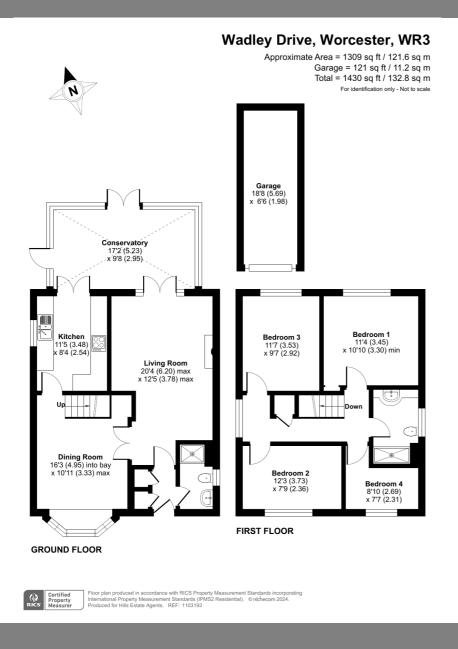

# Wadley Drive Worcester

# Offers in Region of £330,000

Located within a sought after residential area is this four bedroom detached family home boasting generous living accommodation as well as offering good access to the M5 motorway as well as city centre, The property comprises of; hall, living room, dining room, kitchen, conservatory and a ground floor shower room. To the first floor are four bedrooms and a family bathroom. The property also benefits from a separate garage and is offered for sale with no onward chain.

#### Entrance

Through front entrance door into hall with door into living room and ground floor shower room.

# Living Room

With fireplace, radiator door into dining room as well as double glazed double doors into the conservarory

# Conservatory

With side and rear aspect double glazed windows, radiators, double doors into kitchen as well as rear aspect double doors and further side door leading to the rear garden.

### Ground Floor Shower Room

With side aspect double glazed window, heated towel rail, WC, wash hand basin and shower.

# Dining Room

With front aspect double glazed bay window, radiator, stairs to first floor and door into kitchen.

#### Kitchen

With matching wall and base units with work surfaces over, heated towel rail, radiator, side aspect double glazed window, one and a half sink and drainer with mixer tap over, washing machine,/dryer, built-in dishwasher, fridge freezer, oven and hob.

# First Floor Landing

With side aspect double glazed window, radiator, doors into bedrooms, bathroom and airing cupboard.

#### Bedroom 1

With wardrobe, dressing table and bedside drawers rear aspect double glazed window and radiator.

#### Bedroom 2

With front aspect double glazed window and radiator.

#### Bedroom :

With rear aspect double glazed window ,wardrobe and radiator.

#### Bedroom 4

With front aspect double glazed widow and radiator.

## Bathroom

With side aspect double glazed window, heated towel rail, vanity wash hand basin, WC and shower.

#### Outside

The front of the property is approached via a driveway leading to entrance door with gated side access to the garage and rear garden.

The rear garden is laid to a mixture of lawn and block paved areas with shrubs and trees.