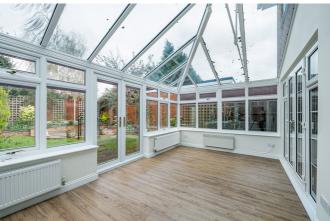

# Conservatory

With side and rear aspect double glazed windows, radiators, double doors into kitchen as well as rear aspect double doors and further side door leading to the rear garden.