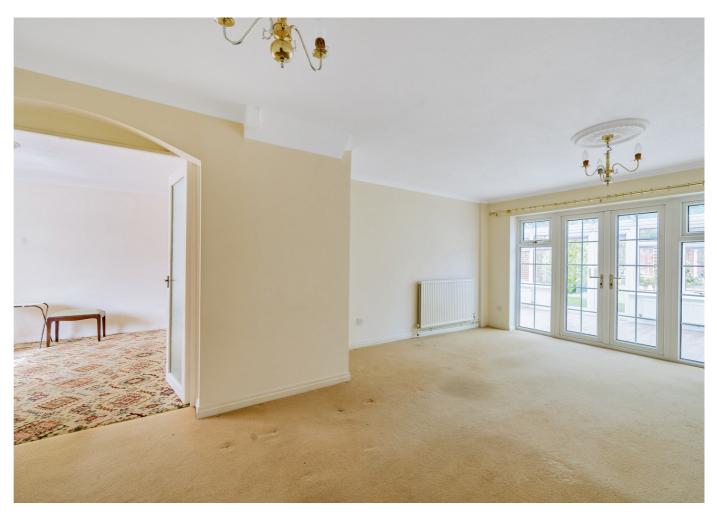

# Living Room

With fireplace, radiator door into dining room as well as double glazed double doors into the conservarory

# Conservatory

With side and rear aspect double glazed windows, radiators, double doors into kitchen as well as rear aspect double doors and further side door leading to the rear garden.