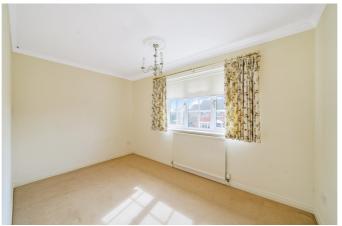

#### Bedroom 1

With wardrobe, dressing table and bedside drawers rear aspect double glazed window and radiator.

#### Bedroom 2

With front aspect double glazed window and radiator.

#### Bedroom :

With rear aspect double glazed window ,wardrobe and radiator.

#### Bedroom 4

With front aspect double glazed widow and radiator.