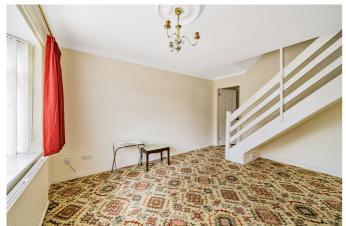

# Dining Room

With front aspect double glazed bay window, radiator, stairs to first floor and door into kitchen.