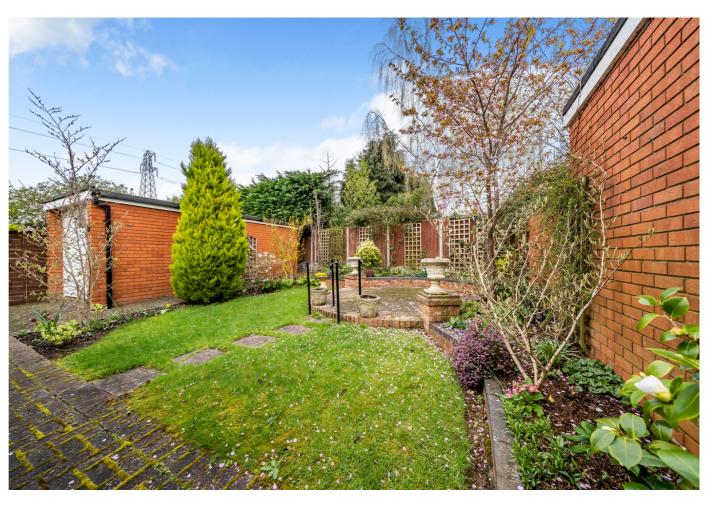

#### Outside

The front of the property is approached via a driveway leading to entrance door with gated side access to the garage and rear garden.

The rear garden is laid to a mixture of lawn and block paved areas with shrubs and trees.