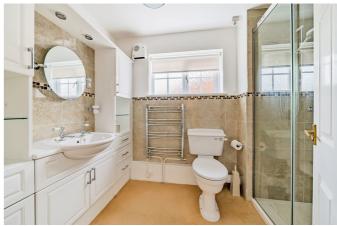

### Ground Floor Shower Room

With side aspect double glazed window, heated towel rail, WC, wash hand basin and shower.

## Bathroom

With side aspect double glazed window, heated towel rail, vanity wash hand basin, WC and shower.