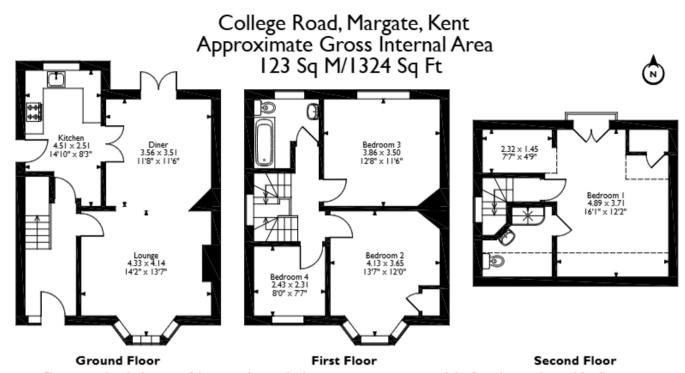

The property is tenanted and will be sold with tenants in situ for immediate investment - rental yields can be obtained through Rettermove

The interior of this property comprises a spacious living room, dining room and fitted kitchen on the ground floor. The first floor consists of three bedrooms and the family bathroom. The second floor hosts the master bedrooms with an ensuite bathroom and additional storage space. The exterior boasts a private rear garden, perfect for enjoying the summer months.

Please note that the location of doors, windows and other items are approximate and this floorplan is to be used for illustrative purposes only. Unauthorized reproduction is prohibited.

20-22 Bridge End, Leeds, LS1 4DJ t: 0330 004 0050 e: hello@bettermove.co.uk www.bettermove.co.uk