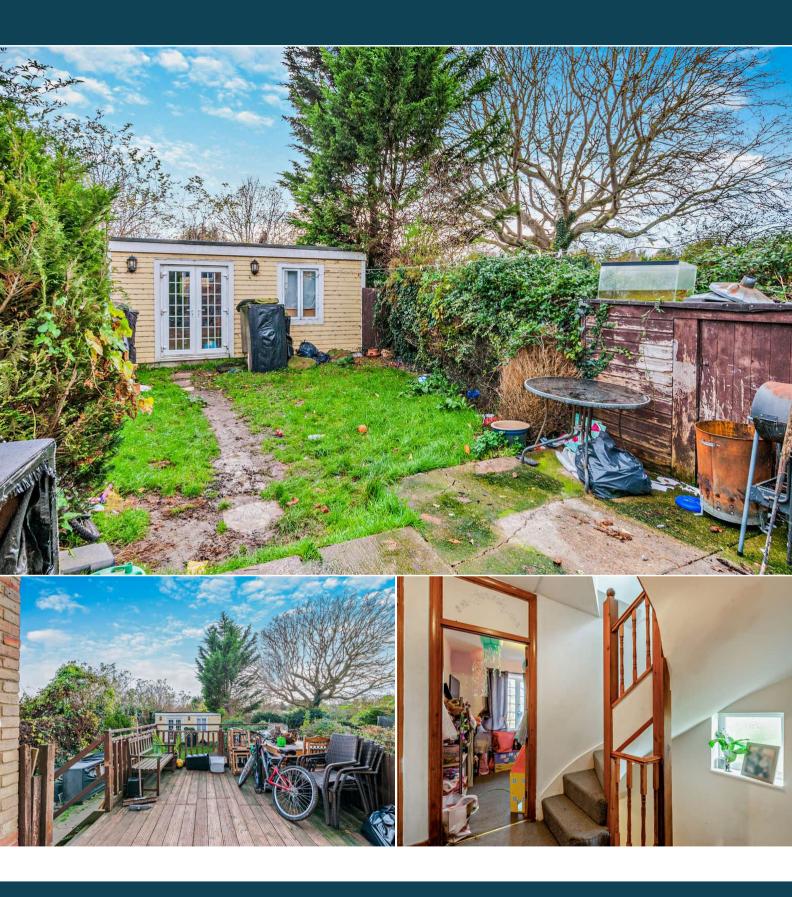

The property is tenanted and will be sold with tenants in situ for immediate investment - rental yields can be obtained through Rettermove

The interior of this property comprises a spacious living room, dining room and fitted kitchen on the ground floor. The first floor consists of three bedrooms and the family bathroom. The second floor hosts the master bedrooms with an ensuite bathroom and additional storage space. The exterior boasts a private rear garden, perfect for enjoying the summer months.