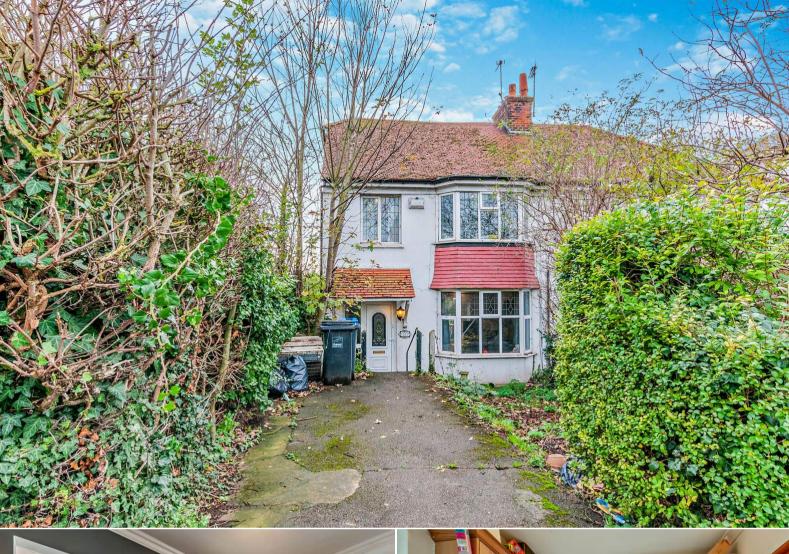

## Margate

Bettermove are proud to present this 4 bedroom semi-detached house in Margate available with no forward chain.

The property benefits from double glazing, gas central heating throughout and has off street parking available via the driveway. The council tax band is C.

The property is tenanted and will be sold with tenants in situ for immediate investment - rental yields can be obtained through Rettermove

The interior of this property comprises a spacious living room, dining room and fitted kitchen on the ground floor. The first floor consists of three bedrooms and the family bathroom. The second floor hosts the master bedrooms with an ensuite bathroom and additional storage space. The exterior boasts a private rear garden, perfect for enjoying the summer months.

Located in the popular town of Margate, the property is close to a range of amenities, including shops, supermarkets, restaurants and pubs. Excellent transport connections can be found from Westgate-on-Sea Train Station, the M2 and many local bus routes.