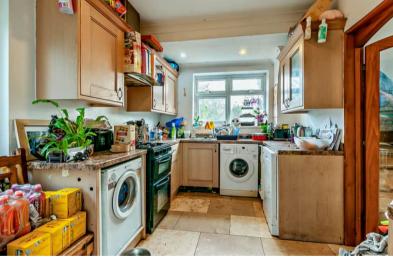

The property is tenanted and will be sold with tenants in situ for immediate investment - rental yields can be obtained through Rettermove

The interior of this property comprises a spacious living room, dining room and fitted kitchen on the ground floor. The first floor consists of three bedrooms and the family bathroom. The second floor hosts the master bedrooms with an ensuite bathroom and additional storage space. The exterior boasts a private rear garden, perfect for enjoying the summer months.