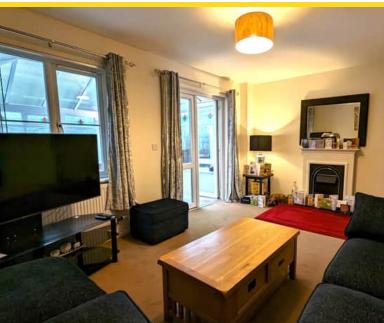

#### PROPERTY DESCRIPTION

Located at 27 Reayrt Ny Crink in Crosby, Isle of Man, this end terraced 3-bedroom house offers a comfortable and spacious living space. The property features a cozy lounge area, perfect for relaxing or entertaining guests. The addition of a conservatory provides a bright and airy space to enjoy the lawned garden and BBQ terrace area. The rear of the property overlooks the fields to the rear.

#### **FEATURES**

- Spacious End Terraced Home
- Convenient Location within Crosby
- Close to Crosby Public House
- Generous Lounge, Spacious Conservatory
- Breakfast Kitchen
- 3 Bedrooms plus Bathroom