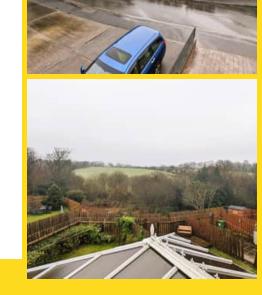

#### PROPERTY DESCRIPTION

Located at 27 Reayrt Ny Crink in Crosby, Isle of Man, this end terraced 3-bedroom house offers a comfortable and spacious living space. The property features a cozy lounge area, perfect for relaxing or entertaining guests. The addition of a conservatory provides a bright and airy space to enjoy the lawned garden and BBQ terrace area. The rear of the property overlooks the fields to the rear.

- Private Rear Garden & Terrace with Rural Views
- Off Road Parking for five cars
- Gas Fired Central Heating
- Double Glazed
- Primary School, Co-op Shop Close By