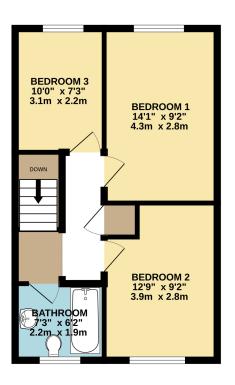

### **FLOORPLAN**

GROUND FLOOR 631 sq.ft. (58.6 sq.m.) approx. 1ST FLOOR 403 sq.ft. (37.5 sq.m.) approx.

3 BED END TERRACE

TOTAL FLOOR AREA: 1034 sq.ft. (96.1 sq.m.) approx.

White overy attempt has been made to wrazer the accuracy or the floorplant contained here, measurements of docus, windows, rooms and may other items, are approximate and the oppositional part after for any error, omission or mis-statement. This plan is for illustrative purposes only and should be used as such by any prospective purchaser. The services, systems and appliances shown have not been tested and no guarantee as to their operability or efficiency can be given.