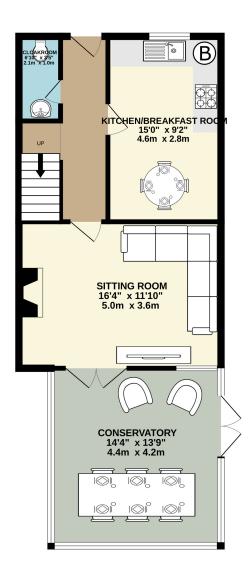

### **FLOORPLAN**

GROUND FLOOR 631 sq.ft. (58.6 sq.m.) approx. 1ST FLOOR 403 sq.ft. (37.5 sq.m.) approx.

3 BED END TERRACE

TOTAL FLOOR AREA: 1034 sq.ft. (96.1 sq.m.) approx.

White overy attempt has been made to wrazer the accuracy or the floorplant contained here, measurements of docus, windows, rooms and may other items, are approximate and the oppositional part after for any error, omission or mis-statement. This plan is for illustrative purposes only and should be used as such by any prospective purchaser. The services, systems and appliances shown have not been tested and no guarantee as to their operability or efficiency can be given.