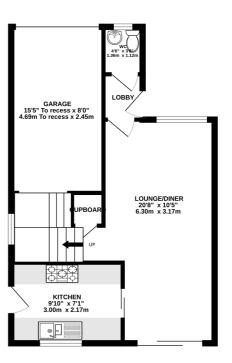

## **Description**

Offered to the market is this well presented 3 bedroom house in the heart of Lordswood. Within walking distance there are a plethora of schools, transport and amenities. Entering the home, you walk into a convenient porch, somewhere to leave your coats, bags and shoes. Leading through you will find the well sized living room/ dining room with a sliding door leading to the landscaped secluded garden. There is also power to the shed. The kitchen is thoughtfully laid out with clever storage throughout and a barn style door leading to the side access. Heading upstairs, you will find 2 double bedrooms, 1 single and the family bathroom. There is power to the loft to make storage organisation a breeze. Park at ease with the driveway to the front. The drive can accommodate 2 cars and access to the garage remains possible, through the roller door which has been installed.

1ST FLOOR 393 sq.ft. (36.5 sq.m.) approx.

#### TOTAL FLOOR AREA: 878 sq.ft. (81.5 sq.m.) approx.

Whilst every attempt has been made to ensure the accuracy of the floorplan contained here, measurements of doors, windows, rooms and any other items are approximate and no responsibility is taken for any error, omission or mis-statement. This plan is for illustrative purposes only and should be used as such by any prospective purchaser. The services, systems and appliances shown have not been tested and no guarantee as to their operability or efficiency can be given.