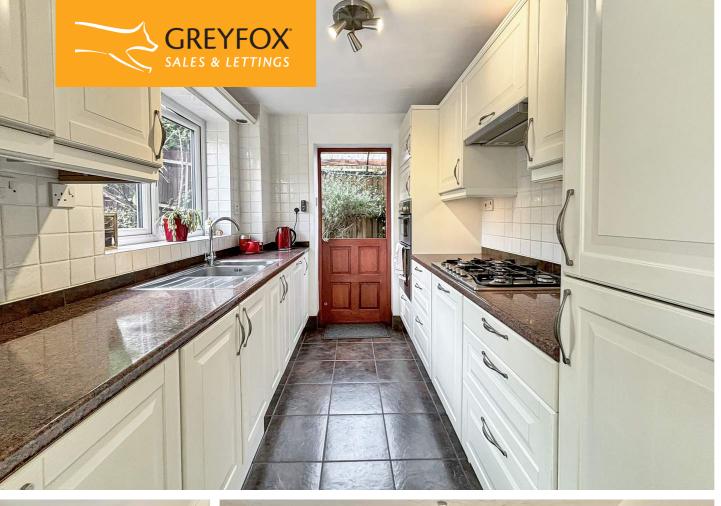

## **Description**

Offered to the market is this well presented 3 bedroom house in the heart of Lordswood. Within walking distance there are a plethora of schools, transport and amenities. Entering the home, you walk into a convenient porch, somewhere to leave your coats, bags and shoes. Leading through you will find the well sized living room/ dining room with a sliding door leading to the landscaped secluded garden. There is also power to the shed. The kitchen is thoughtfully laid out with clever storage throughout and a barn style door leading to the side access. Heading upstairs, you will find 2 double bedrooms, 1 single and the family bathroom. There is power to the loft to make storage organisation a breeze. Park at ease with the driveway to the front. The drive can accommodate 2 cars and access to the garage remains possible, through the roller door which has been installed.