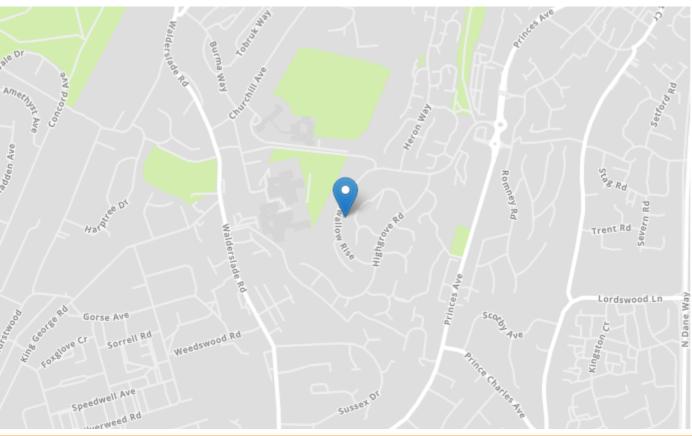

# **Property Location**

Swallow Rise, Chatham, Kent, ME5 7PR

|                      |                   |          |   | Current | Potentia |
|----------------------|-------------------|----------|---|---------|----------|
| Very energy efficie  | nt - lower runnii | ng costs |   |         |          |
| (92+)                |                   |          |   |         |          |
| (81-91)              | 3                 |          |   |         | 87       |
| (69-80)              | C                 |          |   | 73      |          |
| (55-68)              | D                 |          |   |         |          |
| (39-54)              |                   | E        |   |         |          |
| (21-38)              |                   | ŀ        | 3 |         |          |
| (1-20)               |                   |          | G |         |          |
| Not energy efficient | - higher running  | costs    |   |         |          |