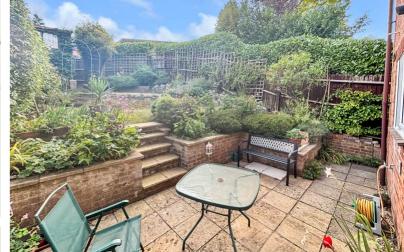

## **Description**

Offered to the market is this well presented 3 bedroom house in the heart of Lordswood. Within walking distance there are a plethora of schools, transport and amenities. Entering the home, you walk into a convenient porch, somewhere to leave your coats, bags and shoes. Leading through you will find the well sized living room/ dining room with a sliding door leading to the landscaped secluded garden. There is also power to the shed. The kitchen is thoughtfully laid out with clever storage throughout and a barn style door leading to the side access. Heading upstairs, you will find 2 double bedrooms, 1 single and the family bathroom. There is power to the loft to make storage organisation a breeze. Park at ease with the driveway to the front. The drive can accommodate 2 cars and access to the garage remains possible, through the roller door which has been installed.