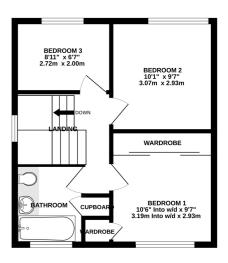

## **Description**

Offered to the market is this well presented 3 bedroom house in the heart of Lordswood. Within walking distance there are a plethora of schools, transport and amenities. Entering the home, you walk into a convenient porch, somewhere to leave your coats, bags and shoes. Leading through you will find the well sized living room/ dining room with a sliding door leading to the landscaped secluded garden. There is also power to the shed. The kitchen is thoughtfully laid out with clever storage throughout and a barn style door leading to the side access. Heading upstairs, you will find 2 double bedrooms, 1 single and the family bathroom. There is power to the loft to make storage organisation a breeze. Park at ease with the driveway to the front. The drive can accommodate 2 cars and access to the garage remains possible, through the roller door which has been installed.

1ST FLOOR 393 sq.ft. (36.5 sq.m.) approx.

#### TOTAL FLOOR AREA: 878 sq.ft. (81.5 sq.m.) approx.

Whilst every attempt has been made to ensure the accuracy of the floorplan contained here, measurements of doors, windows, rooms and any other items are approximate and no responsibility is taken for any error, omission or mis-statement. This plan is for illustrative purposes only and should be used as such by any prospective purchaser. The services, systems and appliances shown have not been tested and no guarantee as to their operability or efficiency can be given.