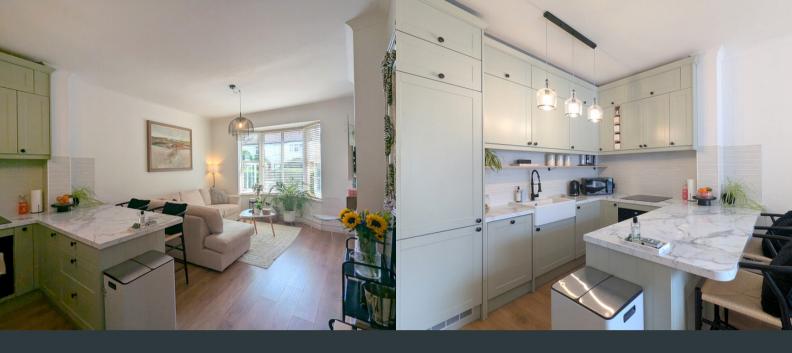

# Living Room

 $3.80 \,\mathrm{m} \times 5.99 \,\mathrm{m}$  (12' 6" x 19' 8") Front aspect double glazed bay window, electric fireplace, laminate flooring and wall mounted radiator. Open plan with;

#### Kitchen

Open plan with the living room. A modern range of eye and base level units forming a peninsular with island seating and marble effect worktop. Integrated composite inset sink, fridge/ freezer, dishwasher, oven, induction hob and kitchen extractor. Laminate flooring and tiled splash back.