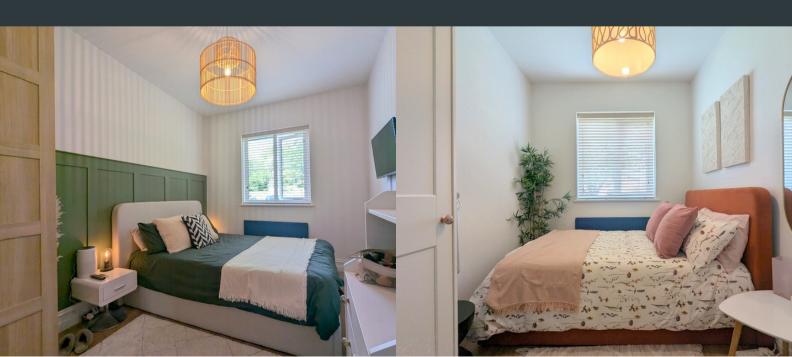

# **Primary Bedroom**

2.07m x 4.07m (6' 9" x 13' 4") Rear aspect double glazed windows, built in corner wardrobes with mirrored door, laminate flooring and wall mounted radiator.

## **Bedroom Two**

1.61m x 3.41m (5' 3" x 11' 2") Rear aspect double glazed windows, laminate flooring and wall mounted radiator.

## **Bedroom Three**

2.40m x 3.41m (7' 10" x 11' 2") Rear aspect double glazed windows, laminate flooring and wall mounted radiator.