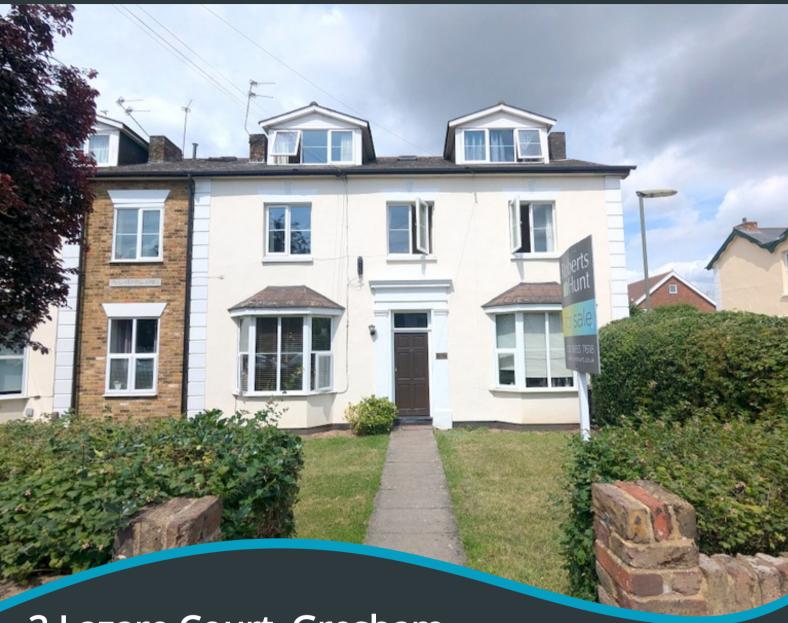

# 3 Lazare Court, Gresham Road, Staines-upon-Thames, Surrey. TW18 2BY

- Entrance Hall
- Open Plan Kitchen/ Living Room
- 3 Large Bedrooms
- Modern Shower Room
- Communal Garden

- Allocated Parking
- Share of Freehold
- 188 Year Lease
- Close to Station
- HIGHLY RECOMMENDED

# **PROPERTY DESCRIPTION**

A spacious and beautifully presented ground floor apartment with share of freehold and 188 year lease. Conveniently located in a popular residential road, just a 2minute walk from Staines Station and short distance from the local high street. The property was completely refurbished less than two years ago and finished to the highest of standards, boasting high ceilings, large communal garden and allocated rear parking. Contact our office now for more information.