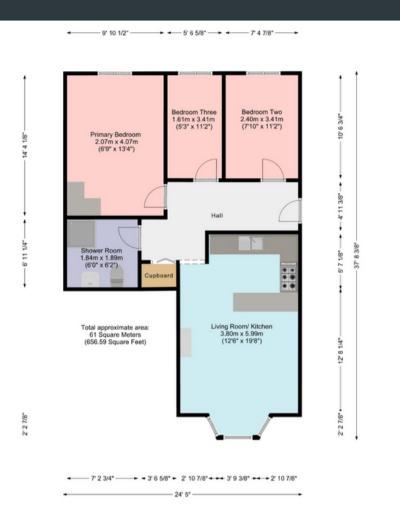

#### **Entrance Hall**

Approached via a communal hallway, side aspect wooden door into apartment with laminated flooring, wall mounted radiator and built in airing cupboard housing washing machine.

# Living Room

 $3.80 \,\mathrm{m} \times 5.99 \,\mathrm{m}$  (12' 6" x 19' 8") Front aspect double glazed bay window, electric fireplace, laminate flooring and wall mounted radiator. Open plan with;

#### Kitchen

Open plan with the living room. A modern range of eye and base level units forming a peninsular with island seating and marble effect worktop. Integrated composite inset sink, fridge/ freezer, dishwasher, oven, induction hob and kitchen extractor. Laminate flooring and tiled splash back.

# **Primary Bedroom**

2.07m x 4.07m (6' 9" x 13' 4") Rear aspect double glazed windows, built in corner wardrobes with mirrored door, laminate flooring and wall mounted radiator.

## **Bedroom Two**

1.61m x 3.41m (5' 3" x 11' 2") Rear aspect double glazed windows, laminate flooring and wall mounted radiator.

## **Bedroom Three**

2.40m x 3.41m (7' 10" x 11' 2") Rear aspect double glazed windows, laminate flooring and wall mounted radiator.

## **Shower Room**

1.84m x 1.89m (6' 0" x 6' 2") Rainfall corner shower, low level WC, floating vanity, heated towel rail, extractor fan and tiled floor/ walls.

## **Communal Garden**

Well maintained front and rear gardens, mostly laid to lawn.