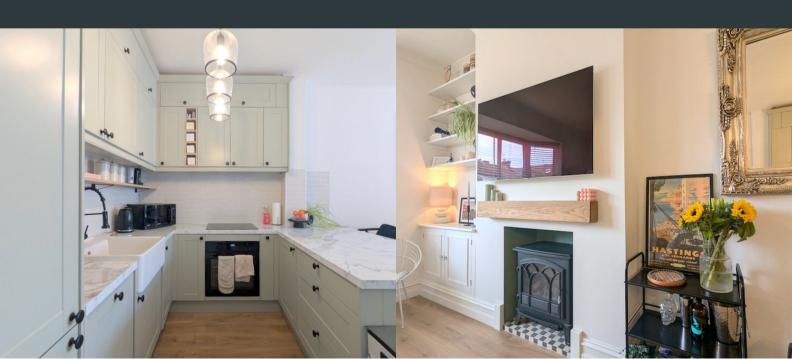

#### Kitchen

Open plan with the living room. A modern range of eye and base level units forming a peninsular with island seating and marble effect worktop. Integrated composite inset sink, fridge/ freezer, dishwasher, oven, induction hob and kitchen extractor. Laminate flooring and tiled splash back.

# Living Room

 $3.80 \,\mathrm{m} \times 5.99 \,\mathrm{m}$  (12' 6" x 19' 8") Front aspect double glazed bay window, electric fireplace, laminate flooring and wall mounted radiator. Open plan with;