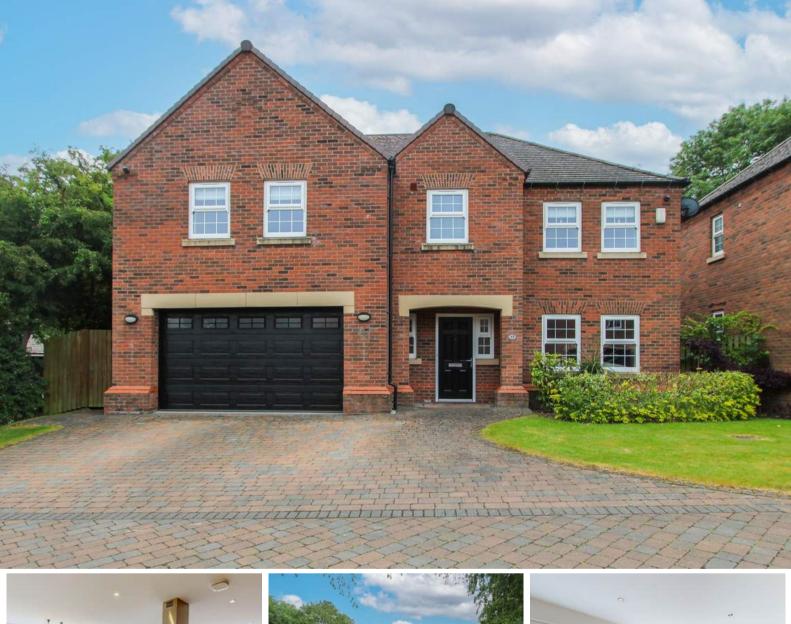

We make it happen.

5 Bedroom(s), Detached House, Freehold

Burghley Court, Sprotbrough, Doncaster.

- Five Bedroom Executive Detached Family Home
- Spacious Rear Enclosed Garden
- Downstairs W/C
- Integral Garage and Driveway
- Media Wall with Electric Fire

#### **Owner's View**

Nestled in an exclusive cul-de-sac on the highly sought-after Burghley Court in Sprotbrough, this impressive five-bedroom detached executive home offers stylish, spacious living in a prestigious location. Beautifully presented throughout, the property boasts five generous double bedrooms, including two with en-suite shower rooms, and a modern family bathroom. The heart of the home is the contemporary open-plan kitchen/lounge/diner with underfloor heating complete with integrated appliances, a striking media wall, and a feature electric fire – perfect for entertaining or relaxing in style. A separate utility room also with underfloor heating and a convenient ground floor W/C add further practicality. Outside, the property benefits from a large, private rear garden ideal for family life and summer gatherings. A double integral garage and a driveway provide ample parking for up to three vehicles. Offering comfort, space, and contemporary design, this home is perfect for growing families or professionals seeking luxury living in a quiet yet well-connected setting.