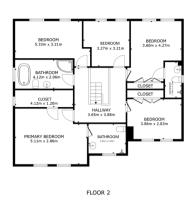

#### Floor Plan

GROSS INTERNAL AREA FLOOR 1 91.4 m<sup>2</sup> FLOOR 2 110.7 m<sup>2</sup> TOTAL : 202.2 m<sup>2</sup> IND DEMENSIONS ARE APPROXIMATE, ACTUAL MAY VARY.

🚺 Matterport

## We make it happen.

Tel: 01302 247754 Email: info@thepropertyhive.co.uk Web: www.thepropertyhive.co.uk

Downstairs W/C

Utility

**First Floor** 

Floor Plan

GROSS INTERNAL AREA FLOOR 1 91.4 m<sup>2</sup> FLOOR 2 110.7 m<sup>2</sup> TOTAL : 202.2 m<sup>2</sup>