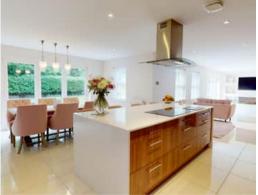

#### **Kitchen Lounge Diner**

#### **Owner's View**

Nestled in an exclusive cul-de-sac on the highly sought-after Burghley Court in Sprotbrough, this impressive five-bedroom detached executive home offers stylish, spacious living in a prestigious location. Beautifully presented throughout, the property boasts five generous double bedrooms, including two with en-suite shower rooms, and a modern family bathroom. The heart of the home is the contemporary open-plan kitchen/lounge/diner with underfloor heating complete with integrated appliances, a striking media wall, and a feature electric fire – perfect for entertaining or relaxing in style. A separate utility room also with underfloor heating and a convenient ground floor W/C add further practicality. Outside, the property benefits from a large, private rear garden ideal for family life and summer gatherings. A double integral garage and a driveway provide ample parking for up to three vehicles. Offering comfort, space, and contemporary design, this home is perfect for growing families or professionals seeking luxury living in a quiet yet well-connected setting.