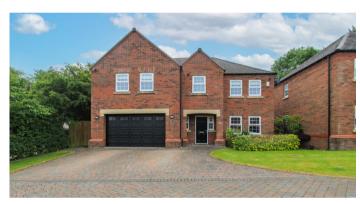

We make it happen.

5 Bedroom(s), Detached House, Freehold

Burghley Court, Sprotbrough, Doncaster.

- Five Bedroom Executive Detached Family Home
- Spacious Rear Enclosed Garden
- Downstairs W/C
- Integral Garage and Driveway
- Media Wall with Electric Fire

#### **Owner's View**

Nestled in an exclusive cul-de-sac on the highly sought-after Burghley Court in Sprotbrough, this impressive five-bedroom detached executive home offers stylish, spacious living in a prestigious location. Beautifully presented throughout, the property boasts five generous double bedrooms, including two with en-suite shower rooms, and a modern family bathroom. The heart of the home is the contemporary open-plan kitchen/lounge/diner with underfloor heating complete with integrated appliances, a striking media wall, and a feature electric fire – perfect for entertaining or relaxing in style. A separate utility room also with underfloor heating and a convenient ground floor W/C add further practicality. Outside, the property benefits from a large, private rear garden ideal for family life and summer gatherings. A double integral garage and a driveway provide ample parking for up to three vehicles. Offering comfort, space, and contemporary design, this home is perfect for growing families or professionals seeking luxury living in a quiet yet well-connected setting.

#### **Family Bathroom**

We make it happen.

Landing

**Externals** 

Front Aspect

**Rear Aspect** 