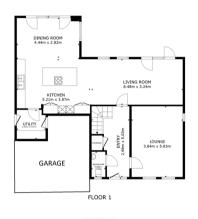

#### Floor Plan

GROSS INTERNAL AREA FLOOR 1 91.4 m<sup>2</sup> FLOOR 2 110.7 m<sup>2</sup> TOTAL : 202.2 m<sup>2</sup> IND DEMENSIONS ARE APPROXIMATE, ACTUAL MAY VARY.

🚺 Matterport

## We make it happen.

Tel: 01302 247754 Email: info@thepropertyhive.co.uk Web: www.thepropertyhive.co.uk

Downstairs W/C

Utility

**First Floor** 

Floor Plan

GROSS INTERNAL AREA FLOOR 1 91.4 m<sup>2</sup> FLOOR 2 110.7 m<sup>2</sup> TOTAL : 202.2 m<sup>2</sup>