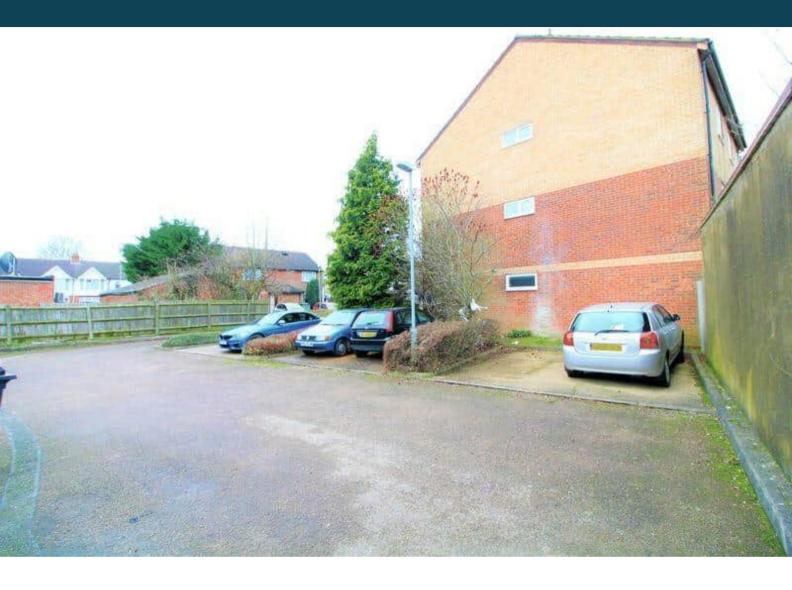

The property benefits from double glazing, electric storage heaters throughout and has off street parking available via a private parking space. The council tax band is A.

This is a leasehold property with 85 years remaining on the lease; the ground rent is £100 Per annum and the service charge is £103.95 Per month.