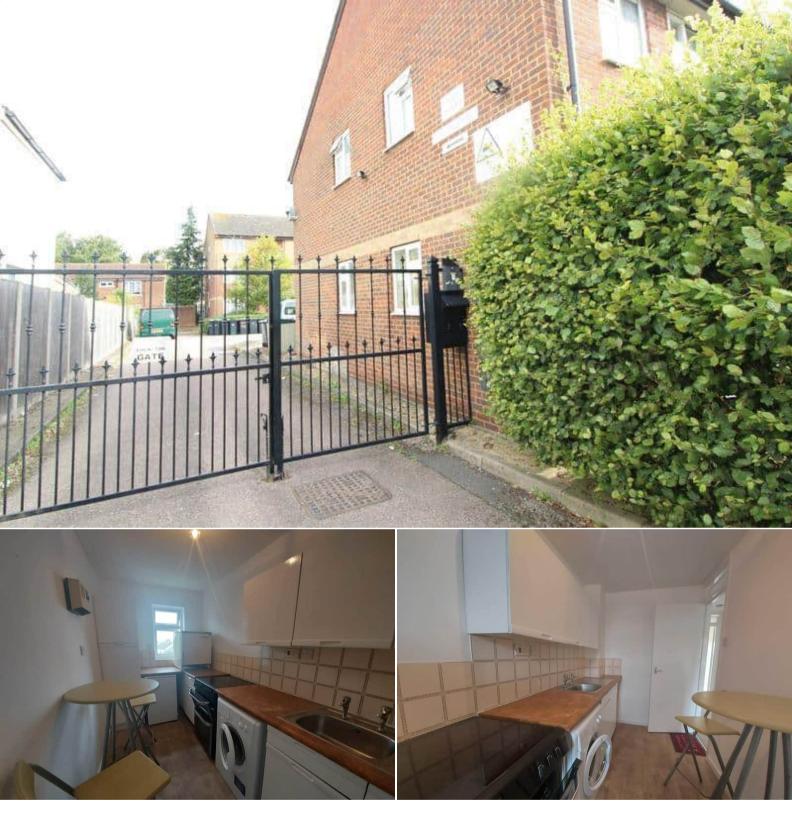

## Alder Crescent

Bettermove are proud to present this 1 bedroom second floor flat in Luton, this property has no forward chain.

The property is currently tenanted and it will be sold with tenants in situ for immediate investment; Rental yields can be obtained through Bettermove.

The property benefits from double glazing, electric storage heaters throughout and has off street parking available via a private parking space. The council tax band is A.

This is a leasehold property with 85 years remaining on the lease; the ground rent is £100 Per annum and the service charge is £103.95 Per month.

The interior of this property comprises a spacious living room, kitchen, bedroom and bathroom all located on the second floor.

Located in the popular town of Luton, this property is close to a range of amenities, including shops, supermarkets, restaurants and pubs.