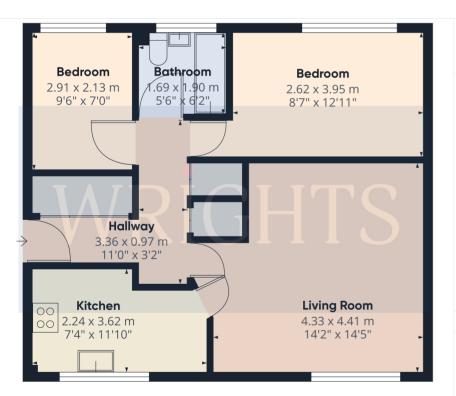

### Hallway

via hardwood entrance door, laminate wood effect flooring, security entry phone system, built in double cupboards, fitted radiator, Airing cupboard, doors off to:

# Lounge/Diner

4.33m x 4.41m (14' 2" x 14' 6") Rear aspect double glazed window, laminate wood effect flooring, fitted radiator.

#### Kitchen

2.24m x 3.62m (7' 4" x 11' 11") Rear aspect double glazed window. Range of matching wall and base units with worktops over incorporating single drainer stainless steel sink unit, space for appliances, wall mounted gas boiler.

#### **Bedroom One**

2.62m x 3.95m (8' 7" x 13' 0") Front aspect double glazed window, fitted radiator.

### **Bedroom Two**

2.13m  $\times$  2.91m (7' 0"  $\times$  9' 7") Front aspect double glazed window, fitted radiator.

### **Bathroom**

Front aspect double glazed opaque window. Three piece bathroom suite comprising of a panel enclosed bath with hand held shower attachment with rainfall shower head, wash hand basin, low flush WC, complementary tiling t splashback areas.