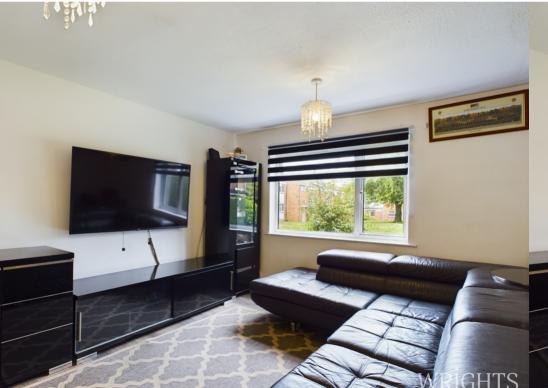

# Lounge/Diner

4.33m x 4.41m (14' 2" x 14' 6") Rear aspect double glazed window, laminate wood effect flooring, fitted radiator.