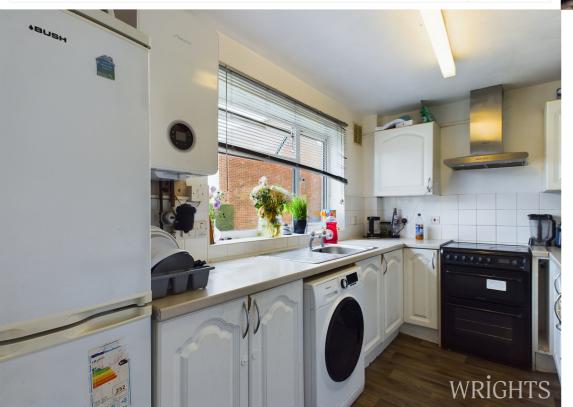

#### Kitchen

2.24m x 3.62m (7' 4" x 11' 11") Rear aspect double glazed window. Range of matching wall and base units with worktops over incorporating single drainer stainless steel sink unit, space for appliances, wall mounted gas boiler.