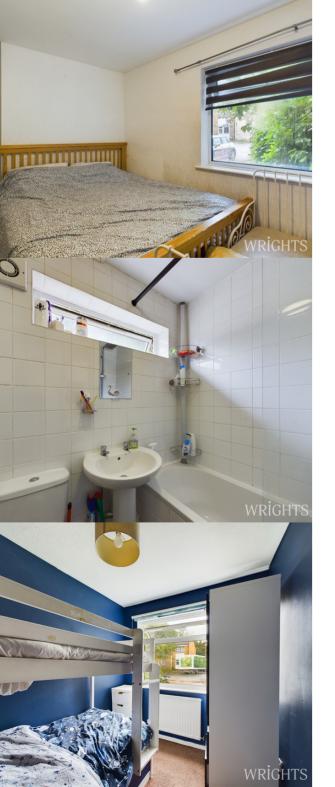

#### **Bedroom One**

2.62m x 3.95m (8' 7" x 13' 0") Front aspect double glazed window, fitted radiator.

### **Bedroom Two**

2.13m  $\times$  2.91m (7' 0"  $\times$  9' 7") Front aspect double glazed window, fitted radiator.

### **Bathroom**

Front aspect double glazed opaque window. Three piece bathroom suite comprising of a panel enclosed bath with hand held shower attachment with rainfall shower head, wash hand basin, low flush WC, complementary tiling t splashback areas.