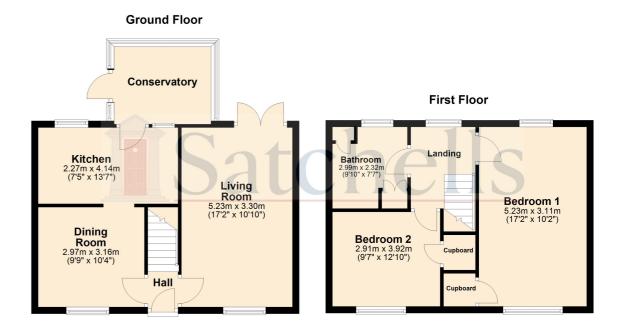

For illustrative purposes only - NOT TO SCALE - Measurements shown are approximate. The size and position of doors, windows, appliances and other features are approximate.

Plan produced using PlanUp.

These particulars are a guide only and do not constitute an offer or a contract. The floor plan is for identification purposes only and not to scale. All measurements are approximate and should not be relied upon if ordering furniture, white goods and flooring etc. We have presented the property as we feel fairly describes it but before arranging a viewing or deciding to buy, should there be anything specific you would like to know about the property please enquire. Satchells have not tested any of the appliances or carried out any form of survey and advise you to carry out your own investigations on the state, condition, structure, services, title, tenure, and council tax band of the property. Some images may have been enhanced and the contents shown may not be included in the sale. Satchells routinely refer to 3rd party services for which we receive an income from their fee. If you would like us to refer you to one of these services please ask one of our staff who will pass your details on. We advise you check the availability of the property on the day of your viewing.