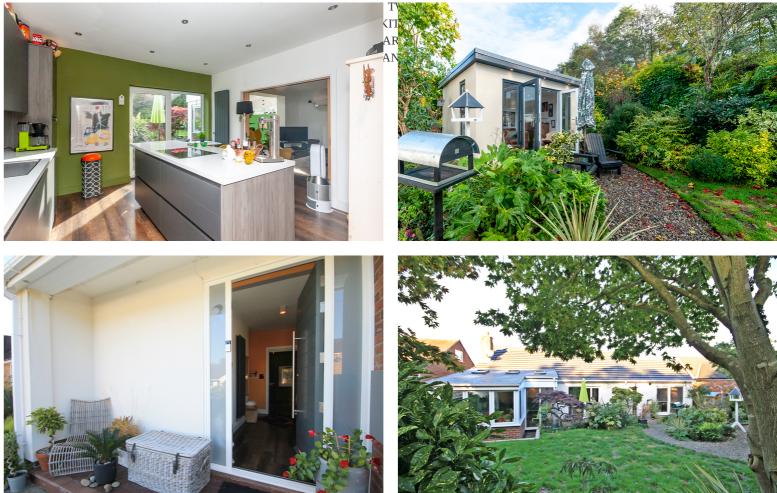

All details, photographs and floorplans are the copyright of Ashtons Estate Agency.

How much you can borrow? Speak to a mortgage expert in your local office.

Ashtons Financial Services

Within this HIGHLY DESIRABLE LOCATION is this detached three-bedroom bungalow. COMPLETELY RENOVATED by the current owner with a flexiable layout, boasting three bedrooms, two shower rooms, a sauna room, Stylish dining kitchen, lounge, sitting room and fully insulated garden office. Bridgewater Canal is directly behind with access off the rear garden. The property is just minutes walk from Stockton Heath village and with canal side walks and glorious countryside on the doorstep.