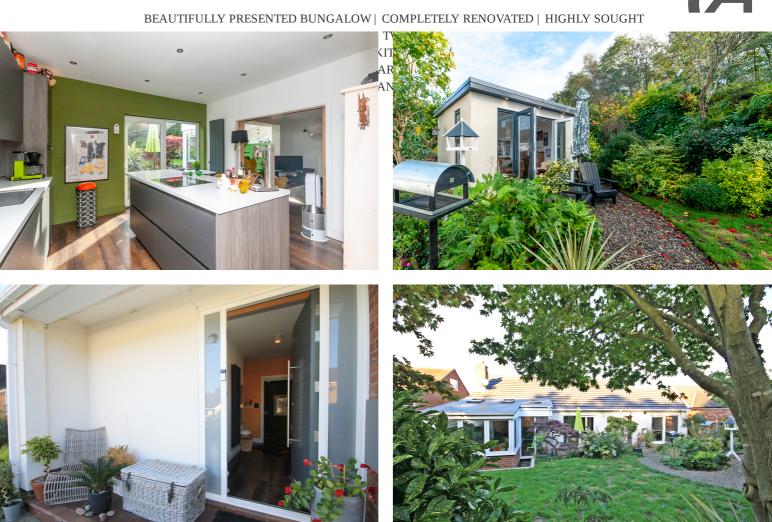

All details, photographs and floorplans are the copyright of Ashtons Estate Agency.

How much you can borrow? Speak to a mortgage expert in your local office.

Ashtons Financial Services

Within this HIGHLY DESIRABLE LOCATION is this detached three-bedroom bungalow. COMPLETELY RENOVATED by the current owner with a flexiable layout, boasting three bedrooms, two shower rooms, a sauna room, Stylish dining kitchen, lounge, sitting room and fully insulated garden office. Bridgewater Canal is directly behind with access off the rear garden. The property is just minutes walk from Stockton Heath village and with canal side walks and glorious countryside on the doorstep.