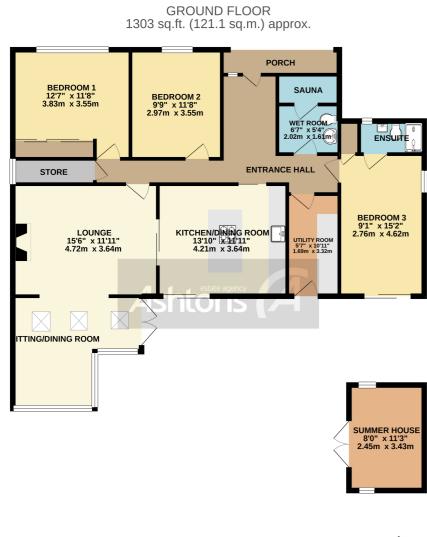

All details, photographs and floorplans are the copyright of Ashtons Estate Agency.

How much you can borrow? Speak to a mortgage expert in your local office.

Ashtons Financial Services

Within this HIGHLY DESIRABLE LOCATION is this detached three-bedroom bungalow. COMPLETELY RENOVATED by the current owner with a flexiable layout, boasting three bedrooms, two shower rooms, a sauna room, Stylish dining kitchen, lounge, sitting room and fully insulated garden office. Bridgewater Canal is directly behind with access off the rear garden. The property is just minutes walk from Stockton Heath village and with canal side walks and glorious countryside on the doorstep.