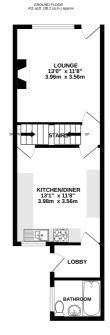

### **Description**

This charming three-bedroom terraced home offers spacious and versatile living, making it an ideal choice for first-time buyers or investors. Upon entering, you're welcomed by a bright and airy lounge, perfect for relaxing or entertaining. The property features a generous kitchen diner, providing ample space for family meals, along with a convenient utility area and a well-appointed bathroom.

TOTAL FLOOR AREA: 996 sq.ft. (92.6 sq.m.) approx.

White every sittement has been made be ensure the accuracy of the frontien contained here, measurements of docs, advantaged by the statement of the statement to the statement to the statement to the statement to statement of the statement to the statement to the statement to the statement to the statement of the statement to the statement of the statement to th