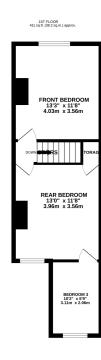

A useful cellar adds additional storage options. Upstairs, you'll find two spacious double bedrooms, plus a good-sized third bedroom, accessed via the second. Outside, the property boasts a good-sized garden, perfect for outdoor dining, gardening, or simply unwinding. Located in a desirable area with great local amenities and transport links, this home is not to be missed! Contact the Greyfox sales team in Rainham to arrange your viewing now!

TOTAL FLOOR AREA: 996 sq.ft. (92.6 sq.m.) approx.

White every sittement has been made be ensure the accuracy of the frontien contained here, measurements of docs, advantaged by the statement of the statement to the statement to the statement to the statement to statement of the statement to the statement to the statement to the statement to the statement of the statement to the statement of the statement to th