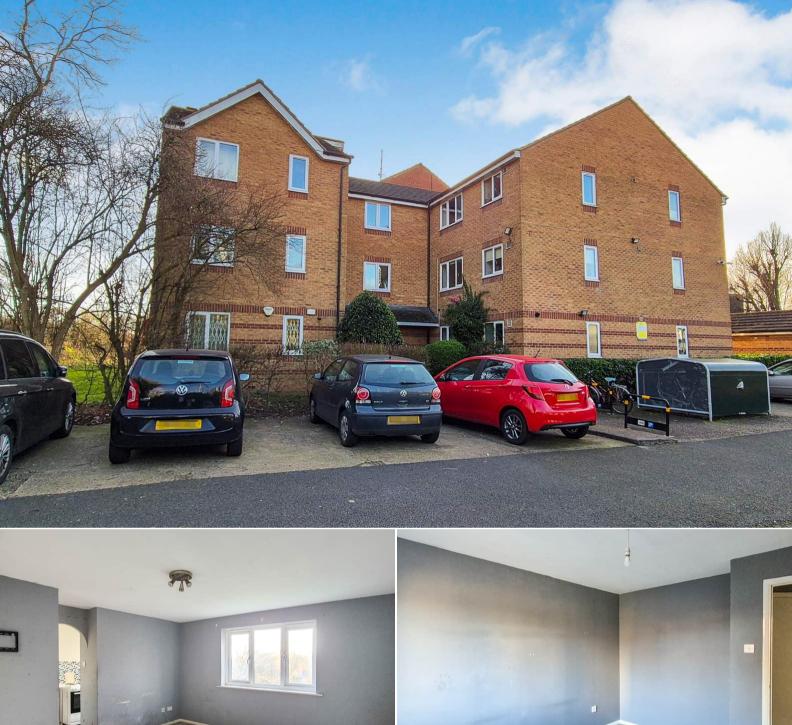

## **Bream Close**

London

Bettermove are proud to present this 2 bedroom Flat in available with no forward chain.

The property benefits from double glazing, electric heating throughout and has off street parking available via an allocated parking space. The council tax band is C.

This is a leasehold property with 93 years remaining on the lease; the ground rent is  $\pm 100$  per annum and the service charges are approximately  $\pm 1,800$  per annum.

The interior of this property comprises a spacious living room with dining area, the fitted kitchen, two bedrooms and the family bathroom on the second floor of the building.

Located on the desirable Bream Close alongside the River Lea and close to the Heron Wharf lock, the property is close to a range of amenities, including Tottenham Hale Retail Park and the Walthamstow Wetlands. Excellent transport connections can be found from Tottenham Hale (Overground & Victoria Line Underground), Blackhorse Road (Overground & Victoria Line Underground) Stations.