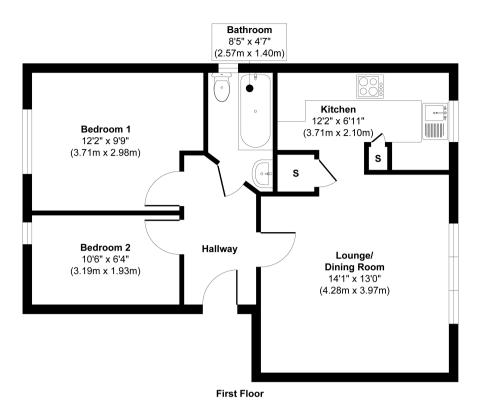

## N17 9DG - Bream Close

Approx. Gross Internal Floor Area 550 sq. ft / 51.17 sq. m

Whilst every attempt has been made to ensure the accuracy of the floor plan contained here, measurements of doors, windows, rooms and any other items are approximate and no responsibility is taken for any error, omission, or mis-statement. The measurements should not be relied upon for valuation, transaction and/or funding purposes. This plan is for illustrative purposes only and should be used as such by any prospective purchaser or tenant.