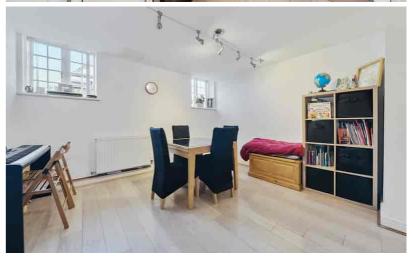

### Dining Room

12' 3" x 10' 10" (3.73m x 3.31m) Two multi pane windows to front aspect. Wood effect flooring. Radiator. Open plan to Kitchen.