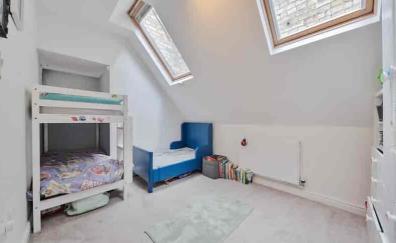

### Bedroom One

12' 6" (max) x 11' 2" (max) (3.81m max x 3.41m max) Velux window to front aspect. Fitted carpet. L shaped built in wardrobe.

#### **Bedroom Two**

14' 11" (max) x 8' 6" (max) (4.55m max x 2.60m max) Two Velux window to rear aspect. Radiator.