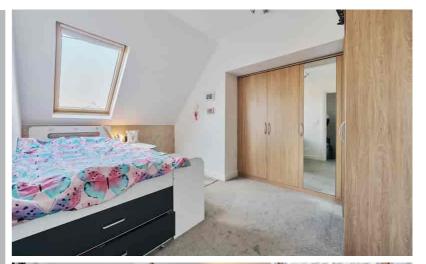

### Bedroom One

12' 6" (max) x 11' 2" (max) (3.81m max x 3.41m max) Velux window to front aspect. Fitted carpet. L shaped built in wardrobe.

#### **Bedroom Two**

14' 11" (max) x 8' 6" (max) (4.55m max x 2.60m max) Two Velux window to rear aspect. Radiator.