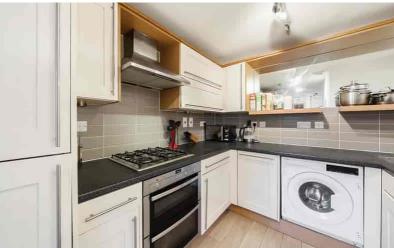

#### Kitchen

10' 5" x 8' 3" (3.05m x 2.50m) A range of wall and base units with worksurfaces over and tiled splashbacks. Inset stainless steel sink and drainer unit with mixer tap over. Built in oven and gas hob with extractor hood over. Integrated fridge/freezer. Integrated slimline dishwasher. Space for washing machine.