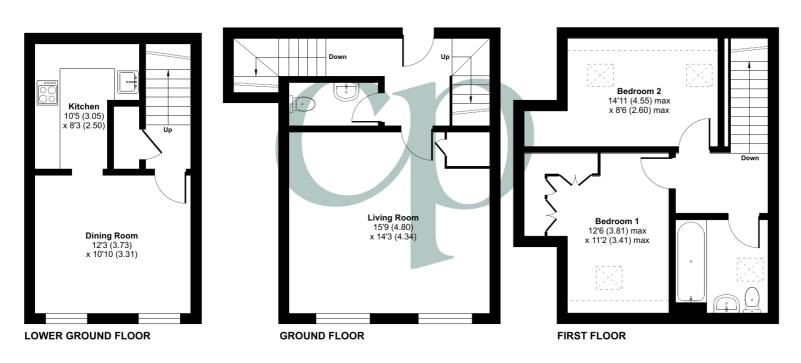

**INTERNAL** 

**GROUND FLOOR** 

Communal Entrance

#### **Entrance Hall**

Wood flooring. Door to Living Room and Cloakroom. Intercom system. Storage cupboard. Stairs rising to first floor. Stairs down to Lower Ground Floor.

## Living Room

15' 9" x 14' 3" (4.80m x 4.34m) Two multi pane windows to front aspect. Wood flooring. Radiator. Storage cupboards.

### Cloakroom

Wash hand basin, low level WC. Radiator. Part tiled.

#### LOWER GROUND FLOOR

### Lower Ground Floor Landing

Storage cupboard. Door to Dining Room.

### Dining Room

12' 3" x 10' 10" (3.73m x 3.31m) Two multi pane windows to front aspect. Wood effect flooring. Radiator. Open plan to Kitchen.

#### Kitchen

10' 5" x 8' 3" (3.05m x 2.50m) A range of wall and base units with worksurfaces over and tiled splashbacks. Inset stainless steel sink and drainer unit with mixer tap over. Built in oven and gas hob with extractor hood over. Integrated fridge/freezer. Integrated slimline dishwasher. Space for washing machine.

### FIRST FLOOR

# Landing

Fitted carpet. Doors to bedrooms and bathroom. Radiator. Loft access.

### Bedroom One

12' 6" (max) x 11' 2" (max) (3.81m max x 3.41m max) Velux window to front aspect. Fitted carpet. L shaped built in wardrobe.

#### **Bedroom Two**

14' 11" (max) x 8' 6" (max) (4.55m max x 2.60m max) Two Velux window to rear aspect. Radiator.

#### Bathroom

Suite comprising wash hand basin, low level WC and bath tub with shower over. Wall mounted mirrored cabinet. Velux window to front aspect. Vinyl flooring. Radiator.

Approximate Area = 969 sq ft / 90 sq m Limited Use Area(s) = 23 sq ft / 2.1 sq m Total = 992 sq ft / 92.1 sq m

For identification only - Not to scale

Floor plan produced in accordance with RICS Property Measurement 2nd Edition, Incorporating International Property Measurement Standards (IPMS2 Residential). © n/checom 2025. Produced for Country Properties. REF: 1252208