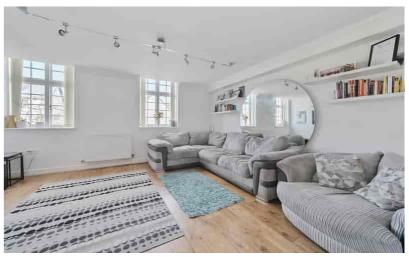

## Living Room

15' 9" x 14' 3" (4.80m x 4.34m) Two multi pane windows to front aspect. Wood flooring. Radiator. Storage cupboards.