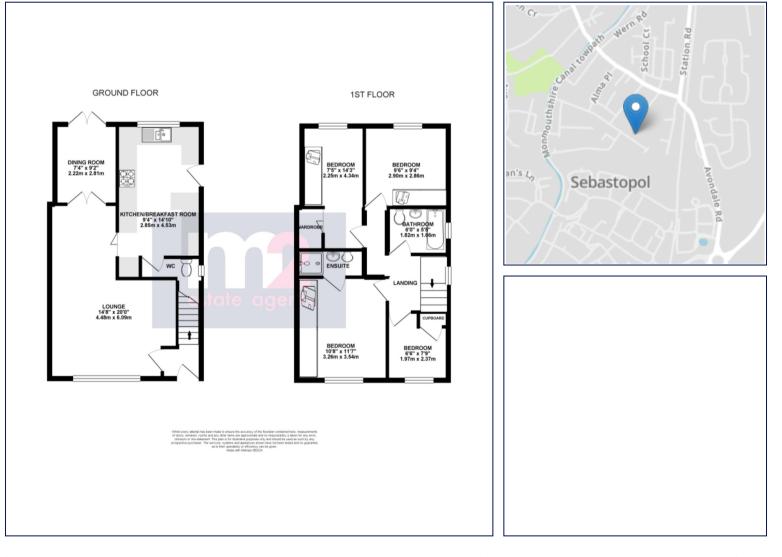

On the ground floor is a large L shaped lounge, a dining room, a fully fitted 14`Shaker style kitchen with integrated appliances and a w.c.

On the first floor is a tiled family bathroom and four bedrooms ( three with wardrobes and one with an en suite).

Outside there is side by side vehicle parking to the front, a side pathway leads via a step onto the 14`10 x 9`4 store/garage with electrically operated door and the decked/stoned rear garden.

Viewing highly recommended. Freehold. Council Tax Band D. EPC tbc. Services: All mains services Council Tax Band: Tax Band D. Torfaen.