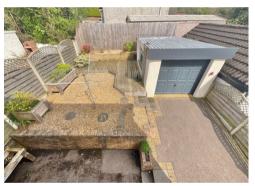

Outside there is side by side vehicle parking to the front, a side pathway leads via a step onto the 14`10 x 9`4 store/garage with electrically operated door and the decked/stoned rear garden.

Viewing highly recommended. Freehold. Council Tax Band D. EPC tbc. Services: All mains services Council Tax Band: Tax Band D. Torfaen.