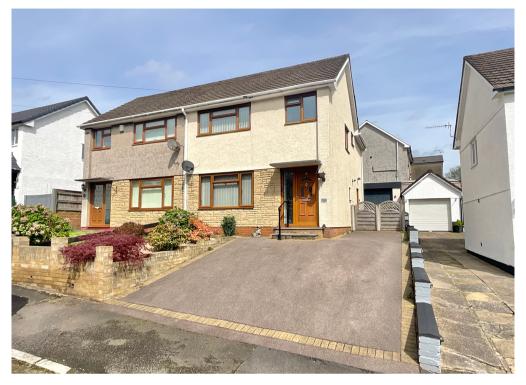

18 Lansdowne, Sebastopol, Pontypool. NP4 5EF £290,000 Tenure Freehold

- DOUBLE EXTENDED SEMI DETACHED
  PROPERTY
- FULLY UPDATED AND REFITTED
- FOUR BEDROOMS ( ONE EN SUITE)
- UPSTAIRS BATHROOM AND DOWNSTAIRS
  WC
- DINING ROOM
- GENEROUS FULLY FITTED KITCHEN
- PARKING TO FRONT
- REAR GARDEN WITH STORE/GARAGE
- NO UPPER CHAIN

LARGE LOUNGE

69 Bridge Street, Newport, NP20 4AQ M2 Estate Agents Newport 01633 289622 www.m2ea.co.uk A most spacious and well presented 4 bed semi detached home that has been extensively updated throughout. The sought after area is well located for access onto the main road network, has local amenities, Cwmbran Town Centre and its rail links are a short drive away and there are local walks along the picturesque Mon/Brecon Canal.