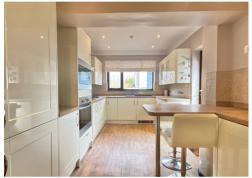

On the ground floor is a large L shaped lounge, a dining room, a fully fitted 14`Shaker style kitchen with integrated appliances and a w.c.

On the first floor is a tiled family bathroom and four bedrooms ( three with wardrobes and one with an en suite).