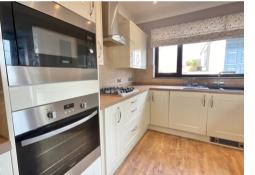

On the ground floor is a large L shaped lounge, a dining room, a fully fitted 14`Shaker style kitchen with integrated appliances and a w.c.

On the first floor is a tiled family bathroom and four bedrooms ( three with wardrobes and one with an en suite).