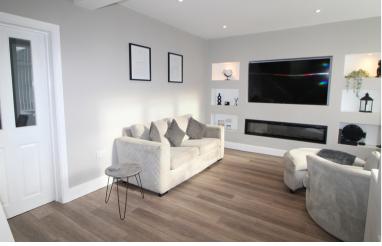

## **SUMMARY**

\*\* A BEAUTIFULLY PRESENTED SEMI-DETACHED HOUSE, MODERN DINING KITCHEN, OPEN PLAN LIVING ROOM WITH MEDIA WALL, OPTION OF HAVING THREE BEDROOMS OR TWO WITH WALKIN DRESSING ROOM, PARKING, GOOD SIZED REAR GARDEN WITH ARTIFICIAL GRASS & DECKING, INTERNAL VIEWING ADVISED TO APPRECIATE, EPC RATING C \*\*

## **FULL DESCRIPTION**

An internal viewing is advised to fully appreciate this beautifully presented semi-detached property, situated in this popular residential location with excellent access to local schools. The stylish living accommodation comprises of a spacious open plan living room with media wall, open plan staircase, windows and entrance door to the front elevation. Good sized modern dining kitchen with a range of fitted wall and base units, worktops, sink, oven, hob, extractor hood, doors leading to the rear garden and side entrance door. First Floor Landing - Two double bedrooms, Third bedroom which is currently used as a dressing room which can also be accessed from the front bedroom, bathroom comprising of a rectangular bath with shower over, w.c., wash basin, window. Gas Central Heating & Double Glazing. Outside - Off road parking to the front, good sized rear garden with artificial grass and decking area. EPC Rating C