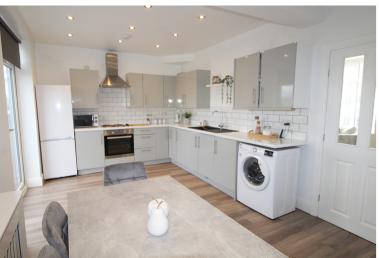

## **SUMMARY**

\*\* A BEAUTIFULLY PRESENTED SEMI-DETACHED HOUSE, MODERN DINING KITCHEN, OPEN PLAN LIVING ROOM WITH MEDIA WALL, OPTION OF HAVING THREE BEDROOMS OR TWO WITH WALKIN DRESSING ROOM, PARKING, GOOD SIZED REAR GARDEN WITH ARTIFICIAL GRASS & DECKING, INTERNAL VIEWING ADVISED TO APPRECIATE, EPC RATING C \*\*

## **FULL DESCRIPTION**

An internal viewing is advised to fully appreciate this beautifully presented semi-detached property, situated in this popular residential location with excellent access to local schools. The stylish living accommodation comprises of a spacious open plan living room with media wall, open plan staircase, windows and entrance door to the front elevation. Good sized modern dining kitchen with a range of fitted wall and base units, worktops, sink, oven, hob, extractor hood, doors leading to the rear garden and side entrance door. First Floor Landing - Two double bedrooms, Third bedroom which is currently used as a dressing room which can also be accessed from the front bedroom, bathroom comprising of a rectangular bath with shower over, w.c., wash basin, window. Gas Central Heating & Double Glazing. Outside - Off road parking to the front, good sized rear garden with artificial grass and decking area. EPC Rating C