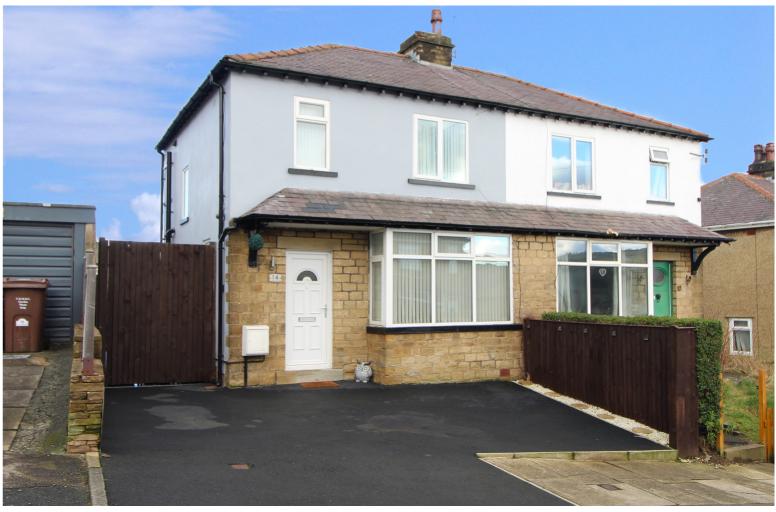

## **FULL DESCRIPTION**

An internal viewing is advised to fully appreciate this beautifully presented semi-detached property, situated in this popular residential location with excellent access to local schools. The stylish living accommodation comprises of a spacious open plan living room with media wall, open plan staircase, windows and entrance door to the front elevation. Good sized modern dining kitchen with a range of fitted wall and base units, worktops, sink, oven, hob, extractor hood, doors leading to the rear garden and side entrance door. First Floor Landing - Two double bedrooms, Third bedroom which is currently used as a dressing room which can also be accessed from the front bedroom, bathroom comprising of a rectangular bath with shower over, w.c., wash basin, window. Gas Central Heating & Double Glazing. Outside - Off road parking to the front, good sized rear garden with artificial grass and decking area. EPC Rating C