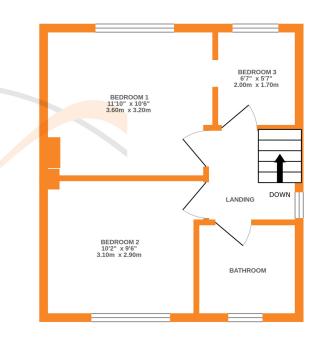

## **FULL DESCRIPTION**

An internal viewing is advised to fully appreciate this beautifully presented semi-detached property, situated in this popular residential location with excellent access to local schools. The stylish living accommodation comprises of a spacious open plan living room with media wall, open plan staircase, windows and entrance door to the front elevation. Good sized modern dining kitchen with a range of fitted wall and base units, worktops, sink, oven, hob, extractor hood, doors leading to the rear garden and side entrance door. First Floor Landing - Two double bedrooms, Third bedroom which is currently used as a dressing room which can also be accessed from the front bedroom, bathroom comprising of a rectangular bath with shower over, w.c., wash basin, window. Gas Central Heating & Double Glazing. Outside - Off road parking to the front, good sized rear garden with artificial grass and decking area. EPC Rating C

## 1ST FLOOR