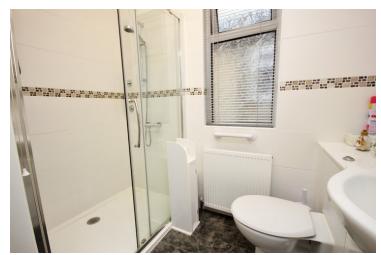

### **Bathroom**

Double glazed window to rear, walk-in shower unit, vanity unit incorporating concealed flush WC., wash hand basin with storage cupboards beneath.