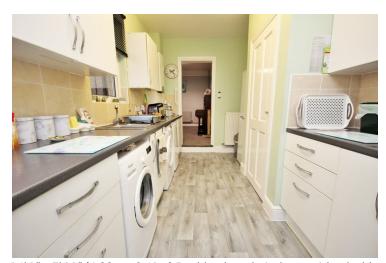

### **Kitchen**

14' 1" x 7' 11" (4.29m x 2.41m) Double glazed window to side, double glazed door to rear, matching wall & base units, roll edge worktops, inset sink with drainer unit, integrated oven & hob with extractor hood over, pantry storage, space for appliances and wall mounted gas fired boiler.