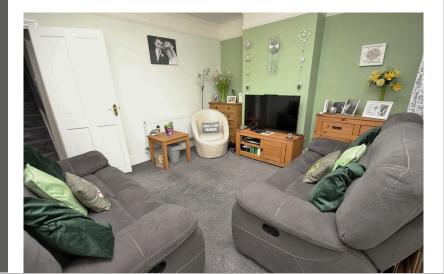

### Lounge

12' 9" x 11' 5" (3.89m x 3.48m) Entry door to front, radiator, double glazed window to front, television & telephone point