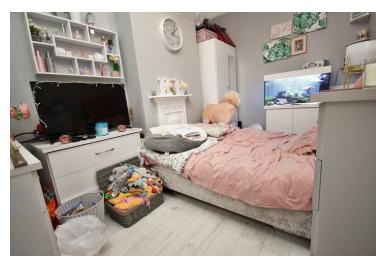

#### **Bedroom Two**

 $\overline{12'2'' \times 7'9''}$  (3.71m x 2.36m) Double glazed window to rear, radiator

### **Bedroom Three**

 $8^{\circ}\,0^{\circ}\,x\,6^{\circ}\,6^{\circ}\,$  (2.44m x 1.98m) Double glazed window to rear, radiator