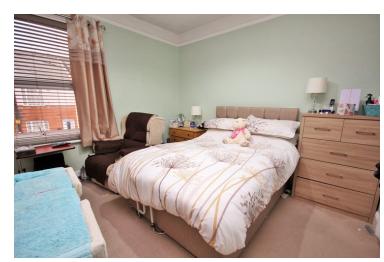

#### **First Floor**

**Bedroom One** 

12' 7" x 11' 5" (3.84m x 3.48m) Double glazed window to front, radiator