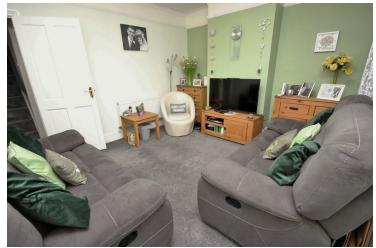

### Lounge

12' 9" x 11' 5" (3.89m x 3.48m) Entry door to front, radiator, double glazed window to front, television & telephone point