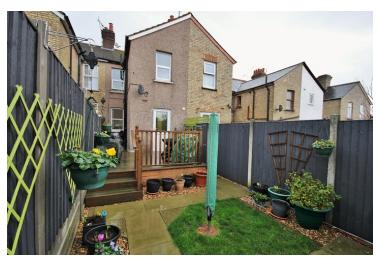

### Rear Garden

The garden features a decking area with steps leading to a hardstanding area as well as some lawn. Garden shed to remain.