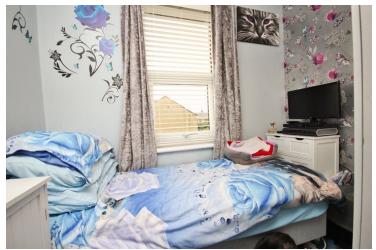

#### **First Floor**

**Bedroom One** 

12' 7" x 11' 5" (3.84m x 3.48m) Double glazed window to front, radiator

#### **Bedroom Two**

 $\overline{12'2'' \times 7'9''}$  (3.71m x 2.36m) Double glazed window to rear, radiator

### **Bedroom Three**

 $8^{\circ}\,0^{\circ}\,x\,6^{\circ}\,6^{\circ}\,$  (2.44m x 1.98m) Double glazed window to rear, radiator