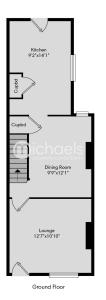

storage, space for appliances and wall mounted gas fired boiler.

#### **First Floor**



**Bedroom One** 



12' 7" x 11' 5" (3.84m x 3.48m) Double glazed window to front, radiator

#### **Bedroom Two**



 $\overline{12'2'' \times 7'9''}$  (3.71m x 2.36m) Double glazed window to rear, radiator

# Property Details.

### **Bedroom Three**



 $8^{\circ}\,0^{\circ}\,x\,6^{\circ}\,6^{\circ}\,$  (2.44m x 1.98m) Double glazed window to rear, radiator

### **Bathroom**



Double glazed window to rear, walk-in shower unit, vanity unit incorporating concealed flush WC., wash hand basin with storage cupboards beneath.

### Rear Garden



The garden features a decking area with steps leading to a hardstanding area as well as some lawn. Garden shed to remain.

### Property Details.

### Floorplans





### Location



We have not carried out a structural survey and the services, appliances and specific fittings have not been tested. All photographs, measurements, floor plans and distances referred to are given as a guide only and should not be relied upon for the purchase of carpets or any other fixtures or fittings. Gardens, roof terraces, balconies and communal gardens as well as tenure and lease details cannot have their accuracy guaranteed for intending purchasers. Lease details, service ground rent (where applicable) are given as a guide only and should be checked and confirmed by your solicitor prior to exchange of contracts.