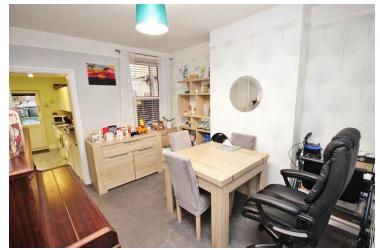

### **Dining Room**

 $1\,2'\,9"\,x\,9'\,9"$  (3.89m x 2.97m) Double glazed window to rear, radiator

### **Kitchen**

14' 1" x 7' 11" (4.29m x 2.41m) Double glazed window to side, double glazed door to rear, matching wall & base units, roll edge worktops, inset sink with drainer unit, integrated oven & hob with extractor hood over, pantry storage, space for appliances and wall mounted gas fired boiler.