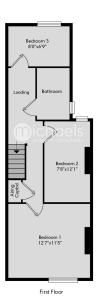

#### **First Floor**

**Bedroom One** 

12' 7" x 11' 5" (3.84m x 3.48m) Double glazed window to front, radiator

#### **Bedroom Two**

 $\overline{12'2'' \times 7'9''}$  (3.71m x 2.36m) Double glazed window to rear, radiator

### **Bedroom Three**

 $8^{\circ}\,0^{\circ}\,x\,6^{\circ}\,6^{\circ}\,$  (2.44m x 1.98m) Double glazed window to rear, radiator

### **Bathroom**

Double glazed window to rear, walk-in shower unit, vanity unit incorporating concealed flush WC., wash hand basin with storage cupboards beneath.

### Floorplans