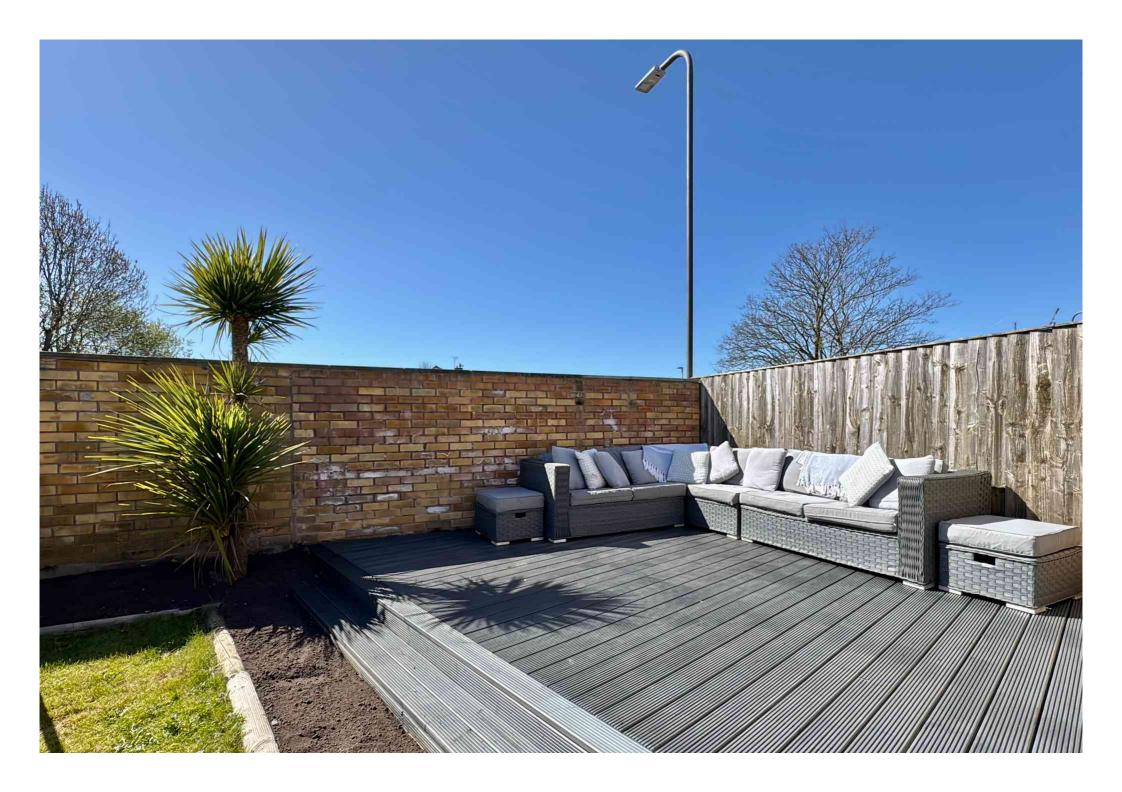

Outside, the WEST-FACING rear garden is landscaped with patio and lawned areas, ideal for entertaining and family time. To the rear, a versatile GARDEN BAR/GYM ROOM and adjoining store room offer fantastic extra space, whether for hobbies, working from home, or socialising.