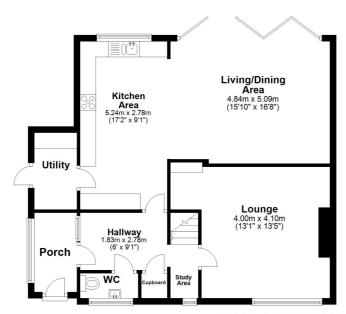

The sleek kitchen is fitted with gloss units, integrated appliances, and opens seamlessly into a light-filled dining and family area with BI-FOLDING DOORS to the garden. A separate, cosy LOUNGE sits to the front, offering a quiet retreat from the main living space. The addition of a UTILITY ROOM and GROUND FLOOR WC adds further practicality.

## Ground Floor

Approx. 92.4 sq. metres (995.1 sq. feet)

Approx. 57.8 sq. metres (622.2 sq. feet)

Total area: approx. 150.3 sq. metres (1617.3 sq. feet)

Plan produced using PlanUp.