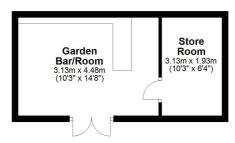

Outside, the WEST-FACING rear garden is landscaped with patio and lawned areas, ideal for entertaining and family time. To the rear, a versatile GARDEN BAR/GYM ROOM and adjoining store room offer fantastic extra space, whether for hobbies, working from home, or socialising.

## Ground Floor

Approx. 92.4 sq. metres (995.1 sq. feet)

Approx. 57.8 sq. metres (622.2 sq. feet)

Total area: approx. 150.3 sq. metres (1617.3 sq. feet)

Plan produced using PlanUp.