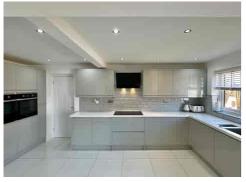

The sleek kitchen is fitted with gloss units, integrated appliances, and opens seamlessly into a light-filled dining and family area with BI-FOLDING DOORS to the garden. A separate, cosy LOUNGE sits to the front, offering a quiet retreat from the main living space. The addition of a UTILITY ROOM and GROUND FLOOR WC adds further practicality.