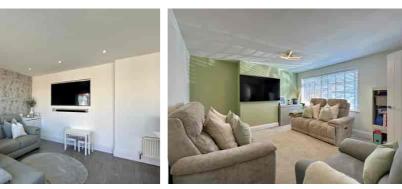

The sleek kitchen is fitted with gloss units, integrated appliances, and opens seamlessly into a light-filled dining and family area with BI-FOLDING DOORS to the garden. A separate, cosy LOUNGE sits to the front, offering a quiet retreat from the main living space. The addition of a UTILITY ROOM and GROUND FLOOR WC adds further practicality.