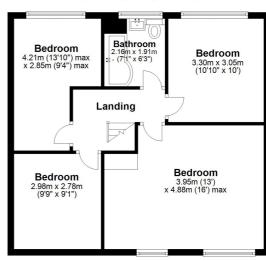

Upstairs, the property offers FOUR BEDROOMS, including a particularly generous main bedroom. A luxurious FAMILY BATHROOM with marble-effect tiles and black framed shower screen completes the accommodation.

## Ground Floor

Approx. 92.4 sq. metres (995.1 sq. feet)

Approx. 57.8 sq. metres (622.2 sq. feet)

Total area: approx. 150.3 sq. metres (1617.3 sq. feet)

Plan produced using PlanUp.