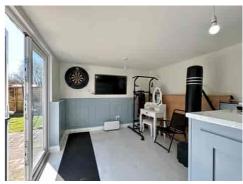

Outside, the WEST-FACING rear garden is landscaped with patio and lawned areas, ideal for entertaining and family time. To the rear, a versatile GARDEN BAR/GYM ROOM and adjoining store room offer fantastic extra space, whether for hobbies, working from home, or socialising.