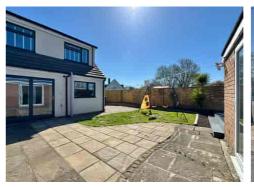

Outside, the WEST-FACING rear garden is landscaped with patio and lawned areas, ideal for entertaining and family time. To the rear, a versatile GARDEN BAR/GYM ROOM and adjoining store room offer fantastic extra space, whether for hobbies, working from home, or socialising.