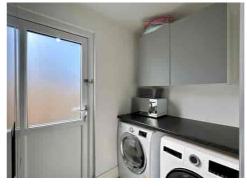

The sleek kitchen is fitted with gloss units, integrated appliances, and opens seamlessly into a light-filled dining and family area with BI-FOLDING DOORS to the garden. A separate, cosy LOUNGE sits to the front, offering a quiet retreat from the main living space. The addition of a UTILITY ROOM and GROUND FLOOR WC adds further practicality.