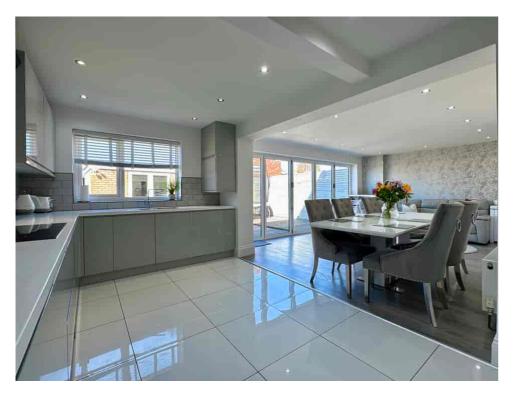

The sleek kitchen is fitted with gloss units, integrated appliances, and opens seamlessly into a light-filled dining and family area with BI-FOLDING DOORS to the garden. A separate, cosy LOUNGE sits to the front, offering a quiet retreat from the main living space. The addition of a UTILITY ROOM and GROUND FLOOR WC adds further practicality.