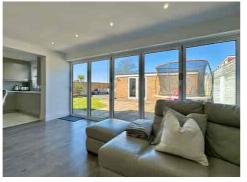

The sleek kitchen is fitted with gloss units, integrated appliances, and opens seamlessly into a light-filled dining and family area with BI-FOLDING DOORS to the garden. A separate, cosy LOUNGE sits to the front, offering a quiet retreat from the main living space. The addition of a UTILITY ROOM and GROUND FLOOR WC adds further practicality.

Outside, the WEST-FACING rear garden is landscaped with patio and lawned areas, ideal for entertaining and family time. To the rear, a versatile GARDEN BAR/GYM ROOM and adjoining store room offer fantastic extra space, whether for hobbies, working from home, or socialising.