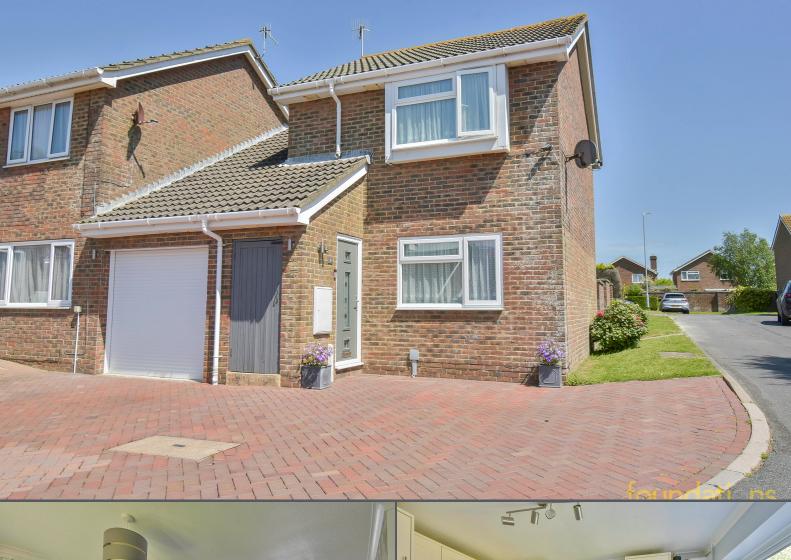

## Gleneagles Close Bexhill-on-Sea East Sussex TN40 1UH

£345,000 Freehold

A very well presented and bright three bedroom link-detached house situated in the highly sought after 'Penland Wood' area which is ideally situated within easy reach of Ravenside Retail Park, Bexhill Town Centre & mainline railway station whilst St Richard's School is also nearby. The accommodation comprises; entrance hall, dual aspect lounge/dining room, modern re-fitted kitchen, three bedrooms and a modern family bathroom. Outside there is a block paved driveway with off road parking for multiple vehicles, well kept rear garden and garage with electric roller door and internal access. EPC - TBC.