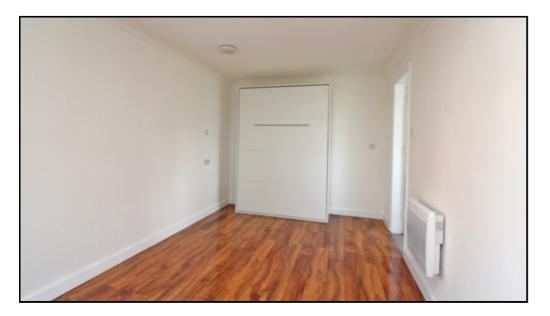

#### **Living Space:**

Abt. 5.56m x 4.46m (18' 3" x 14' 8") Wall mounted pull down bed with storage cupboards to both sides. Storage heater. Window to front aspect.