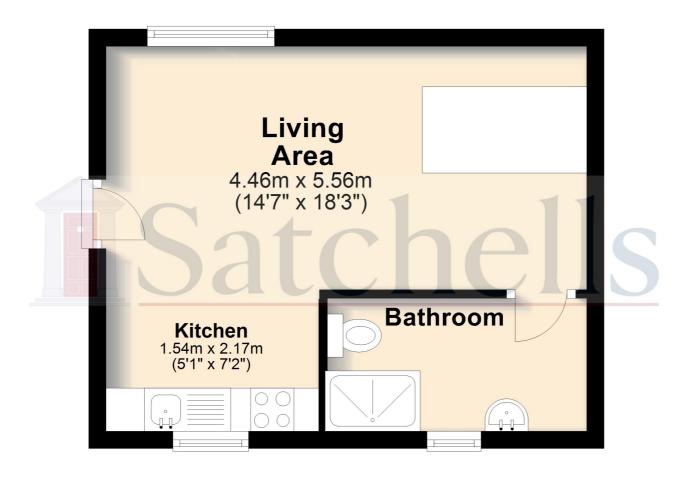

### **Ground Floor**

For illustrative purposes only - NOT TO SCALE - Measurements shown are approximate. The size and position of doors, windows, appliances and other features are approximate. Plan produced using PlanUp.