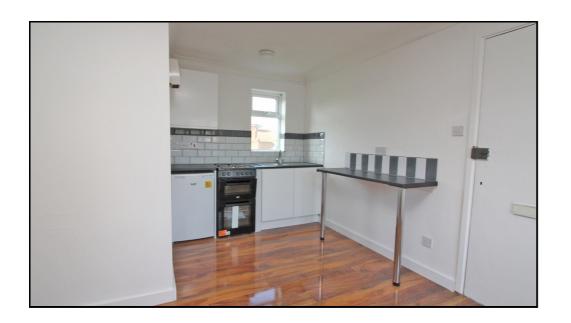

#### Kitchen:

Abt. 2.17m x 1.54m (7' 1" x 5' 1") Range of wall and base units. Stainless steel sink unit with single drainer unit and ample work surface. Oven and hob. Window to rear aspect.