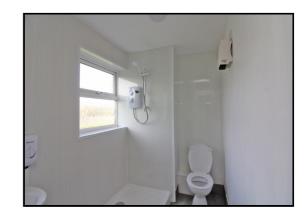

#### **Shower Room:**

Suite comprising low level wc, hand wash basi and walk in shower cubicle. Window to rear aspect.