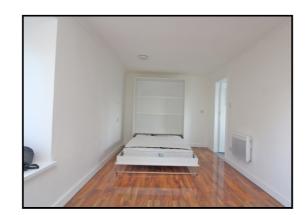

#### **Living Space:**

Abt. 5.56m x 4.46m (18' 3" x 14' 8") Wall mounted pull down bed with storage cupboards to both sides. Storage heater. Window to front aspect.