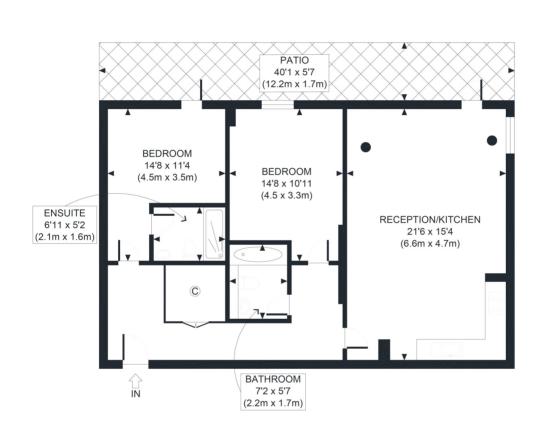

## Farnsworth Court, West Parkside, £450,000 London, SE10 0QQ

**1stavenue** 

GROUND FLOOR GROSS INTERNAL FLOOR AREA 932 SQ FT

ZZ

## APPROX. GROSS INTERNAL FLOOR AREA 932 SQ FT / 87 SQM

Disclaimer: Floor plan measurements are approximate and are for illustrative purposes only. While we do not doubt the floor plan accuracy and completeness, you or your advisors should conduct a careful, independent investigation of the property in respect of monetary valuation