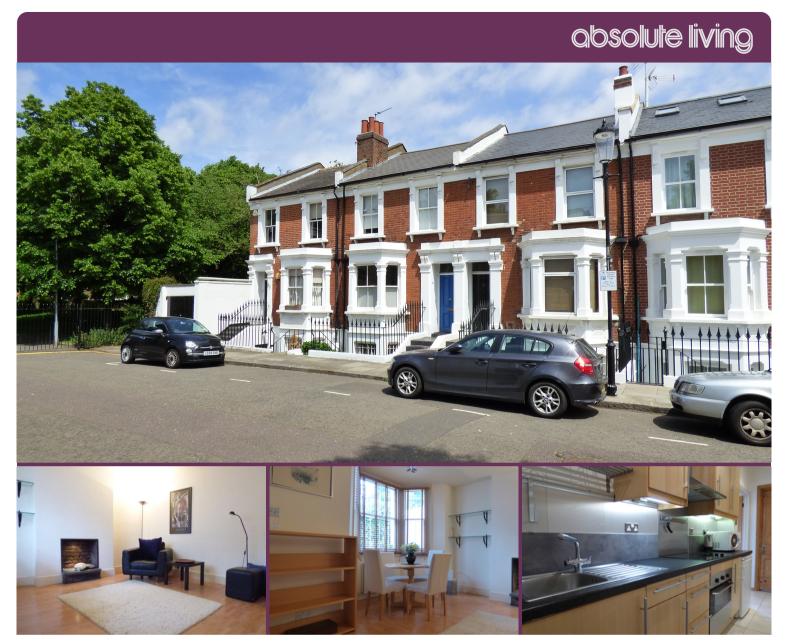

## Tetcott Road, Chelsea, SW10 0SB £393 p/w

Absolute Living are delighted to bring to the market this lovely one bedroom basement flat in on Tetcott Road just off King's Road. Available on a furnished basis. Available Now.

This beautiful period flat comprises a spacious living room towards the front of the property with a large bay window, dinning are and feature fireplace, a good sized galley kitchen which leads on to the small utility room though which lies a quaint private garden/patio. The double is at the rear of the flat and come with plenty of fitted wardrobe space and a proper sized ensuite bathroom. Situated on Tetcott Road this flat is ideally located to benefit from all the bars, restaurants and shops found on King's Road whilst being set back enough so avoid the hustle and bustle that goes along with it. Both Fulham Broadway Tube and Imperial Wharf Overground stations are within walking distance, and a residents parking permit can be obtained through the council for the flat. Perfect for a single professional or a couple looking in the area. Available on the market on a furnished basis. Early viewings are highly recommended.