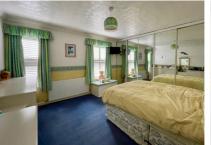

The ground floor comprises; entrance hall, living room with feature bay window and a fireplace with a DEFRA approved log burning stove, a refitted, contemporary-style kitchen with fitted appliances, a utility room and a large four-piece bathroom. Upstairs on the first floor are two generous bedrooms, a study/nursery and a cloak room. On the second floor is a third, well sized bedroom.