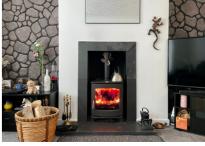

The ground floor comprises; entrance hall, living room with feature bay window and a fireplace with a DEFRA approved log burning stove, a refitted, contemporary-style kitchen with fitted appliances, a utility room and a large four-piece bathroom. Upstairs on the first floor are two generous bedrooms, a study/nursery and a cloak room. On the second floor is a third, well sized bedroom.