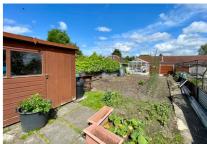

Outside is a secluded approximately 150ft rear garden, which is mainly laid to lawn and has a number of assigned sectors of the garden to make the most of the peaceful and private setting.

Mis-descriptions Act: We wish to inform prospective purchasers that we have not carried out a detailed