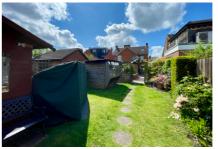

Outside is a secluded approximately 150ft rear garden, which is mainly laid to lawn and has a number of assigned sectors of the garden to make the most of the peaceful and private setting.

Mis-descriptions Act: We wish to inform prospective purchasers that we have not carried out a detailed