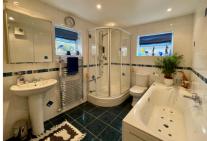

The ground floor comprises; entrance hall, living room with feature bay window and a fireplace with a DEFRA approved log burning stove, a refitted, contemporary-style kitchen with fitted appliances, a utility room and a large four-piece bathroom. Upstairs on the first floor are two generous bedrooms, a study/nursery and a cloak room. On the second floor is a third, well sized bedroom.