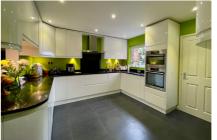

The ground floor comprises; entrance hall, living room with feature bay window and a fireplace with a DEFRA approved log burning stove, a refitted, contemporary-style kitchen with fitted appliances, a utility room and a large four-piece bathroom. Upstairs on the first floor are two generous bedrooms, a study/nursery and a cloak room. On the second floor is a third, well sized bedroom.