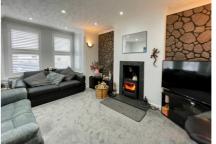

The ground floor comprises; entrance hall, living room with feature bay window and a fireplace with a DEFRA approved log burning stove, a refitted, contemporary-style kitchen with fitted appliances, a utility room and a large four-piece bathroom. Upstairs on the first floor are two generous bedrooms, a study/nursery and a cloak room. On the second floor is a third, well sized bedroom.