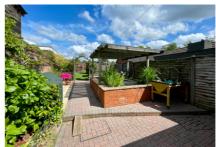

Outside is a secluded approximately 150ft rear garden, which is mainly laid to lawn and has a number of assigned sectors of the garden to make the most of the peaceful and private setting.

Mis-descriptions Act: We wish to inform prospective purchasers that we have not carried out a detailed