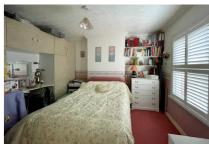

The ground floor comprises; entrance hall, living room with feature bay window and a fireplace with a DEFRA approved log burning stove, a refitted, contemporary-style kitchen with fitted appliances, a utility room and a large four-piece bathroom. Upstairs on the first floor are two generous bedrooms, a study/nursery and a cloak room. On the second floor is a third, well sized bedroom.