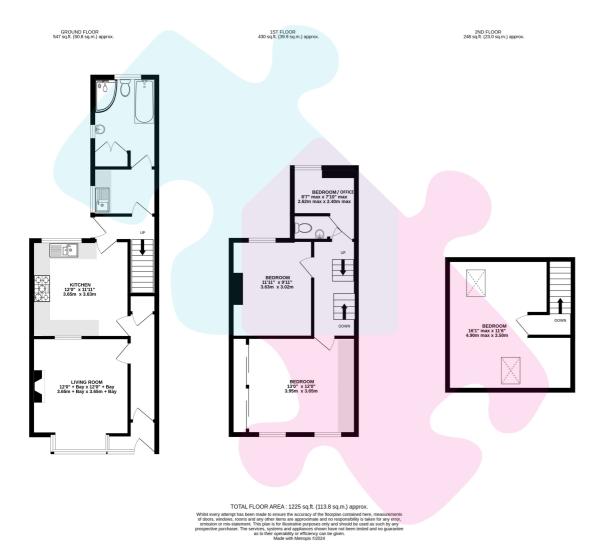

The ground floor comprises; entrance hall, living room with feature bay window and a fireplace with a DEFRA approved log burning stove, a refitted, contemporary-style kitchen with fitted appliances, a utility room and a large four-piece bathroom. Upstairs on the first floor are two generous bedrooms, a study/nursery and a cloak room. On the second floor is a third, well sized bedroom.

Outside is a secluded approximately 150ft rear garden, which is mainly laid to lawn and has a number of assigned sectors of the garden to make the most of the peaceful and private setting.

Mis-descriptions Act: We wish to inform prospective purchasers that we have not carried out a detailed