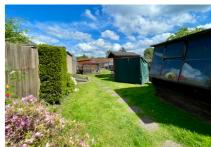

Outside is a secluded approximately 150ft rear garden, which is mainly laid to lawn and has a number of assigned sectors of the garden to make the most of the peaceful and private setting.

Mis-descriptions Act: We wish to inform prospective purchasers that we have not carried out a detailed