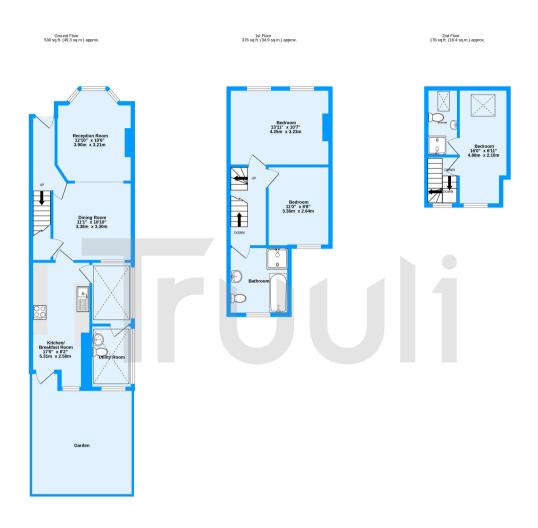

Burlington Road, Thornton Heath, CR7

TOTAL FLOOR AREA: 1083 sq.ft. (100.6 sq.m.) approx.
Measurements are approximate. Not to scale. Illustrative purposes only
Made with Metropic #C2020