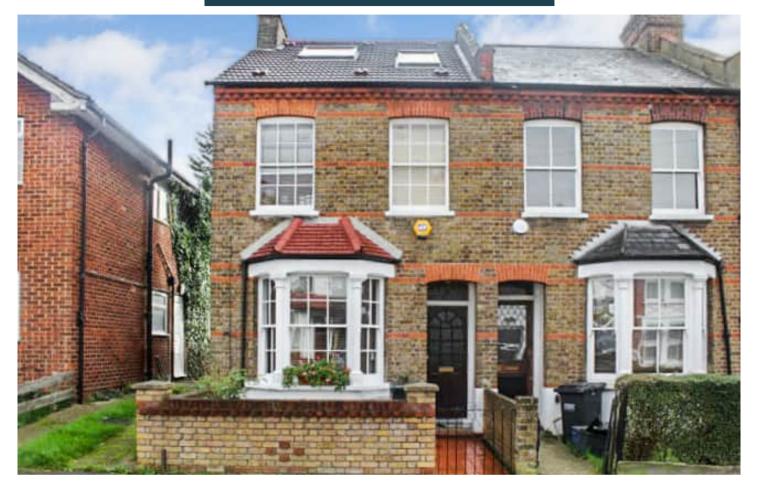

## Truuli

Burlington Road, Thornton Heath, Surrey, CR7

£525,000 Freehold

- Three double bedroom family home
- Downstairs WC and utility room
- Well maintained and presented throughout
- Easy commutable access to Crystal Palace
- Retained period features
- Main bathroom and en-suite

## Burlington Road, Thornton Heath, Surrey, CR7

## £525,000 Freehold

A lovely Victorian family home with three double bedrooms, two bathrooms and three toilets located on Burlington Road, Thornton Heath.

The property is within an easily commutable distance to Crystal Palace and the ever-popular Triangle with its independent boutiques and cafes.