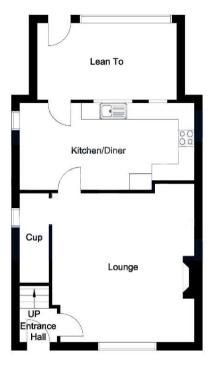

The interior of this well presented property consists of a spacious lounge, open plan kitchen/diner and sun room on the ground floor. The first floor comprises three bedrooms and a shower room. The exterior boasts a low maintenance rear garden, perfect for enjoying the summer months.

Ground Floor 50 sq m/538.19 sq ft Approx. First Floor 39 sq m/419.79 sq ft Approx. Outbuilding 11 sq m/118.40 sq ft Approx.

Whilst every attempt has been made to ensure the accuracy of the floor plan contained here, no responsibility is taken for incorrect measurements of doors, windows, appliances and rooms or any error, omission or misstatement. Exterior and interior walls are drawn to scal based on interior measurements. Any figure given by the four plan of and should not a desired on as a basis of valuation. The plans are for marketing purposes only and should only be used as such. No guarantee is given on the accuracy of the total square footage metanger if quoted on this plan.