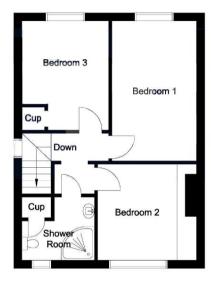

The interior of this well presented property consists of a spacious lounge, open plan kitchen/diner and sun room on the ground floor. The first floor comprises three bedrooms and a shower room. The exterior boasts a low maintenance rear garden, perfect for enjoying the summer months.

Ground Floor 50 sq m/538.19 sq ft Approx. First Floor 39 sq m/419.79 sq ft Approx. Outbuilding 11 sq m/118.40 sq ft Approx.

Whilst every attempt has been made to ensure the accuracy of the floor plan contained here, no responsibility is taken for incorrect measurements of doors, windows, appliances and rooms or any error, omission or misstatement. Exterior and interior walls are drawn to scal based on interior measurements. Any figure given by the four plan of and should not a desired on as a basis of valuation. The plans are for marketing purposes only and should only be used as such. No guarantee is given on the accuracy of the total square footage metanger if quoted on this plan.