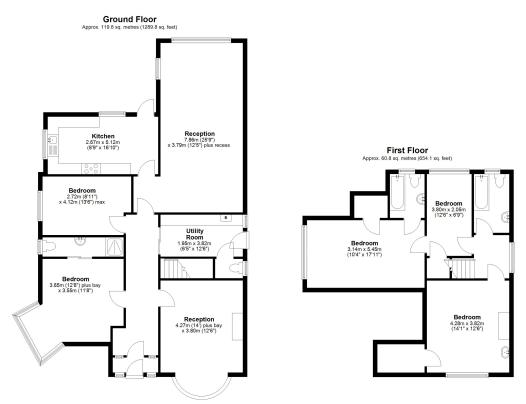

## **GROUND FLOOR**

**Enclosed Porch** 

Hallway

Reception One: 12' 6" x 14' (3.81m x 4.27m) Utility Room: 12' 6" x 6' 5" (3.81m x 1.96m)

**Ground Floor WC** 

Bedroom One: 11' 8" x 12' 8" plus bay (3.56m

x 3.86m)

Bedroom Two: 13' 6" x 8' 11" (4.11m x

2.72m)

Kitchen: 16' 10" x 8' 9" (5.13m x 2.67m) Reception Two: 12' 5" plus recess x 25' 9"

(3.78m x 7.85m) FIRST FLOOR

Bedroom Three: 17' 11" x 10' 4" (5.46m x

3.15m)

En-Suite Bathroom/WC

Bedroom Four: 12' 6" x 14' 1" (3.81m x

4.29m)

Bedroom Five: 6' 9" x 12' 6" (2.06m x 3.81m)

First Floor Bathroom/WC

**EXTERIOR** 

Rear Garden: Approx. W 46' 0" x L 57' 0"

(14.02m x 17.37m) Off Street Parking

Total area: approx. 180.6 sq. metres (1943.9 sq. feet)

What every attempt has been made is ensure the accuracy of the Society conclusion from executions of doors, windows, consist and any other items are approximate and no responsibility is balen for any error, consistion in the design of the society of