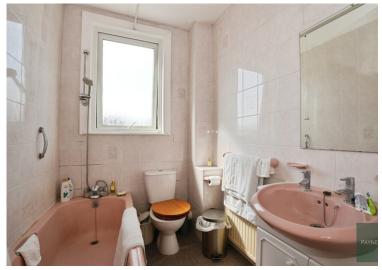

## **GROUND FLOOR**

**Enclosed Porch** 

Hallway

Reception One: 12' 6" x 14' (3.81m x 4.27m) Utility Room: 12' 6" x 6' 5" (3.81m x 1.96m)

**Ground Floor WC** 

Bedroom One: 11' 8" x 12' 8" plus bay (3.56m

x 3.86m)

Bedroom Four: 12' 6" x 14' 1" (3.81m x

4.29m)

Bedroom Five: 6' 9" x 12' 6" (2.06m x 3.81m)

First Floor Bathroom/WC

**EXTERIOR** 

Rear Garden: Approx. W 46' 0" x L 57' 0"

(14.02m x 17.37m) Off Street Parking