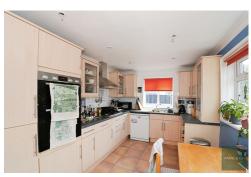

Bedroom Two: 13' 6" x 8' 11" (4.11m x

2.72m)

Kitchen: 16' 10" x 8' 9" (5.13m x 2.67m) Reception Two: 12' 5" plus recess x 25' 9"

(3.78m x 7.85m) FIRST FLOOR

Bedroom Three: 17' 11" x 10' 4" (5.46m x

3.15m)

En-Suite Bathroom/WC