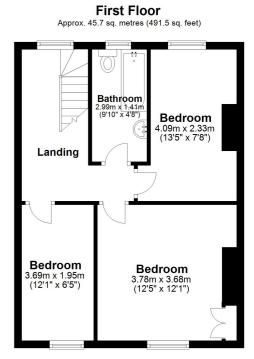

## **Entrance Hall** Lounge 12' 4" x 12' 1" (3.76m x 3.68m) **Dining Room** 13' 6" x 10' 5" (4.11m x 3.17m) Kitchen 11' 7" x 7' 3" (3.53m x 2.21m) **First Floor Landing Bedroom One** 12' 5" x 12' 1" (3.78m x 3.68m) **Bedroom Two** 13' 5" x 7' 8" (4.09m x 2.34m) **Bedroom Three** 12' 1" x 6' 5" (3.68m x 1.96m) Bathroom 9' 10" x 4' 8" (3.00m x 1.42m) **Rear Garden**

**Ground Floor** Approx. 45.7 sq. metres (491.5 sq. feet)

## Total area: approx. 91.3 sq. metres (983.1 sq. feet) Whilst every attempt has been made to ensure the accuracy of the floor plan contained here, measurements of doors, windows, rooms and any other items are approximate and no responsibility is taken for any error, omission or mis-statement. This plan is for illustrative purposes only and should be used as such by any prospective purchaser. Plan produced using PlanUp.