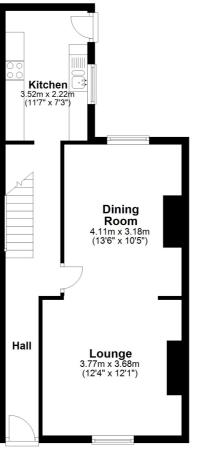

## **Entrance Hall** Lounge 12' 4" x 12' 1" (3.76m x 3.68m) **Dining Room** 13' 6" x 10' 5" (4.11m x 3.17m) Kitchen 11' 7" x 7' 3" (3.53m x 2.21m) **First Floor Landing Bedroom One** 12' 5" x 12' 1" (3.78m x 3.68m) **Bedroom Two** 13' 5" x 7' 8" (4.09m x 2.34m) **Bedroom Three** 12' 1" x 6' 5" (3.68m x 1.96m) Bathroom 9' 10" x 4' 8" (3.00m x 1.42m) **Rear Garden**

**Ground Floor** Approx. 45.7 sq. metres (491.5 sq. feet)

## Total area: approx. 91.3 sq. metres (983.1 sq. feet) Whilst every attempt has been made to ensure the accuracy of the floor plan contained here, measurements of doors, windows, rooms and any other items are approximate and no responsibility is taken for any error, omission or mis-statement. This plan is for illustrative purposes only and should be used as such by any prospective purchaser. Plan produced using PlanUp.