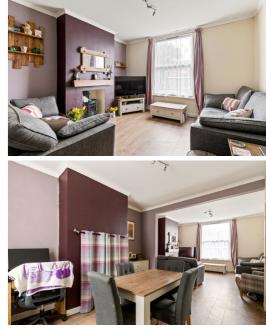

## **Entrance Hall** Lounge 12' 4" x 12' 1" (3.76m x 3.68m) **Dining Room** 13' 6" x 10' 5" (4.11m x 3.17m) Kitchen 11' 7" x 7' 3" (3.53m x 2.21m) **First Floor Landing Bedroom One** 12' 5" x 12' 1" (3.78m x 3.68m) **Bedroom Two** 13' 5" x 7' 8" (4.09m x 2.34m) **Bedroom Three** 12' 1" x 6' 5" (3.68m x 1.96m) Bathroom 9' 10" x 4' 8" (3.00m x 1.42m) **Rear Garden**