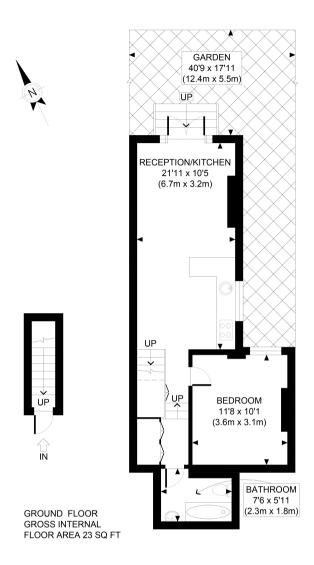

## jaffeproperties<sup>a</sup>

173 West End Lane West Hampstead London NW6 2LY

020 7624 4443

info@jaffeproperties.co.uk www.jaffeproperties.co.uk

LOWER GROUND FLOOR **GROSS INTERNAL** FLOOR AREA 466 SQ FT

APPROX. GROSS INTERNAL FLOOR AREA 489 SQ FT / 45 SQM Copyright photoplan

Disclaimer: Floor plan measurements are approximate and are for illustrative purposes only. While we do not doubt the floor plan accuracy and completeness, you or your advisors should conduct a careful, independent investigation of the property in respect of monetary valuation