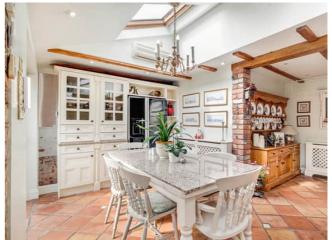

From the road the property is immediately impressive with a lovely, well maintained front garden and drive offering ample off road parking and leading to both double garages. The double door entrance is in keeping with the rest of the house; large and welcoming with the main staircase leading to a galleried landing. Off the entrance hall is a cloakroom and main living areas; a large double aspect living room, which leads to the dining room and another large reception room which has its own staircase leading to the master bedroom suite. On the other side of the property is a stunning open plan kitchen/dining/family area, perfect for entertaining and enjoying great views of the garden, the study, utility and additional WC complete the ground floor