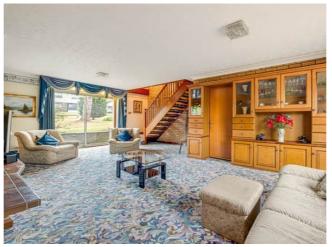

From the road the property is immediately impressive with a lovely, well maintained front garden and drive offering ample off road parking and leading to both double garages. The double door entrance is in keeping with the rest of the house; large and welcoming with the main staircase leading to a galleried landing. Off the entrance hall is a cloakroom and main living areas; a large double aspect living room, which leads to the dining room and another large reception room which has its own staircase leading to the master bedroom suite. On the other side of the property is a stunning open plan kitchen/dining/family area, perfect for entertaining and enjoying great views of the garden, the study, utility and additional WC complete the ground floor