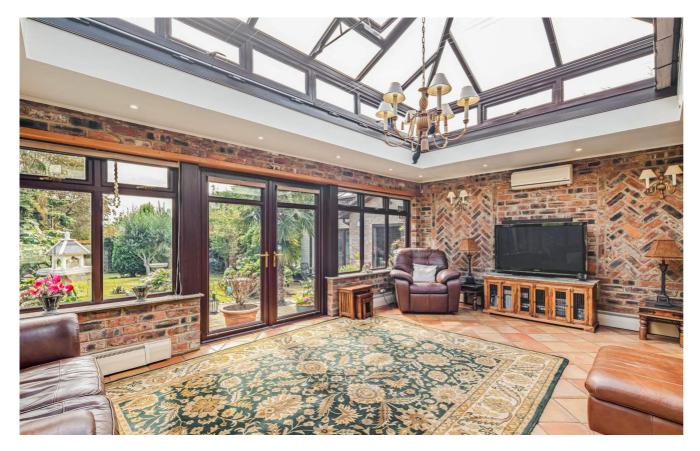

From the road the property is immediately impressive with a lovely, well maintained front garden and drive offering ample off road parking and leading to both double garages. The double door entrance is in keeping with the rest of the house; large and welcoming with the main staircase leading to a galleried landing. Off the entrance hall is a cloakroom and main living areas; a large double aspect living room, which leads to the dining room and another large reception room which has its own staircase leading to the master bedroom suite. On the other side of the property is a stunning open plan kitchen/dining/family area, perfect for entertaining and enjoying great views of the garden, the study, utility and additional WC complete the ground floor

accommodation.

From the main staircase on the first floor you are greeting by a large, impressive galleried landing (previously a 5th bedroom) from the landing are four double bedrooms, two with ensuite facilities and family bathroom. Outside the property benefits from a very generous plot, two double garages and an orangery.