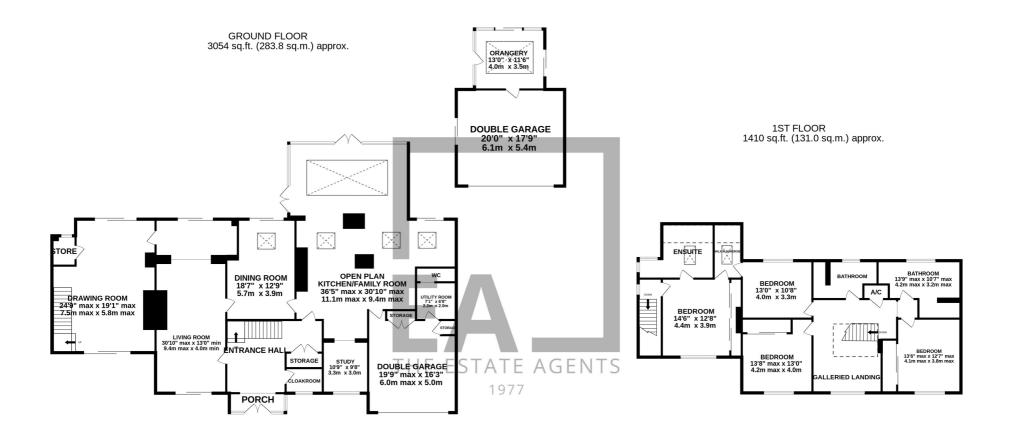

From the road the property is immediately impressive with a lovely, well maintained front garden and drive offering ample off road parking and leading to both double garages. The double door entrance is in keeping with the rest of the house; large and welcoming with the main staircase leading to a galleried landing. Off the entrance hall is a cloakroom and main living areas; a large double aspect living room, which leads to the dining room and another large reception room which has its own staircase leading to the master bedroom suite. On the other side of the property is a stunning open plan kitchen/dining/family area, perfect for entertaining and enjoying great views of the garden, the study, utility and additional WC complete the ground floor

accommodation.

From the main staircase on the first floor you are greeting by a large, impressive galleried landing (previously a 5th bedroom) from the landing are four double bedrooms, two with ensuite facilities and family bathroom. Outside the property benefits from a very generous plot, two double garages and an orangery.

## TOTAL FLOOR AREA: 4465 sq.ft. (414.8 sq.m.) approx.

Whilst every attempt has been made to ensure the accuracy of the floorplan contained here, measurements of doors, windows, rooms and any other items are approximate and no responsibility is taken for any error, omission or mis-statement. This plan is for illustrative purposes only and should be used as such by any prospective purchaser. The services, systems and appliances shown have not been tested and no guarantee as to their operability or efficiency can be given.