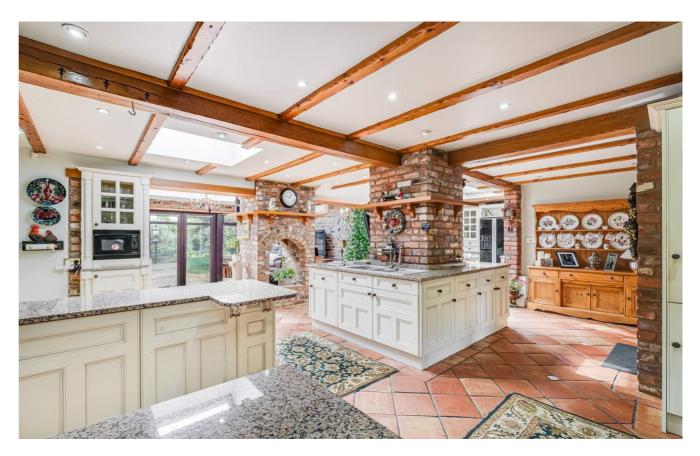

From the road the property is immediately impressive with a lovely, well maintained front garden and drive offering ample off road parking and leading to both double garages. The double door entrance is in keeping with the rest of the house; large and welcoming with the main staircase leading to a galleried landing. Off the entrance hall is a cloakroom and main living areas; a large double aspect living room, which leads to the dining room and another large reception room which has its own staircase leading to the master bedroom suite. On the other side of the property is a stunning open plan kitchen/dining/family area, perfect for entertaining and enjoying great views of the garden, the study, utility and additional WC complete the ground floor