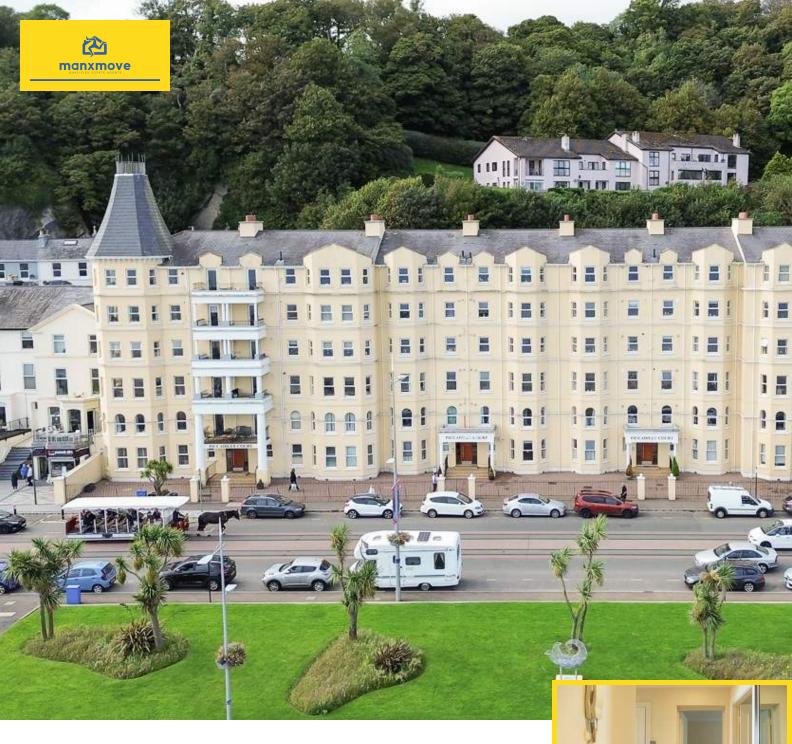

# 46 Piccadilly Court, Queens Promenade, Douglas, Isle of Man. IM2 4NS

Seafront purpose-built apartment on Douglas promenade with fantastic seaside views. This two bedroom apartment has a wonderful open plan lounge/kitchen/dining room, communal offroad parking to the rear and lift access

## PROPERTY DESCRIPTION

ACCOMMODATION Located at 46 Piccadilly Court on Douglas Promenade, this purpose-built apartment offers two double bedrooms, each with built-in wardrobes, and a modern bathroom. The property has also recently had new radiators fitted in the lounge/diner and bathroom. The highlight of the property is the open-plan lounge/kitchen/dining room, which boasts fantastic seafront views over the promenade, creating a bright and inviting living space. The apartment benefits from communal parking at the rear, a lift for easy access, and well-maintained communal areas, reflecting the property's excellent management. Offered with no onward chain, 46 Piccadilly Court is a convenient and attractive option for those seeking a comfortable seaside residence.