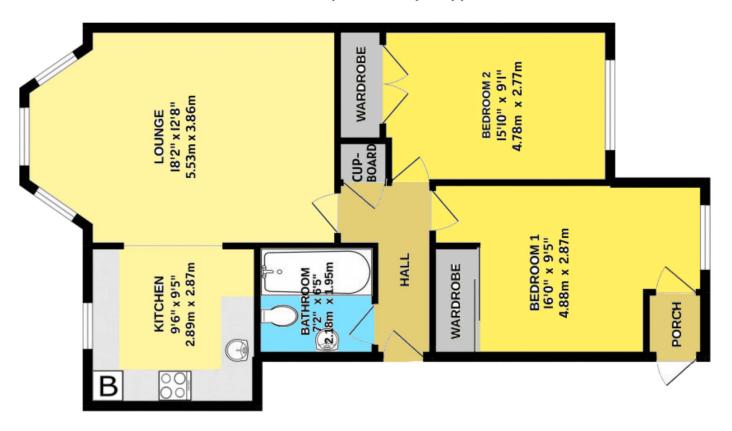

## FOURTH FLOOR 72I sq.ft. (67.0 sqm) approx.

#### TOTAL FLOOR AREA: 721 sq.ft. (67 sqm) approx.

Whilst every attempt has been made to ensure the accuracy of the floorplan contained here, measurements of doors, windows, rooms and any other items are approximate and no responsibility is taken for any error, omission or mis-statement. This plan is for illustrative purposes only and should be used as such by any prospective purchaser. The services, systems and appliances shown have not been tested and no guarantee as to their operability or efficiency can be given.