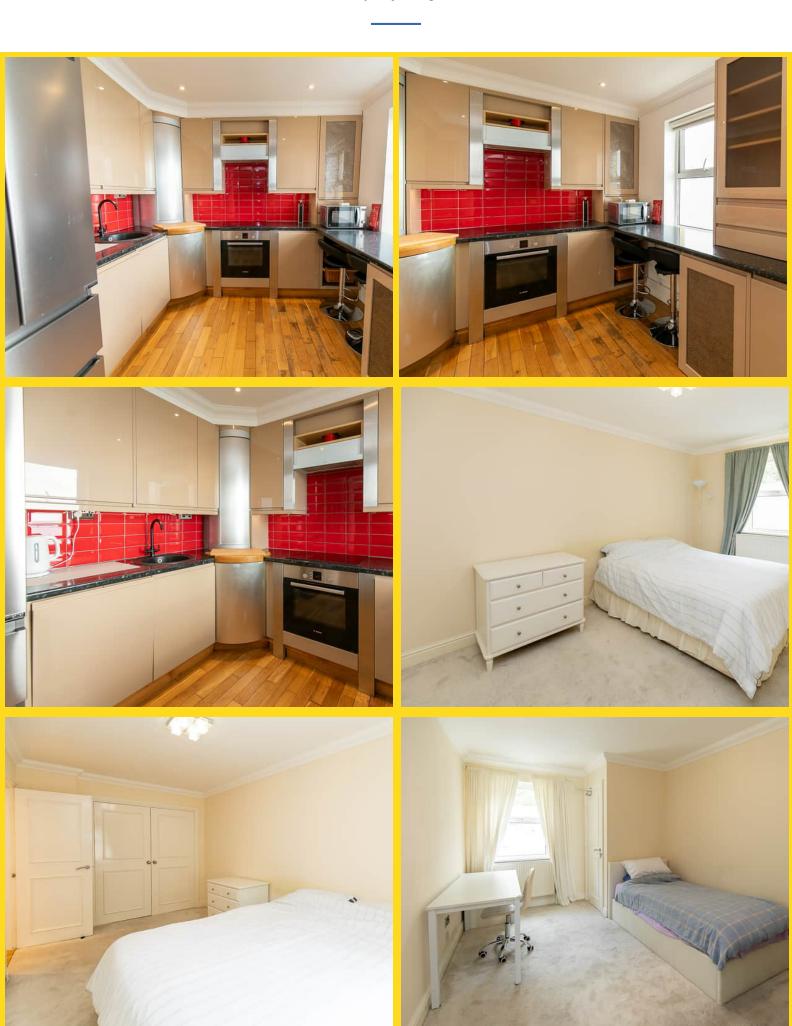

## PROPERTY DESCRIPTION

ACCOMMODATION Located at 46 Piccadilly Court on Douglas Promenade, this purpose-built apartment offers two double bedrooms, each with built-in wardrobes, and a modern bathroom. The property has also recently had new radiators fitted in the lounge/diner and bathroom. The highlight of the property is the open-plan lounge/kitchen/dining room, which boasts fantastic seafront views over the promenade, creating a bright and inviting living space. The apartment benefits from communal parking at the rear, a lift for easy access, and well-maintained communal areas, reflecting the property's excellent management. Offered with no onward chain, 46 Piccadilly Court is a convenient and attractive option for those seeking a comfortable seaside residence.

## **FEATURES**

- Purpose Built Apartment
- Two Double Bedrooms
- Open Plan Kitchen/Lounge/Diner
- Sea Views
- Modern Bathroom

- Off Road Communal Parking
- Lift Access & Fiber Internet Connection
- Offered with No Onward Chain
- Contents Sold by Separate Negotiation
- Free Fibre Internet Until January 2026