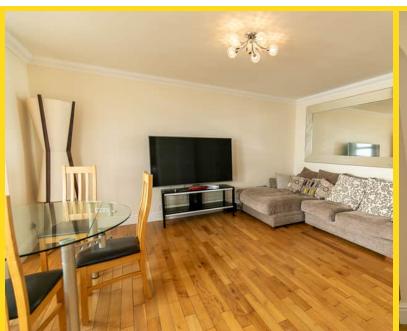

## PROPERTY DESCRIPTION

ACCOMMODATION Located at 46 Piccadilly Court on Douglas Promenade, this purpose-built apartment offers two double bedrooms, each with built-in wardrobes, and a modern bathroom. The property has also recently had new radiators fitted in the lounge/diner and bathroom. The highlight of the property is the open-plan lounge/kitchen/dining room, which boasts fantastic seafront views over the promenade, creating a bright and inviting living space. The apartment benefits from communal parking at the rear, a lift for easy access, and well-maintained communal areas, reflecting the property's excellent management. Offered with no onward chain, 46 Piccadilly Court is a convenient and attractive option for those seeking a comfortable seaside residence.

## **FEATURES**

- Purpose Built Apartment
- Two Double Bedrooms
- Open Plan Kitchen/Lounge/Diner
- Sea Views
- Modern Bathroom

- Off Road Communal Parking
- Lift Access & Fiber Internet Connection
- Offered with No Onward Chain
- Contents Sold by Separate Negotiation
- Free Fibre Internet Until January 2026