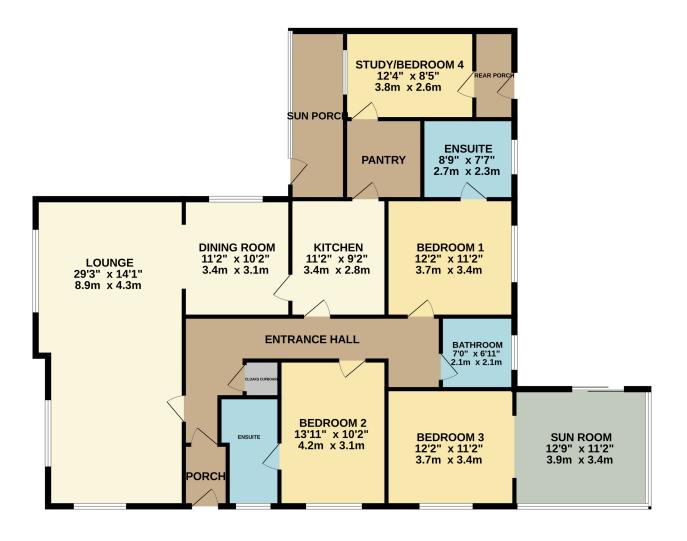

Property Images

**FLOORPLAN** 

Manxmove (

GROUND FLOOR 1798 sq.ft. (167.1 sq.m.) approx.

TOTAL FLOOR AREA: 1798 sq.ft. (167.1 sq.m.) approx. Whist every attempt has been made to ensure the accuracy of the floorplan contained here, measurements of doors, windows, rooms and any other terms are approximate and no responsibility is taken for any error, omission or mis-statement. This plan is for illustrative purposes only and should be used as such by any prospective purchaser. The services, systems and and ppliances shown have not been tested and no guarantee as to their operability or directory can be given. Made with Metropic @c2026