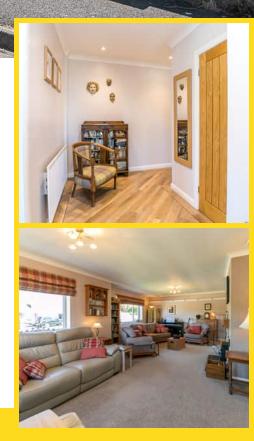

Inside, you'll find a bright and airy 29-foot lounge that boasts lovely sea and rural views, creating a perfect backdrop for relaxing or entertaining guests. Adjacent to the lounge is a separate dining area, ideal for family meals and gatherings. The recently installed kitchen is equipped with modern AEG appliances, combining style and functionality.

## FEATURES

- Immaculate Link Detached True Bungalow
- Quiet Residential Location
- 29ft Lounge plus Dining Room
- Recently Installed Kitchen with AEG Appliances
- 3 Bedrooms (2 En Suite) plus Bathroom
- Study / Occasional Bedroom 4
- South West Facing Gardens with Sea Views
- No Onward Chain