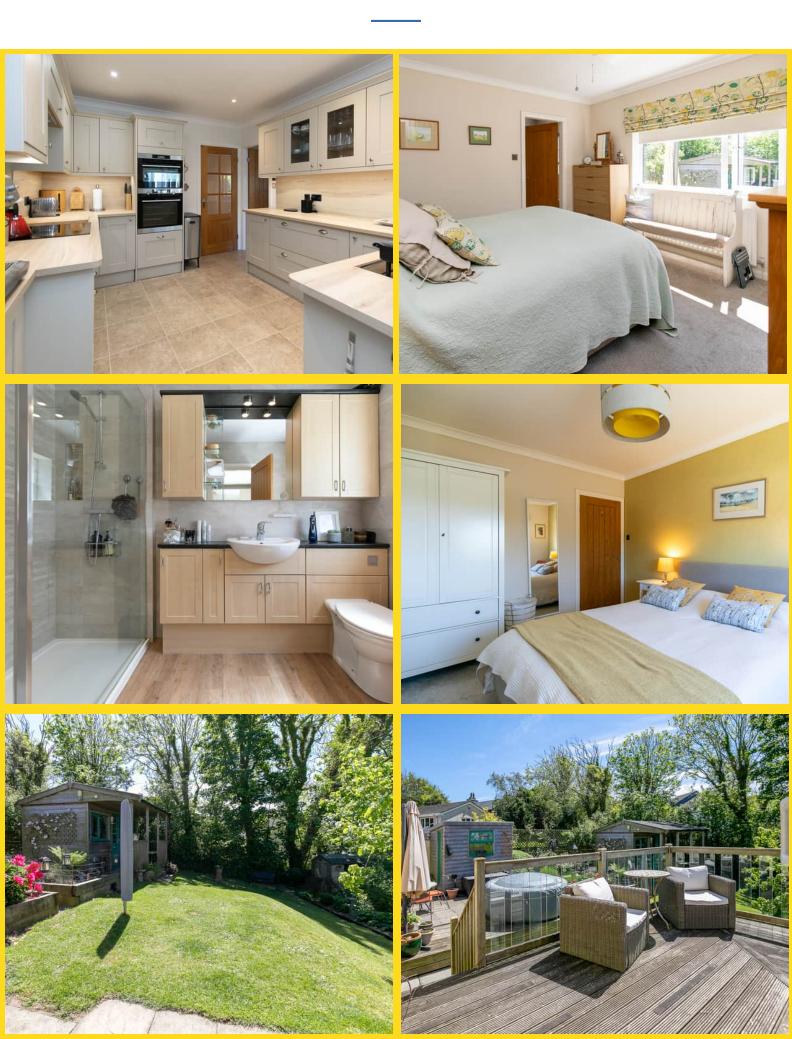

Inside, you'll find a bright and airy 29-foot lounge that boasts lovely sea and rural views, creating a perfect backdrop for relaxing or entertaining guests. Adjacent to the lounge is a separate dining area, ideal for family meals and gatherings. The recently installed kitchen is equipped with modern AEG appliances, combining style and functionality.

The bungalow features two generous en suite bedrooms, providing private retreats for residents or guests. There is a third bedroom with a charming conservatory overlooking the beautifully maintained garden, offering a tranquil spot to enjoy the outdoors. Additionally, a versatile study space can easily serve as an extra bedroom if needed.

Step outside to the south-west facing rear garden, which is designed for outdoor living and relaxation. It features a wraparound decking area with stunning sea views, perfect for alfresco dining or simply soaking up the scenery. The impressive timber summerhouse, complete with power and Wi-Fi, provides an excellent space for hobbies, entertaining, or relaxing. The garden is further enhanced by an array of small trees, adding charm and privacy.