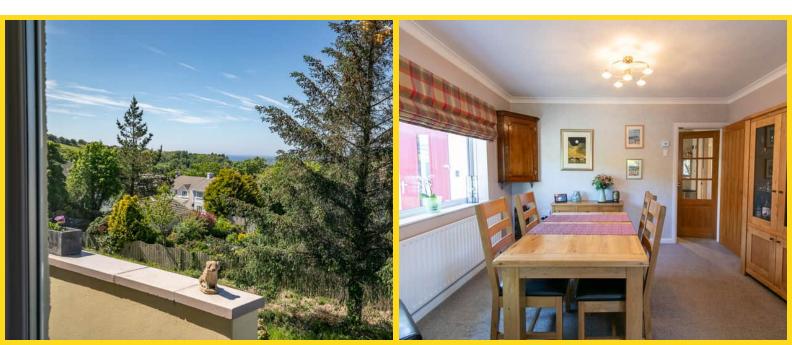

Inside, you'll find a bright and airy 29-foot lounge that boasts lovely sea and rural views, creating a perfect backdrop for relaxing or entertaining guests. Adjacent to the lounge is a separate dining area, ideal for family meals and gatherings. The recently installed kitchen is equipped with modern AEG appliances, combining style and functionality.

The bungalow features two generous en suite bedrooms, providing private retreats for residents or guests. There is a third bedroom with a charming conservatory overlooking the beautifully maintained garden, offering a tranquil spot to enjoy the outdoors. Additionally, a versatile study space can easily serve as an extra bedroom if needed.