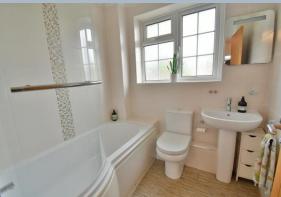

#### First floor:

- First floor landing
- Bedroom one is a generous size double bedroom benefitting from fitted floor to ceiling wardrobes with mirror sliding doors
- Bedroom two is also a double bedroom
- Bedroom three is a single bedroom
- Family bathroom finished in a stylish white suite incorporating a shower/bath with shower over, pedestal wash hand basin, WC, fully tiled walls and flooring