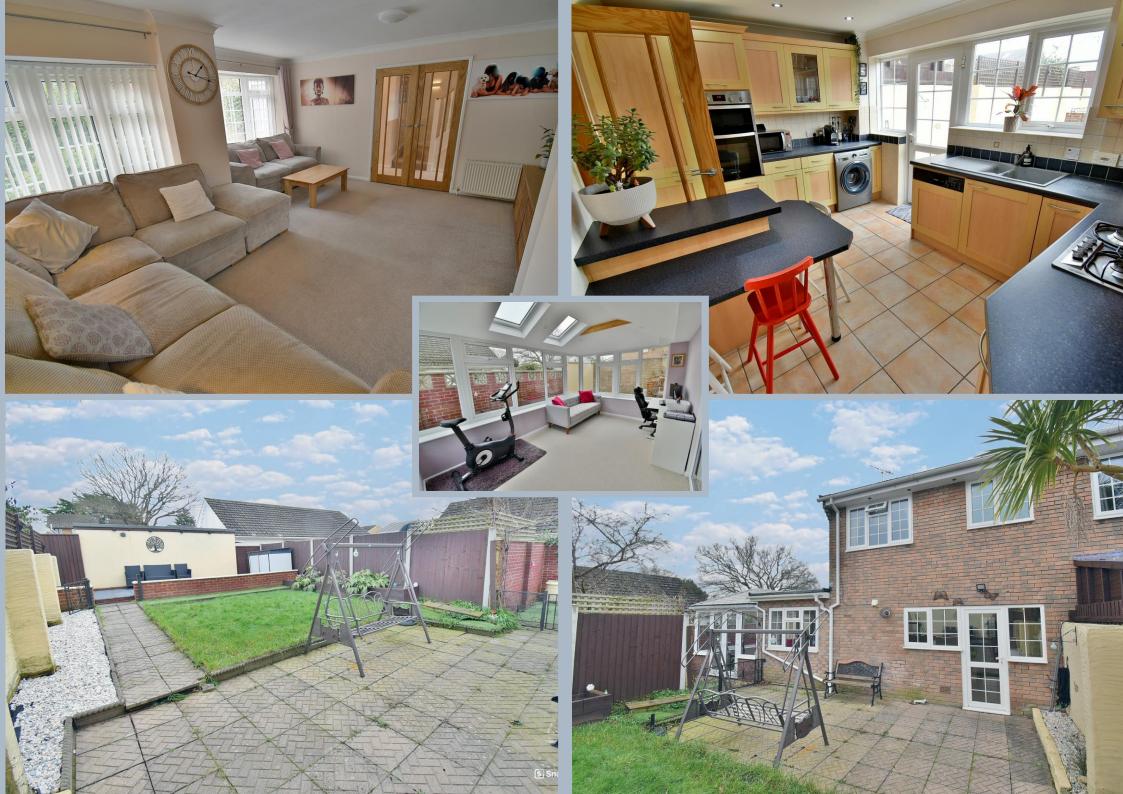

The current owners have extended the ground floor accommodation creating a 14ft additional reception room which has a vaulted ceiling, floor to ceiling. The plot, position and parking are particular features. An early viewing of this deceptively spacious, immaculately presented family home are strongly recommended.

#### Ground floor:

- Entrance porch
- Entrance hall
- Ground floor cloakroom finished in a stylish white suite incorporating a WC with concealed cistern, wash hand basin with vanity storage beneath
- 16ft Lounge with feature fireplace
- Dual aspect dining room enjoying a view over the rear garden, door in through to the kitchen and sliding patio doors leading out into the office/family room
- 14ft Office/family room which has a vaulted ceiling with two double glazed velux roof windows and double glazed windows flooding this fantastic family space with lots of natural light and French doors giving access into the rear garden
- Kitchen/breakfast room incorporating ample roll top worksurfaces with a low level breakfast bar, good range of base and wall units with integrated oven, grill, hob, extractor, dishwasher, fridge & freezer with recess and plumbing for washing machine, attractive tiled splashbacks, cupboard housing wall mounted gas fired boiler, tiled floor, double glazed window overlooking the rear garden and double glazed door giving access

#### Outside:

- The rear garden measures approximately 40ft in length, offers an excellent degree of seclusion and is fully enclosed
- Adjoining the rear of the property there is a paved patio and a path which continues around the extension. The remainder of the garden is predominantly laid to lawn
- A block paved path continues up to the far end of the garden where there is a further area
  of patio enclosed by a low level wall and a wide side pedestrian access which leads down to
  a gate which, in turn, gives access to the three allocated parking spaces and the single garage
- Single garage has light and power and metal up and over door
- The front garden has been landscaped for ease of maintenance
- Further benefits include; double glazing and a gas fired heating system