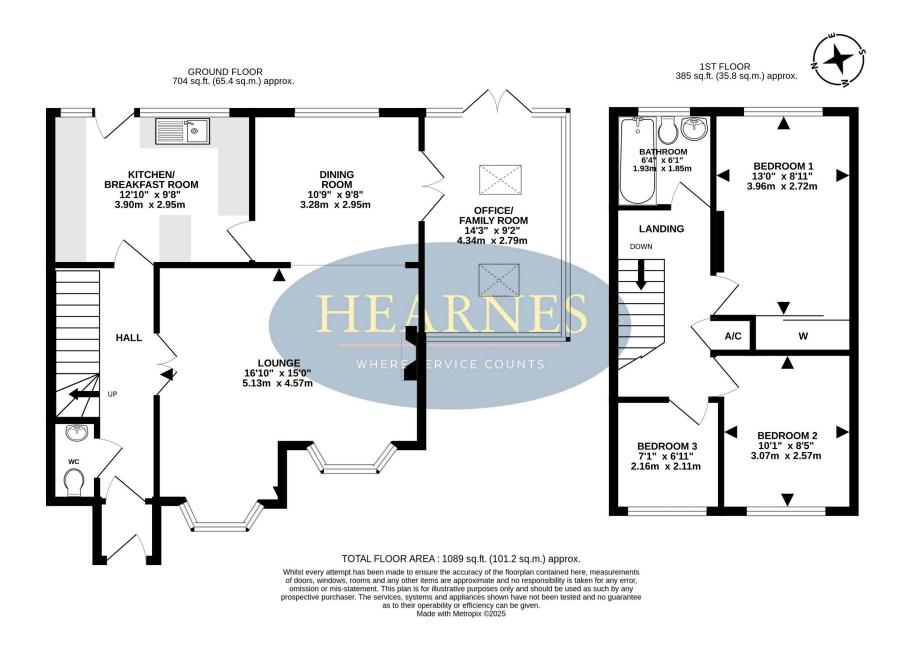

#### Ground floor:

- Entrance porch
- Entrance hall
- Ground floor cloakroom finished in a stylish white suite incorporating a WC with concealed cistern, wash hand basin with vanity storage beneath
- 16ft Lounge with feature fireplace
- Dual aspect dining room enjoying a view over the rear garden, door in through to the kitchen and sliding patio doors leading out into the office/family room
- 14ft Office/family room which has a vaulted ceiling with two double glazed velux roof windows and double glazed windows flooding this fantastic family space with lots of natural light and French doors giving access into the rear garden
- Kitchen/breakfast room incorporating ample roll top worksurfaces with a low level breakfast bar, good range of base and wall units with integrated oven, grill, hob, extractor, dishwasher, fridge & freezer with recess and plumbing for washing machine, attractive tiled splashbacks, cupboard housing wall mounted gas fired boiler, tiled floor, double glazed window overlooking the rear garden and double glazed door giving access

#### First floor:

- First floor landing
- Bedroom one is a generous size double bedroom benefitting from fitted floor to ceiling wardrobes with mirror sliding doors
- Bedroom two is also a double bedroom
- Bedroom three is a single bedroom
- Family bathroom finished in a stylish white suite incorporating a shower/bath with shower over, pedestal wash hand basin, WC, fully tiled walls and flooring

#### Outside:

- The rear garden measures approximately 40ft in length, offers an excellent degree of seclusion and is fully enclosed
- Adjoining the rear of the property there is a paved patio and a path which continues around the extension. The remainder of the garden is predominantly laid to lawn
- A block paved path continues up to the far end of the garden where there is a further area
  of patio enclosed by a low level wall and a wide side pedestrian access which leads down to
  a gate which, in turn, gives access to the three allocated parking spaces and the single garage
- Single garage has light and power and metal up and over door
- The front garden has been landscaped for ease of maintenance
- Further benefits include; double glazing and a gas fired heating system