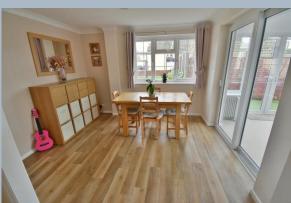

#### Ground floor:

- Entrance porch
- Entrance hall
- Ground floor cloakroom finished in a stylish white suite incorporating a WC with concealed cistern, wash hand basin with vanity storage beneath
- 16ft Lounge with feature fireplace
- Dual aspect dining room enjoying a view over the rear garden, door in through to the kitchen and sliding patio doors leading out into the office/family room
- 14ft Office/family room which has a vaulted ceiling with two double glazed velux roof windows and double glazed windows flooding this fantastic family space with lots of natural light and French doors giving access into the rear garden
- Kitchen/breakfast room incorporating ample roll top worksurfaces with a low level breakfast bar, good range of base and wall units with integrated oven, grill, hob, extractor, dishwasher, fridge & freezer with recess and plumbing for washing machine, attractive tiled splashbacks, cupboard housing wall mounted gas fired boiler, tiled floor, double glazed window overlooking the rear garden and double glazed door giving access