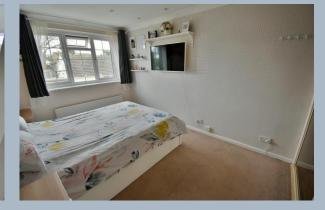

#### First floor:

- First floor landing
- Bedroom one is a generous size double bedroom benefitting from fitted floor to ceiling wardrobes with mirror sliding doors
- Bedroom two is also a double bedroom
- Bedroom three is a single bedroom
- Family bathroom finished in a stylish white suite incorporating a shower/bath with shower over, pedestal wash hand basin, WC, fully tiled walls and flooring