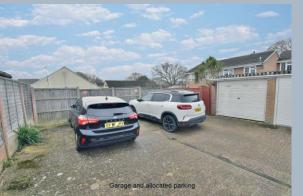

 Extended three bedroom, three reception room family home with three allocated parking spaces, single garage and good size secluded plot

#### Outside:

- The rear garden measures approximately 40ft in length, offers an excellent degree of seclusion and is fully enclosed
- Adjoining the rear of the property there is a paved patio and a path which continues around the extension. The remainder of the garden is predominantly laid to lawn
- A block paved path continues up to the far end of the garden where there is a further area
  of patio enclosed by a low level wall and a wide side pedestrian access which leads down to
  a gate which, in turn, gives access to the three allocated parking spaces and the single garage
- Single garage has light and power and metal up and over door
- The front garden has been landscaped for ease of maintenance
- Further benefits include; double glazing and a gas fired heating system