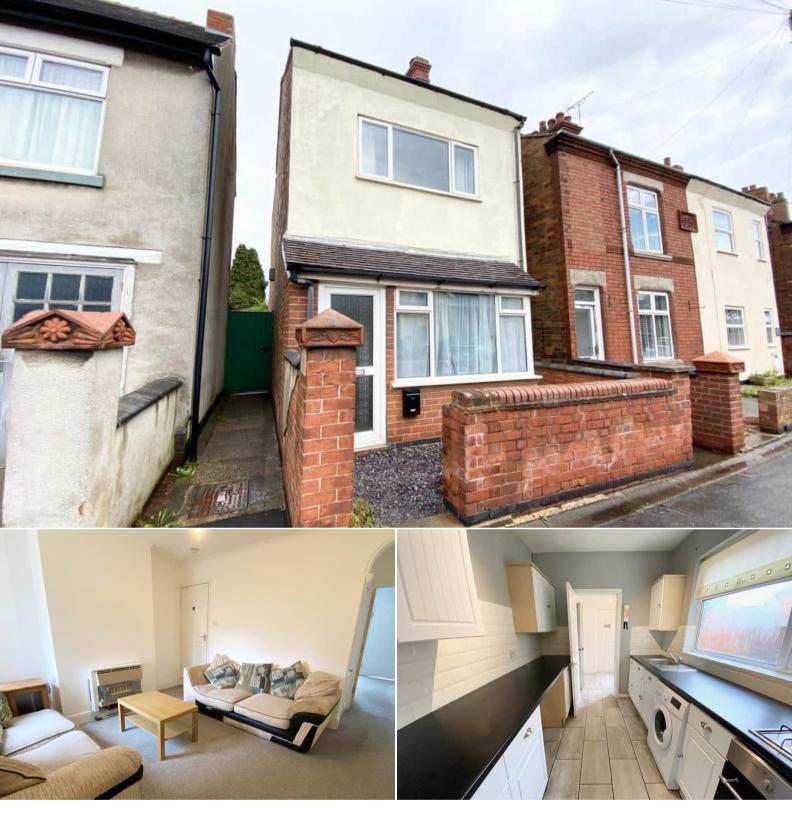

## Melbourne Road Ibstock

Bettermove are proud to present this 3 bedroom detached house with two reception rooms in Ibstock available with no forward chain.

The property benefits from double glazing, gas central heating throughout and has ample on street parking nearby. The council tax band is B.

The interior of this well presented property comprises two spacious reception rooms and fitted kitchen on the ground floor. The first floor consists of 3 bedrooms and the family bathroom. The exterior boasts a private rear garden, perfect for enjoying the summer months.