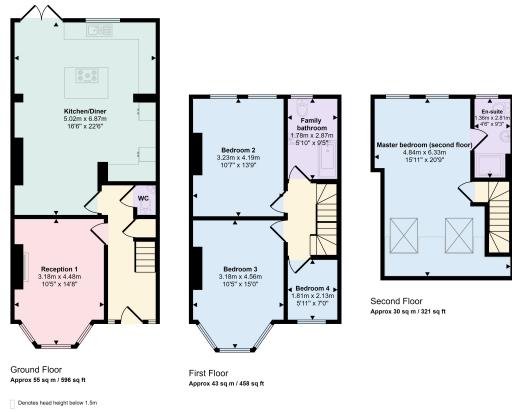

## Approx Gross Internal Area 128 sq m / 1375 sq ft

oorplan is only for illustrative purposes and is not to scale. Measurements of rooms, doors, windows, and any items are approximate responsibility is taken for any error, omission or mis-statement, loons of items such as bathroom suites are representations only and may not look like the real items. Made with Made Snappy 360.