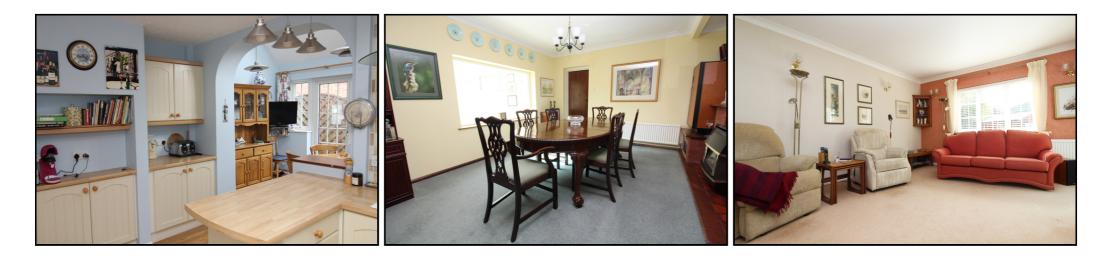

## **Dining Room:**

Abt: 10' 7" x 23' 10" (3.23m x 7.26m) Gas fireplace, radiator, carpet, window to side aspect, window through to conservatory.

## Kitchen:

Abt: 13' 3" x 11' 4" (4.04m x 3.45m) Open plan to breakfast room, radiator, window to front aspect, sink, gas cooker, laminate floor, door to utility.

### Lounge:

Abt. 16' 4" x 12' 9" (4.98m x 3.89m) Window to rear aspect, window and sliding doors through to conservatory, radiator, carpet.