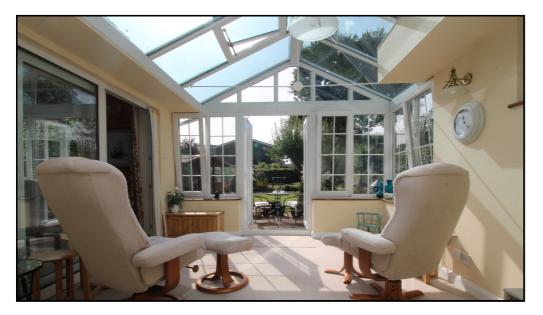

## Conservatory:

Abt 16' 4" x 10' 9" (4.98m x 3.28m) Carpet, doors opening onto patio, radiator, underfloor heating.