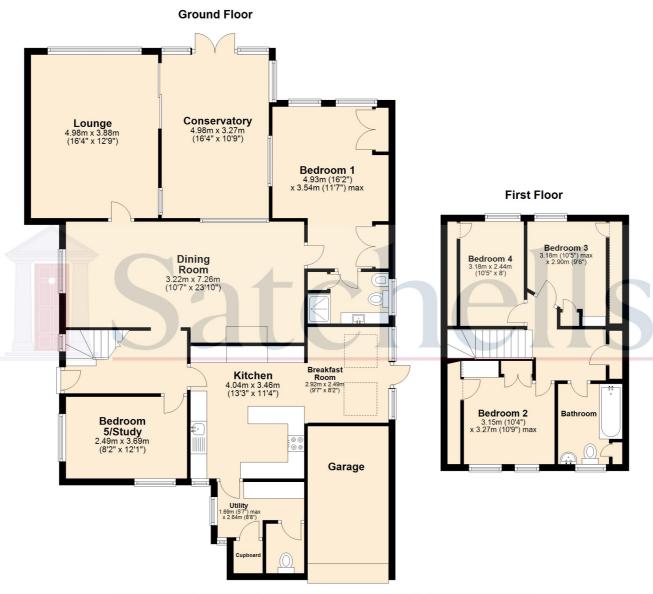

# General Descriptions: Study:

Abt: 8' 2" x 12' 1" (2.49m x 3.68m) Windows to front and side aspect, laminate flooring, radiator.

## **Dining Room:**

Abt: 10' 7" x 23' 10" (3.23m x 7.26m) Gas fireplace, radiator, carpet, window to side aspect, window through to conservatory.

## Kitchen:

Abt: 13' 3" x 11' 4" (4.04m x 3.45m) Open plan to breakfast room, radiator, window to front aspect, sink, gas cooker, laminate floor, door to utility.

### Breakfast Room:

Abt: 9' 7" x 8' 2" (2.92m x 2.49m) Side access, high window to front aspect, skylights, radiator.

## Utility:

Abt: 5' 7" x 8' 8" (1.70m x 2.64m) Cloakroom, storage cupboard, sink, access to garage.

### Lounge:

Abt. 16' 4" x 12' 9" (4.98m x 3.89m) Window to rear aspect, window and sliding doors through to conservatory, radiator, carpet.

## Conservatory:

Abt 16' 4" x 10' 9" (4.98m x 3.28m) Carpet, doors opening onto patio, radiator, underfloor heating.

## **Bedroom One:**

Abt: 16' 2" x 11' 7" (4.93m x 3.53m) Windows to rear aspect, built in wardrobes and drawers, en-suite, carpet, radiator.

## **Bedroom Two:**

Abt: 10' 4" x 10' 9" (3.15m x 3.28m) Eaves storage, carpet, windows to front aspect, radiator, built in wardrobe and drawers.

## **Bedroom Three:**

Abt: 10' 5" x 9' 6" (3.17m x 2.90m) Built in wardrobe, eaves storage, window to rear aspect, carpet.

### **Bedroom Four:**

Abt: 10' 5" x 8' 0" (3.17m x 2.44m) Eaves storage, window to rear aspect, carpet, radiator.

### Bathroom:

Storage cupboard, three-piece suite with overhead shower, laminate floor, radiator.

For illustrative purposes only - NOT TO SCALE - Measurements shown are approximate. The size and position of doors, windows, appliances and other features are approximate. Plan produced using PlanUb.