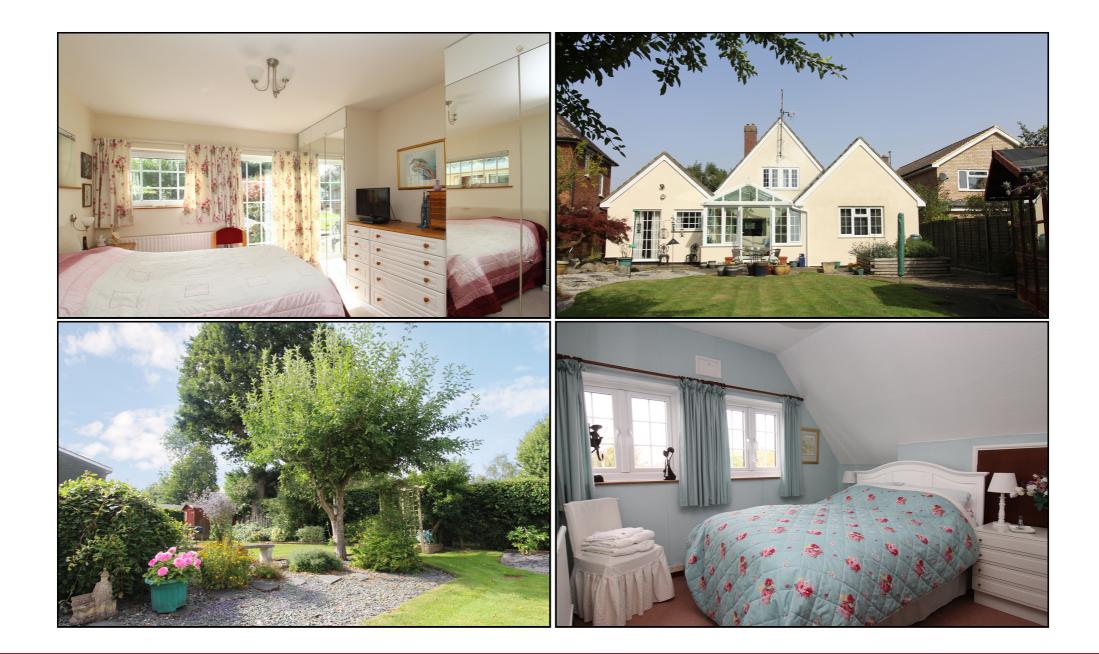

## 4 Bedroom Detached House £700,000 Freehold

A much extended and improved detached chalet bungalow in the popular Estate of Lordship. This property benefits from offering versatile living with a generous master bedroom on the ground floor complete with en-suite.

### Lounge:

Abt. 16' 4" x 12' 9" (4.98m x 3.89m) Window to rear aspect, window and sliding doors through to conservatory, radiator, carpet.

## Conservatory:

Abt 16' 4" x 10' 9" (4.98m x 3.28m) Carpet, doors opening onto patio, radiator, underfloor heating.

## **Bedroom One:**

Abt: 16' 2" x 11' 7" (4.93m x 3.53m) Windows to rear aspect, built in wardrobes and drawers, en-suite, carpet, radiator.

## **En-Suite:**

Four-piece suite (toilet, bidet, basin & shower), laminate floor, window to side aspect, storage cupboard.