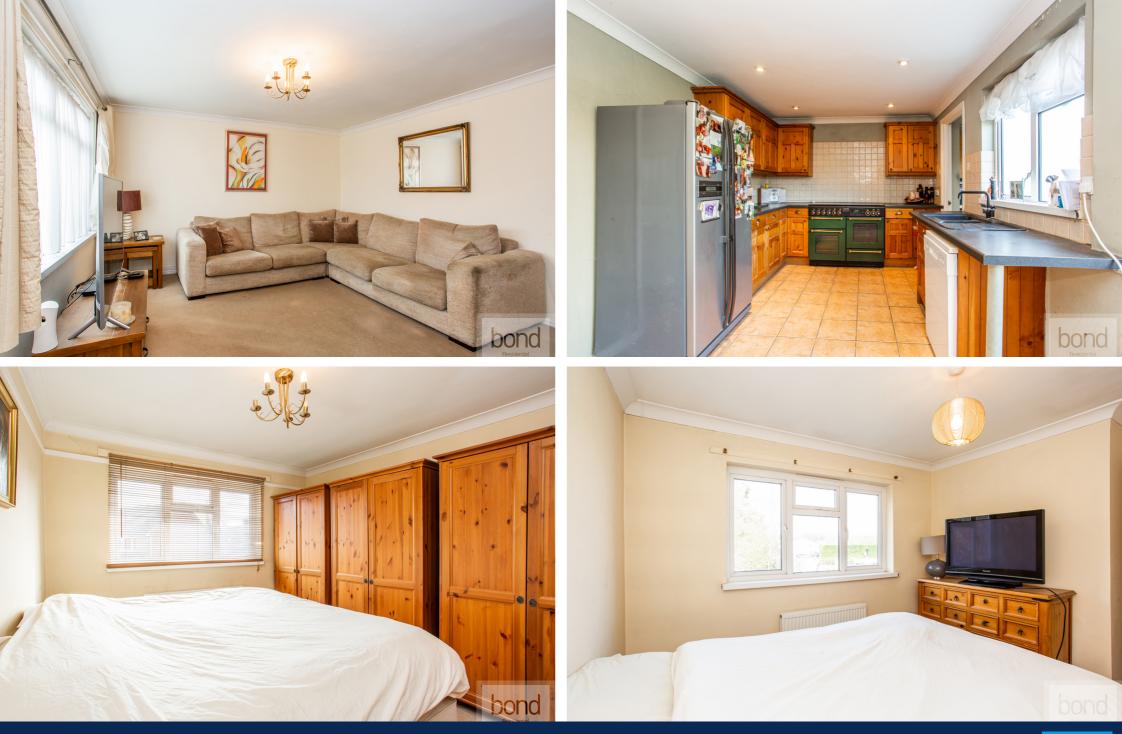

## ACCOMMODATION

Set in a small cul-de-sac within walking distance of local amenities is this established semi-detached house which offers an entrance hall, cosy living room, spacious kitchen/diner and features a separate utility room as well as a ground floor shower room. On the first floor there are three good sized bedrooms and a bathroom. This family home also offers gas central heating and double glazing.

- Established semi detached house
- Living Room
- Separate utility room
- Gas central heating and double glazing
- Cul de sac position

- Three bedrooms
- Kitchen/Diner
- Ground floor shower room & first floor bathroom
- Good sized rear garden of approximately 80ft x 25ft
- Walking distance of local amenities