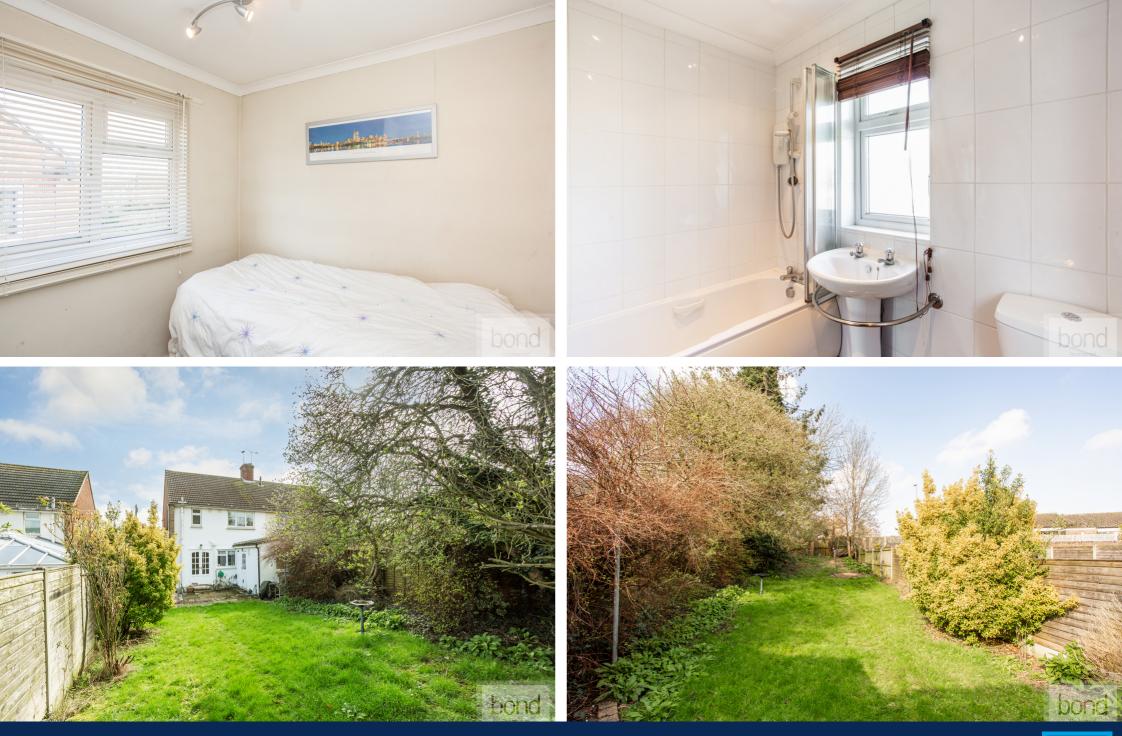

## ACCOMMODATION

Set in a small cul-de-sac within walking distance of local amenities is this established semi-detached house which offers an entrance hall, cosy living room, spacious kitchen/diner and features a separate utility room as well as a ground floor shower room. On the first floor there are three good sized bedrooms and a bathroom. This family home also offers gas central heating and double glazing.

Outside there is a good-sized enclosed rear garden which extends to approximately 80ft x 25ft and is predominantly laid to lawn with a small patio area and offers ample space for outdoor activities, relaxation, and entertaining guests.

- Established semi detached house
- Living Room
- Separate utility room
- Gas central heating and double glazing
- Cul de sac position

- Three bedrooms
- Kitchen/Diner
- Ground floor shower room & first floor bathroom
- Good sized rear garden of approximately 80ft x 25ft
- Walking distance of local amenities