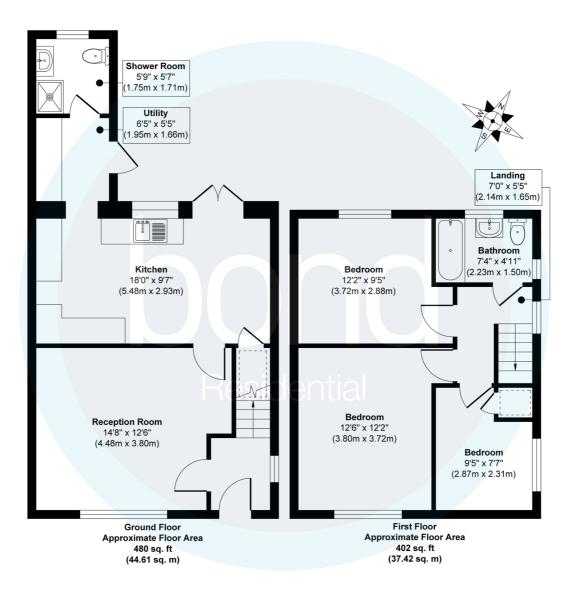

## Approx. Gross Internal Floor Area 882 sq. ft / 82.03 sq. m Illustration for identification purposes only, measurements are approximate, not to scale.

Produced by Elements Property

10, Maldon Road, Danbury, Essex, CM3 4QQ Telephone: 01245 222856 Website: www.bondresidential.co.uk