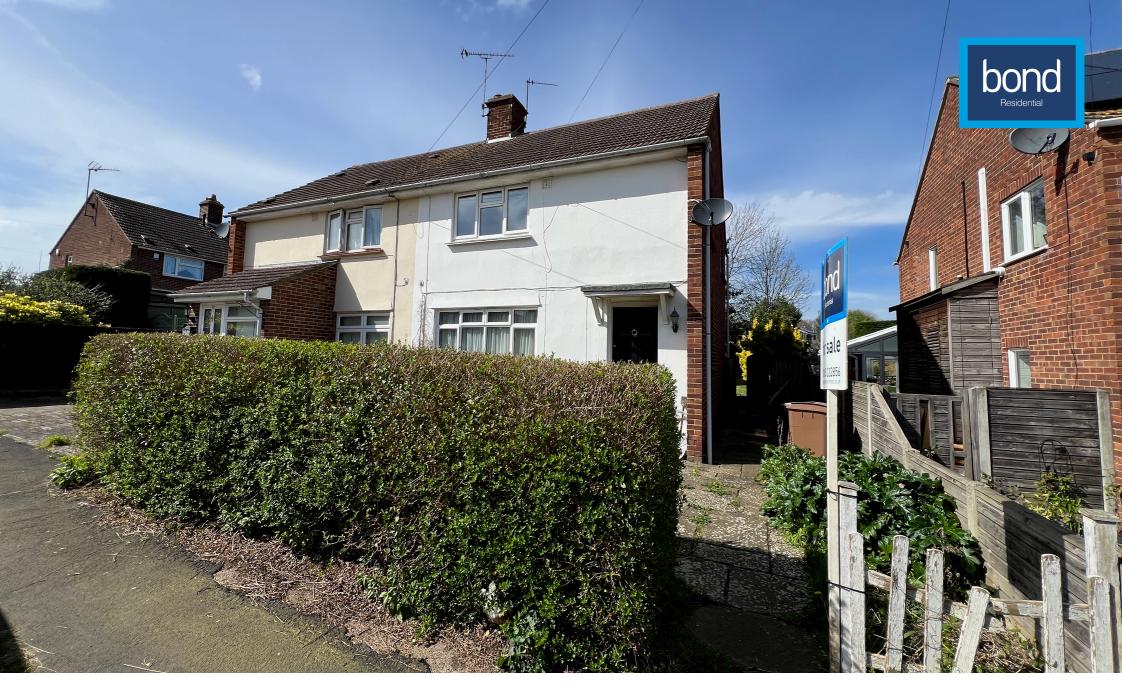

## Belvedere Road, Danbury, CM3 4RB

Council Tax Band C (Chelmsford City Council)

£375,000 Freehold

## ACCOMMODATION

Set in a small cul-de-sac within walking distance of local amenities is this established semi-detached house which offers an entrance hall, cosy living room, spacious kitchen/diner and features a separate utility room as well as a ground floor shower room. On the first floor there are three good sized bedrooms and a bathroom. This family home also offers gas central heating and double glazing.

## LOCATION

The property is also conveniently situated within walking distance of local shops, schools and pubs. Danbury offers a range of local facilities which include local Co-op supermarket and Tesco convenience store, public houses and a parish church. Schooling includes Elm Green and Heathcote as well as Danbury Park and St Johns primary schools. For the commuter, Chelmsford and Hatfield Peverel mainline stations lie approximately 5 miles from the village. Chelmsford city centre offers an extensive range of shopping and leisure activities whilst Maldon town centre and South Woodham Ferrers are also within easy reach of the village. The A12 trunk road which links to the M25 and beyond is less than 2.5 miles from the property.

- Established semi detached house
- Living Room
- Separate utility room
- Gas central heating and double glazing
- Cul de sac position

- Three bedrooms
- Kitchen/Diner
- Ground floor shower room & first floor bathroom
- Good sized rear garden of approximately 80ft x 25ft
- Walking distance of local amenities