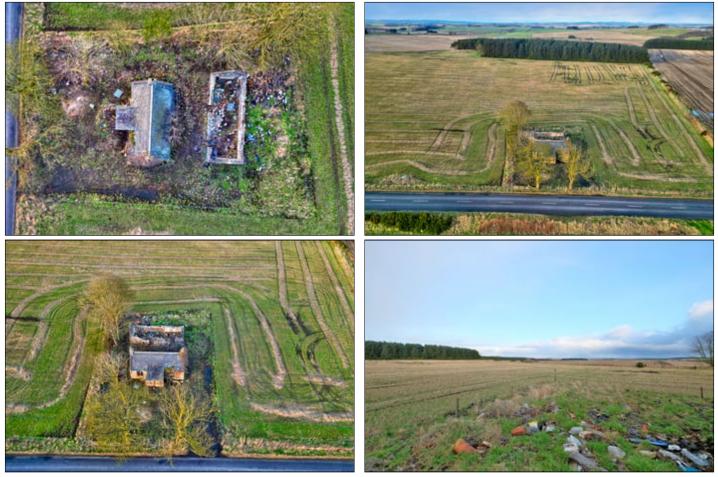

Currently on site there is a redundant cottage constructed of stone with slate roof and the remnants of a small steading. Neither buildings are habitable.

What3Words hike.viewer.height

#### BOUNDARIES

The proposed site is surround by agricultural land in separate ownership. The boundaries are basically defined by post and wire fencing in some parts. This is to be upgraded and maintained to a stock proof condition by the purchaser.

AREA

The site extends to 0.26 hectare (2610 sq.m) or thereby.

### ACCESS

Access to the site is available directly from the public road.