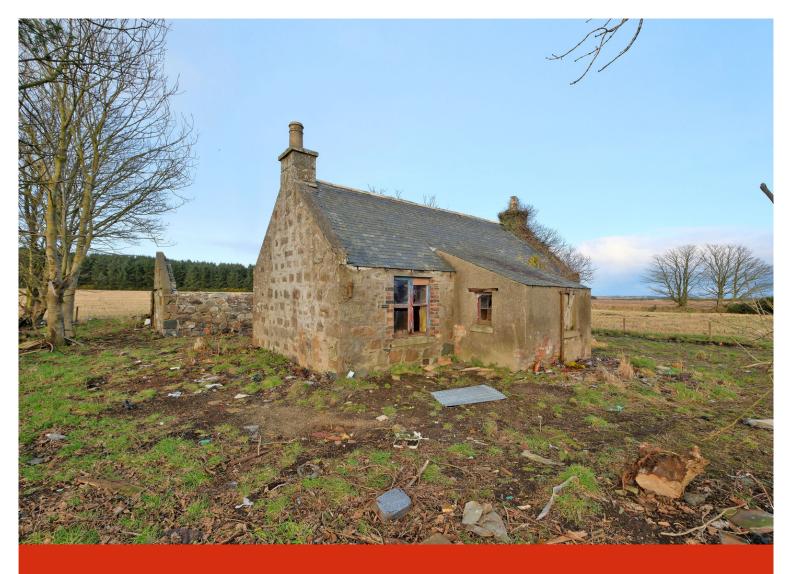

### Viewing: Contact Selling Agents on 01224 626100

We are delighted to offer FOR SALE this superb DEVELOPMENT OPPORTUNITY in an open, yet private position in the heart of the Aberdeenshire countryside, but still easily accessible. Adjacent to the public road, this plot is available as a development opportunity (assuming the necessary applications are made of the local planning authority and the necessary permissions obtained). Please note that no approach has been made the planning department by the current owners. Situated adjacent to the main B9000 road, the site presents privacy and the benefits of rural living with an open outlook within easy access of the town of Ellon and of course, further afield. The accessibility to this site has been greatly improved by the opening of the Aberdeen Western Peripheral Route making Ellon and the towns all around the north east readily accessible.

Currently on site there is a redundant cottage constructed of stone with slate roof and the remnants of a small steading. Neither buildings are habitable.

What3Words hike.viewer.height