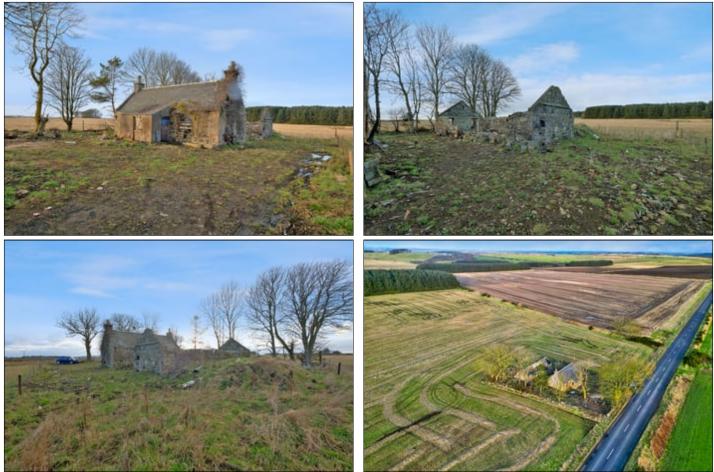

Currently on site there is a redundant cottage constructed of stone with slate roof and the remnants of a small steading. Neither buildings are habitable.

What3Words hike.viewer.height

#### BOUNDARIES

The proposed site is surround by agricultural land in separate ownership. The boundaries are basically defined by post and wire fencing in some parts. This is to be upgraded and maintained to a stock proof condition by the purchaser.