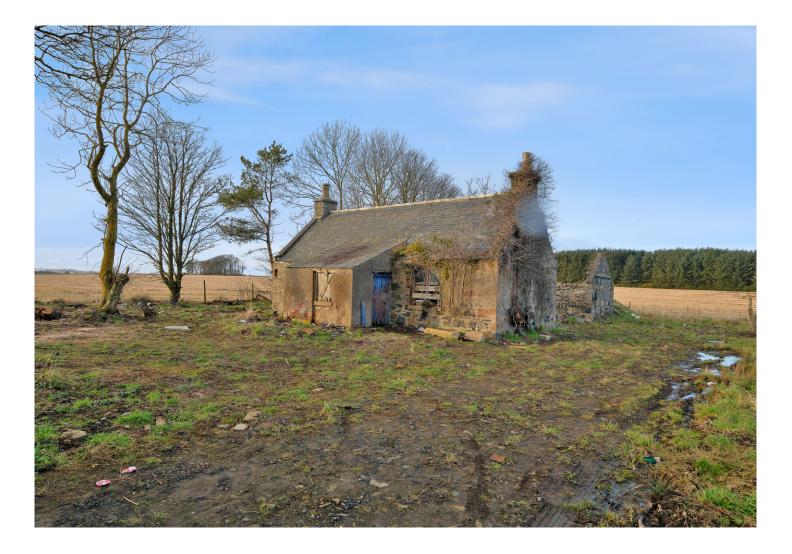

Currently on site there is a redundant cottage constructed of stone with slate roof and the remnants of a small steading. Neither buildings are habitable.

What3Words hike.viewer.height