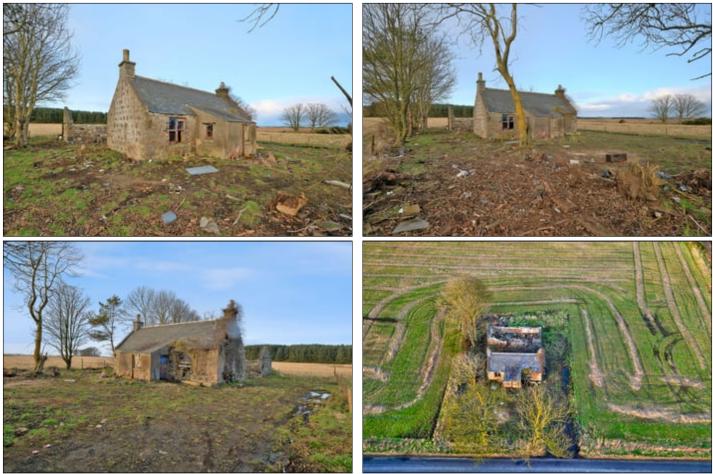

Currently on site there is a redundant cottage constructed of stone with slate roof and the remnants of a small steading. Neither buildings are habitable.

What3Words hike.viewer.height

AREA

The site extends to 0.26 hectare (2610 sq.m) or thereby.

### ACCESS

Access to the site is available directly from the public road.