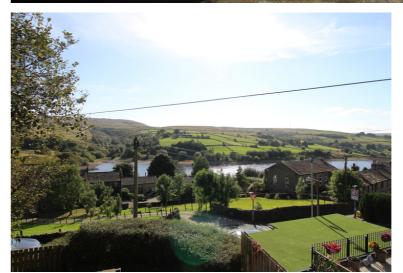

## **SUMMARY**

\*\*A CHARMING 2 BEDROOM (2ND BEDROOM GROUND FLOOR) END TERRACE COTTAGE, SOUGHT AFTER VILLAGE OF OXENHOPE WITH STUNNING RESERVOIR VIEWS!!\*\* Having a spacious modern dining kitchen, shower room with modern 3 piece suite, front garden, double glazing, electric heating - OFFERED FOR SALE WITH NO ONWARD CHAIN!! EPC rating is E.

## **FULL DESCRIPTION**

Of interest to a variety of buyers is this charming two bedroom (second bedroom ground floor) end terrace cottage situated in the sought after village location of Oxenhope with stunning panoramic reservoir views to the front. The accommodation comprises of a spacious dining kitchen having a range of modern base and wall mounted units, integrated oven, hob and extractor fan, double glazed window to the front and door to the side. The lounge has staircase to first floor, double glazed window to front. The second bedroom is on this level having a built in timber bed, double glazed windows to the front and rear. To the first floor a double bedroom enjoying the fabulous views, the shower room is also on this level having a modern three piece suite comprising of a shower cubicle, WC, wash hand basin, double glazed window to the rear. Externally a pleasant enclosed patio garden to the front with stunning reservoir views. Offered for sale with no onward chain, EPC rating is E.