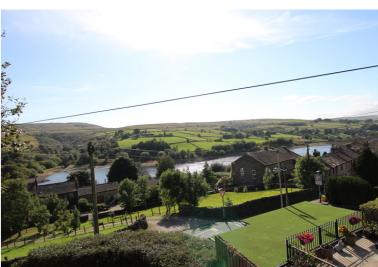

## **SUMMARY**

\*\*A CHARMING 2 BEDROOM (2ND BEDROOM GROUND FLOOR) END TERRACE COTTAGE, SOUGHT AFTER VILLAGE OF OXENHOPE WITH STUNNING RESERVOIR VIEWS!!\*\* Having a spacious modern dining kitchen, shower room with modern 3 piece suite, front garden, double glazing, electric heating - OFFERED FOR SALE WITH NO ONWARD CHAIN!! EPC rating is E.

## **FULL DESCRIPTION**

Of interest to a variety of buyers is this charming two bedroom (second bedroom ground floor) end terrace cottage situated in the sought after village location of Oxenhope with stunning panoramic reservoir views to the front. The accommodation comprises of a spacious dining kitchen having a range of modern base and wall mounted units, integrated oven, hob and extractor fan, double glazed window to the front and door to the side. The lounge has staircase to first floor, double glazed window to front. The second bedroom is on this level having a built in timber bed, double glazed windows to the front and rear. To the first floor a double bedroom enjoying the fabulous views, the shower room is also on this level having a modern three piece suite comprising of a shower cubicle, WC, wash hand basin, double glazed window to the rear. Externally a pleasant enclosed patio garden to the front with stunning reservoir views. Offered for sale with no onward chain, EPC rating is E.