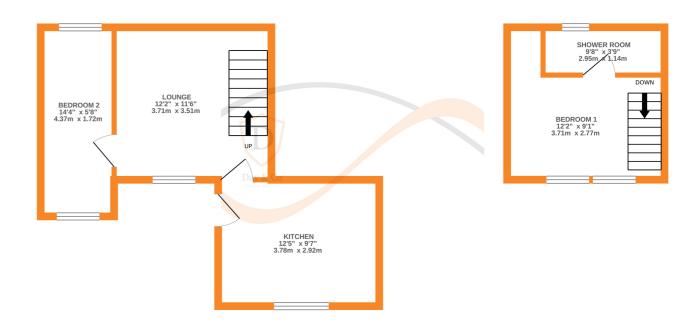

## **FULL DESCRIPTION**

Of interest to a variety of buyers is this charming two bedroom (second bedroom ground floor) end terrace cottage situated in the sought after village location of Oxenhope with stunning panoramic reservoir views to the front. The accommodation comprises of a spacious dining kitchen having a range of modern base and wall mounted units, integrated oven, hob and extractor fan, double glazed window to the front and door to the side. The lounge has staircase to first floor, double glazed window to front. The second bedroom is on this level having a built in timber bed, double glazed windows to the front and rear. To the first floor a double bedroom enjoying the fabulous views, the shower room is also on this level having a modern three piece suite comprising of a shower cubicle, WC, wash hand basin, double glazed window to the rear. Externally a pleasant enclosed patio garden to the front with stunning reservoir views. Offered for sale with no onward chain, EPC rating is E.

GROUND FLOOR 1ST FLOOR

Whilst every attempt has been made to ensure the accuracy of the floorplan contained here, measurements of doors, windows, rooms and any other items are approximate and no responsibility is taken for any error, omission or mis-statement. This plan is for illustrative purposes only and should be used as such by any prospective purchaser. The services, systems and appliances shown have not been tested and no guarantee as to their operability or efficiency can be given.