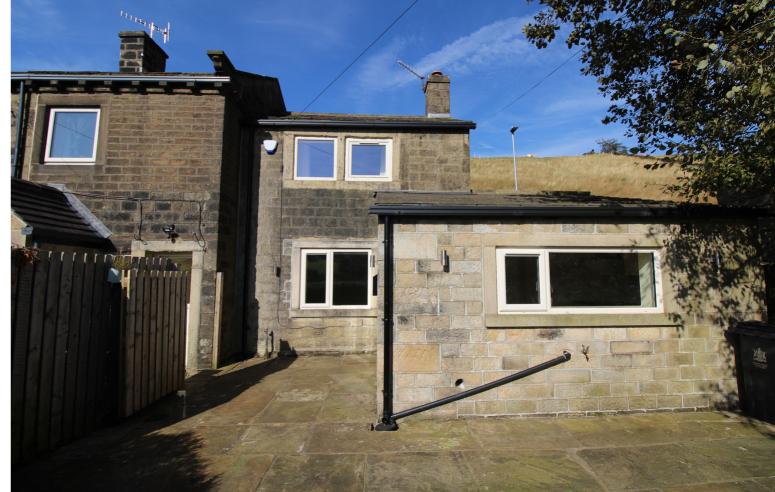

## **FULL DESCRIPTION**

Of interest to a variety of buyers is this charming two bedroom (second bedroom ground floor) end terrace cottage situated in the sought after village location of Oxenhope with stunning panoramic reservoir views to the front. The accommodation comprises of a spacious dining kitchen having a range of modern base and wall mounted units, integrated oven, hob and extractor fan, double glazed window to the front and door to the side. The lounge has staircase to first floor, double glazed window to front. The second bedroom is on this level having a built in timber bed, double glazed windows to the front and rear. To the first floor a double bedroom enjoying the fabulous views, the shower room is also on this level having a modern three piece suite comprising of a shower cubicle, WC, wash hand basin, double glazed window to the rear. Externally a pleasant enclosed patio garden to the front with stunning reservoir views. Offered for sale with no onward chain, EPC rating is E.