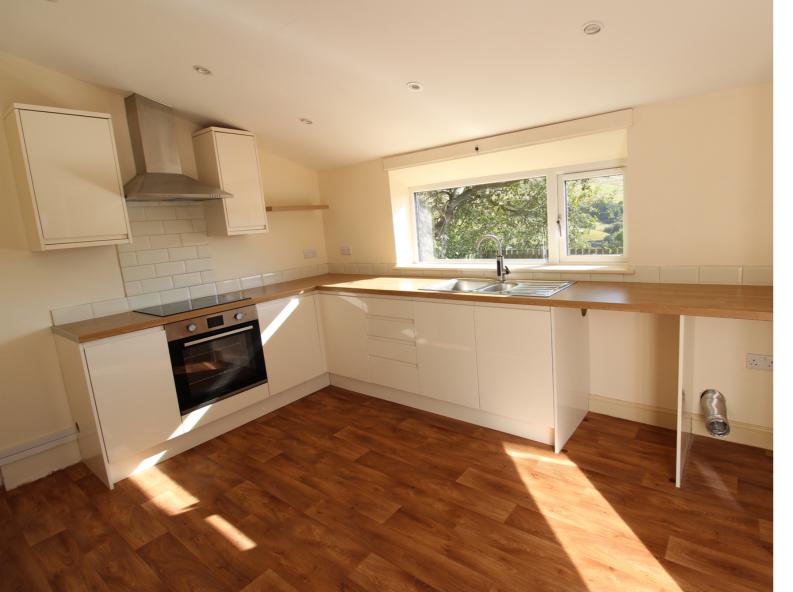

## **FULL DESCRIPTION**

Of interest to a variety of buyers is this charming two bedroom (second bedroom ground floor) end terrace cottage situated in the sought after village location of Oxenhope with stunning panoramic reservoir views to the front. The accommodation comprises of a spacious dining kitchen having a range of modern base and wall mounted units, integrated oven, hob and extractor fan, double glazed window to the front and door to the side. The lounge has staircase to first floor, double glazed window to front. The second bedroom is on this level having a built in timber bed, double glazed windows to the front and rear. To the first floor a double bedroom enjoying the fabulous views, the shower room is also on this level having a modern three piece suite comprising of a shower cubicle, WC, wash hand basin, double glazed window to the rear. Externally a pleasant enclosed patio garden to the front with stunning reservoir views. Offered for sale with no onward chain, EPC rating is E.