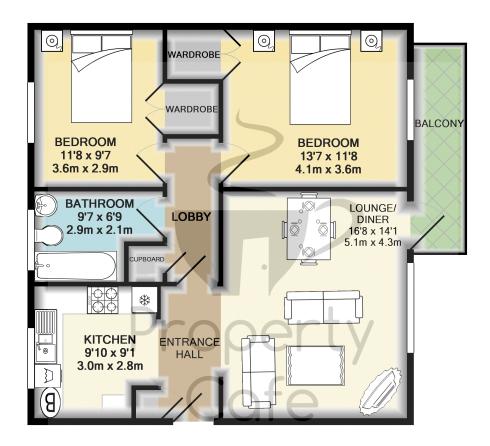

15 Ewell Court Sutton Place, Bexhill On Sea, East Sussex, TN40 1PA

£299,950

- Spacious Seafront Apartment
- Well Presented Throughgout
- Two Good Size Double Beds
- Modern Re-Fitted Kitchen
- 16ft X 14ft Lounge Diner
- Balcony with Lovely Sea View
- Secure Communal Entrance
- SOUGHT AFTER DEVELOPMENT
- Long Lease (950 Years Remaining)
- Sold with a Sold Share Of Freehold
- Single Garage En-Bloc
- Gas Central Heating & D.Glazed
- Well Run Block wih Low Outgoings
- Close To Ravenside Shopping
- Good Bus Service into Town
- Viewing Highly Recommended

## TOTAL APPROX. FLOOR AREA 767 SQ.FT. (71.3 SQ.M.)

Whilst every attempt has been made to ensure the accuracy of the floor plan contained here, measurements of doors, windows, rooms and any other items are approximate and no responsibility is taken for any error, omission, or mis-statement. This plan is for illustrative purposes only and should be used as such by any prospective purchaser. The services, systems and appliances shown have not been tested and no guarantee as to their operability or efficiency can be given