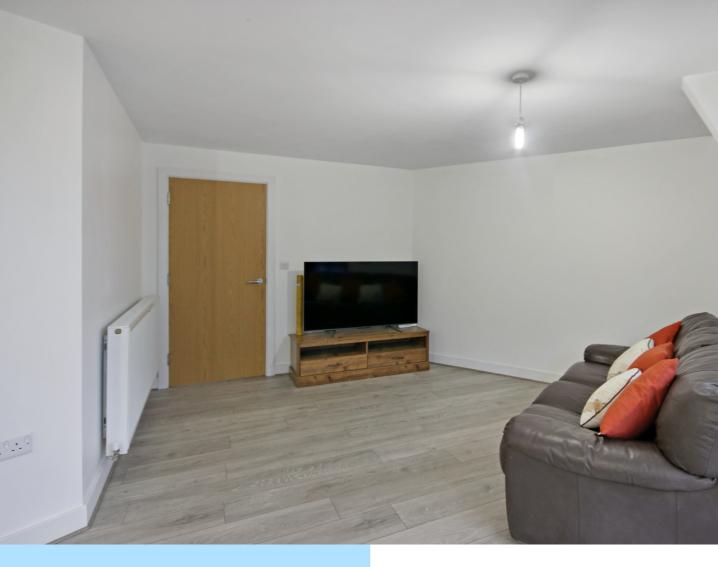

Upon entry, the welcoming hallway leads to a large airing cupboard with shelves and boiler. The open-plan lounge/diner is a bright, airy space with a large window and a door opening onto a private balcony — perfect for enjoying the surroundings. The contemporary kitchen is equipped with a range of high-quality units, including an integrated fridge/freezer, dishwasher, Neff microwave, and separate oven, four ring hob as well as a 1.5 bowl sink with mixer tap and plenty of work surfaces.