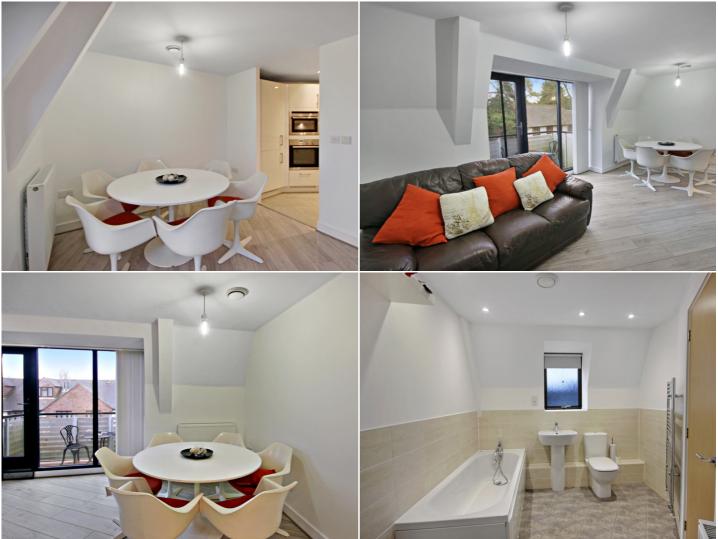

Upon entry, the welcoming hallway leads to a large airing cupboard with shelves and boiler. The open-plan lounge/diner is a bright, airy space with a large window and a door opening onto a private balcony — perfect for enjoying the surroundings. The contemporary kitchen is equipped with a range of high-quality units, including an integrated fridge/freezer, dishwasher, Neff microwave, and separate oven, four ring hob as well as a 1.5 bowl sink with mixer tap and plenty of work surfaces.

Both bedrooms are generously sized and offer ample space for furnishings. The master bedroom benefits from a beautifully finished en-suite shower room, while the second bedroom is complemented by a well-appointed family bathroom, which includes a utility cupboard with space and plumbing for a washing machine.