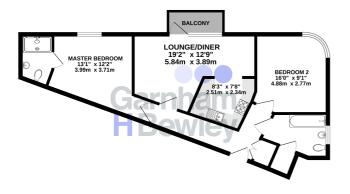

### Accommodation

#### **Entrance Hall**

**Lounge / Dining Room** 19' 2" x 12' 9" (5.84m x 3.89m)

**Balcony** 

Kitchen

8' 3" x 7' 8" (2.51m x 2.34m)

Master Bedroom

13' 1" x 12' 0" (3.99m x 3.66m)

En-suite

Bedroom 2

16' 0" x 9' 1" (4.88m x 2.77m)

Family Bathroom

8' 1" x 6' 7" (2.46m x 2.01m)

**Parking** 

GROUND FLOOR 536 sq.ft. (49.8 sq.m.) approx.

TOTAL FLOOR AREA: \$36 s.g.ft. (49.8 s.g.m.) approxiWhite every alterget has been reade to ensure the security of the floor floor contained have, revolunteed of deces, window, or soons and any other term are approximate and no responsibility to like in the any entry, ormision or rend-alterines. This plan is for floor floor purpose only and altered between the significant or the situation of the situation or rend-alterines. This plan is for floor floor purpose only and altered to code do soot by any proposedy purchase. The articles, significant and altering and soon have not been shoot after in guarantee.