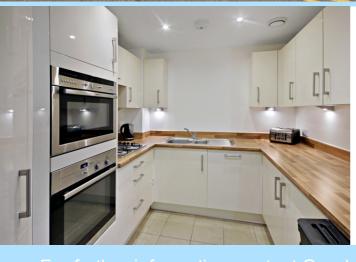

Upon entry, the welcoming hallway leads to a large airing cupboard with shelves and boiler. The open-plan lounge/diner is a bright, airy space with a large window and a door opening onto a private balcony — perfect for enjoying the surroundings. The contemporary kitchen is equipped with a range of high-quality units, including an integrated fridge/freezer, dishwasher, Neff microwave, and separate oven, four ring hob as well as a 1.5 bowl sink with mixer tap and plenty of work surfaces.