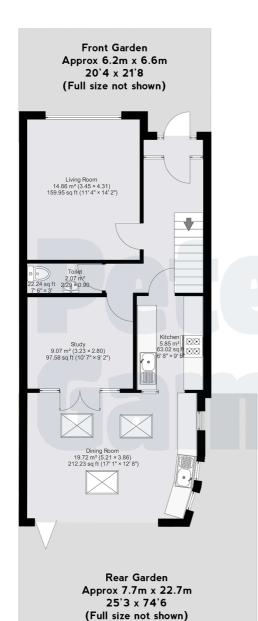

The ground floor of the property comprises; separate front reception room, entrance porch, downstairs WC, a study room and extended kitchen diner leading onto the long rear garden with garage. To the first floor are three bedrooms and the family bathroom.

## **Sherwood Avenue**

APPROX. GROSS INTERNAL FLOOR AREA: 108 sq. m / 1160 sq.ft

WHILST EVERY ATTEMPT HAS BEEN MADE TO ENSURE THE ACCURACY OF THE FLOOR PLAN CONTAINED HERE, NO RESPONSIBILITY IS TAKEN FOR ANY ERROR. OMISSION OR MIS-STATEMENT. THIS PLAN IS FOR ILLUSTRATIVE PURPOSES ONLY AND SHOULD BE USED AS SUCH