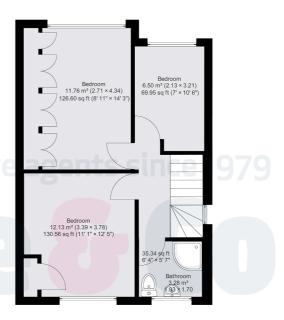

The ground floor of the property comprises; separate front reception room, entrance porch, downstairs WC, a study room and extended kitchen diner leading onto the long rear garden with garage. To the first floor are three bedrooms and the family bathroom.

## **Sherwood Avenue**

APPROX. GROSS INTERNAL FLOOR AREA: 108 sq. m / 1160 sq.ft

WHILST EVERY ATTEMPT HAS BEEN MADE TO ENSURE THE ACCURACY OF THE FLOOR PLAN CONTAINED HERE, NO RESPONSIBILITY IS TAKEN FOR ANY ERROR. OMISSION OR MIS-STATEMENT. THIS PLAN IS FOR ILLUSTRATIVE PURPOSES ONLY AND SHOULD BE USED AS SUCH