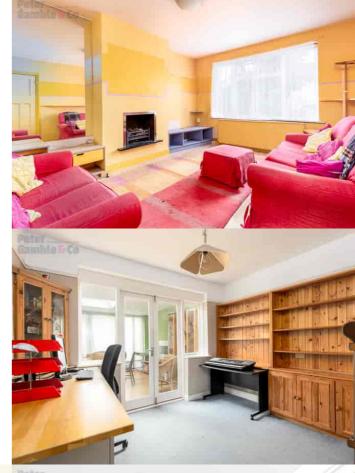

The ground floor of the property comprises; separate front reception room, entrance porch, downstairs WC, a study room and extended kitchen diner leading onto the long rear garden with garage. To the first floor are three bedrooms and the family bathroom.

## ROOM DESCRIPTIONS