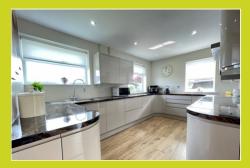

#### Kitchen

4.25m x 2.75m (13' 11" x 9' 0")

Skimmed ceiling, spotlighting, two front aspect UPVC double glazed windows, side aspect UPVC double glazed window and wood effect flooring. Kitchen consists of a range of base and eye level units with integrated sink-drainer, range cooker, dishwasher, extraction unit and under counter fridge.