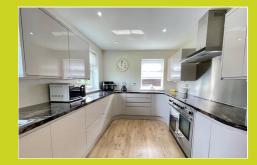

#### Kitchen

4.25m x 2.75m (13' 11" x 9' 0")

Skimmed ceiling, spotlighting, two front aspect UPVC double glazed windows, side aspect UPVC double glazed window and wood effect flooring. Kitchen consists of a range of base and eye level units with integrated sink-drainer, range cooker, dishwasher, extraction unit and under counter fridge.