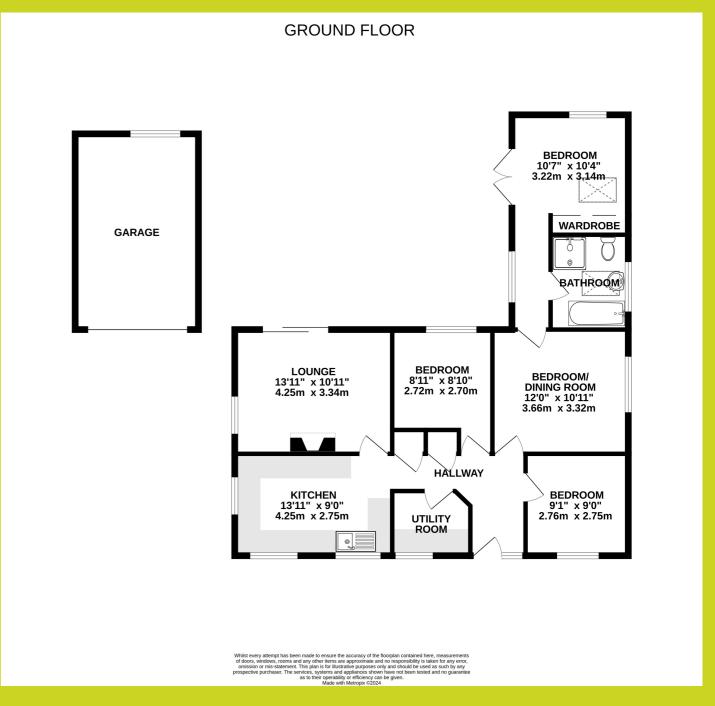

## **Bowl Road, Battisford, Stowmarket**

The above floor plans are not to scale and are shown for indication purposes only.

#### Hallway

Spotlighting, radiator, storage cupboard, airing cupboard and wood effect flooring.

#### Lounge

4.25m x 3.34m (13' 11" x 10' 11")

Overhead lighting, side aspect UPVC double glazed window, rear aspect UPVC double glazed sliding doors, radiator, log burner and wood effect flooring.

#### Kitchen

4.25m x 2.75m (13' 11" x 9' 0")

Skimmed ceiling, spotlighting, two front aspect UPVC double glazed windows, side aspect UPVC double glazed window and wood effect flooring. Kitchen consists of a range of base and eye level units with integrated sink-drainer, range cooker, dishwasher, extraction unit and under counter fridge.

#### **Utility Room**

2.10m x 1.74m (6' 11" x 5' 9")

Spotlighting, front aspect UPVC double glazed window, radiator and wood effect flooring, integrated sink-drainer and space for a washing machine, tumble dryer and fridge freezer.

#### **Bedroom Two/Dining Room**

3.66m x 3.32m (12' 0" x 10' 11")

Currently being used as a dining room, overhead lighting, side aspect UPVC double glazed window, radiator and wood effect flooring.

#### Bedroom One

3.22m x 3.14m (10' 7" x 10' 4")

Overhead lighting, skylight, side aspect UPVC double glazed French doors and window, rear aspect UPVC double glazed window, two radiators, built in wardrobe and wood effect flooring.

#### **Bedroom Three**

2.76m x 2.75m (9' 1" x 9' 0")

Overhead lighting, front aspect UPVC double glazed window, radiator and wood effect flooring.