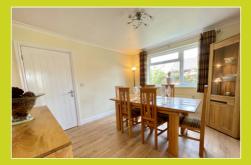

#### **Bedroom Two/Dining Room**

3.66m x 3.32m (12' 0" x 10' 11")

Currently being used as a dining room, overhead lighting, side aspect UPVC double glazed window, radiator and wood effect flooring.