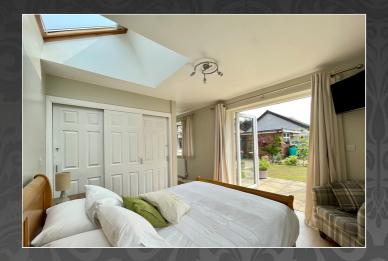

#### Bedroom One

3.22m x 3.14m (10' 7" x 10' 4")

Overhead lighting, skylight, side aspect UPVC double glazed French doors and window, rear aspect UPVC double glazed window, two radiators, built in wardrobe and wood effect flooring.