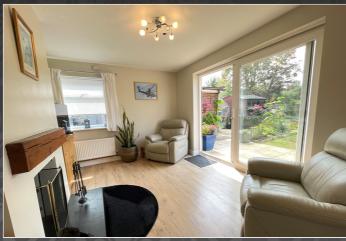

#### Lounge

4.25m x 3.34m (13' 11" x 10' 11")

Overhead lighting, side aspect UPVC double glazed window, rear aspect UPVC double glazed sliding doors, radiator, log burner and wood effect flooring.