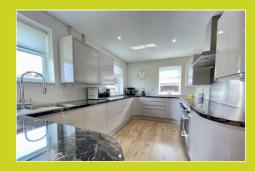

#### Kitchen

4.25m x 2.75m (13' 11" x 9' 0")

Skimmed ceiling, spotlighting, two front aspect UPVC double glazed windows, side aspect UPVC double glazed window and wood effect flooring. Kitchen consists of a range of base and eye level units with integrated sink-drainer, range cooker, dishwasher, extraction unit and under counter fridge.