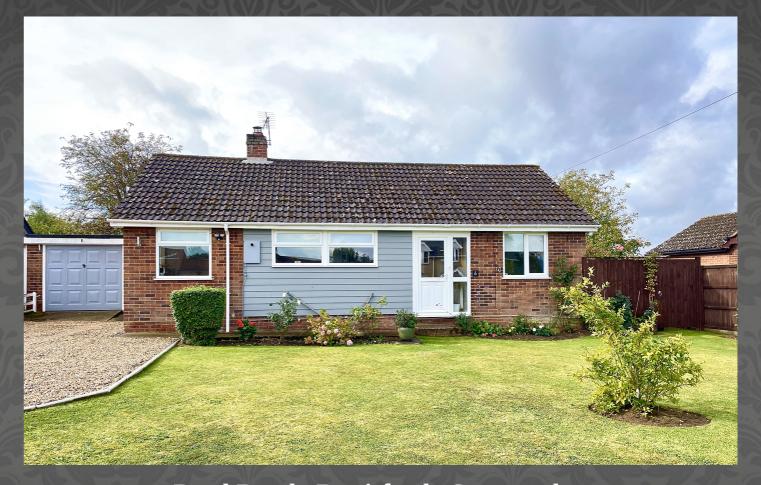

# **Bowl Road, Battisford, Stowmarket**

Offered for sale is this DETACHED THREE/FOUR bedroom bungalow with OFF ROAD PARKING and a SOUTH WEST facing rear garden. The home comprises of a living room, a modern kitchen, three/four bedrooms and a family bathroom. It has a sizable landscaped rear garden with a pond, apple tree and single garage, also a side garden and generously sized front garden with a four car driveway.