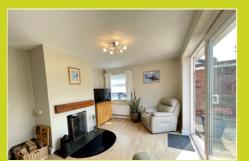

#### Lounge

4.25m x 3.34m (13' 11" x 10' 11")

Overhead lighting, side aspect UPVC double glazed window, rear aspect UPVC double glazed sliding doors, radiator, log burner and wood effect flooring.